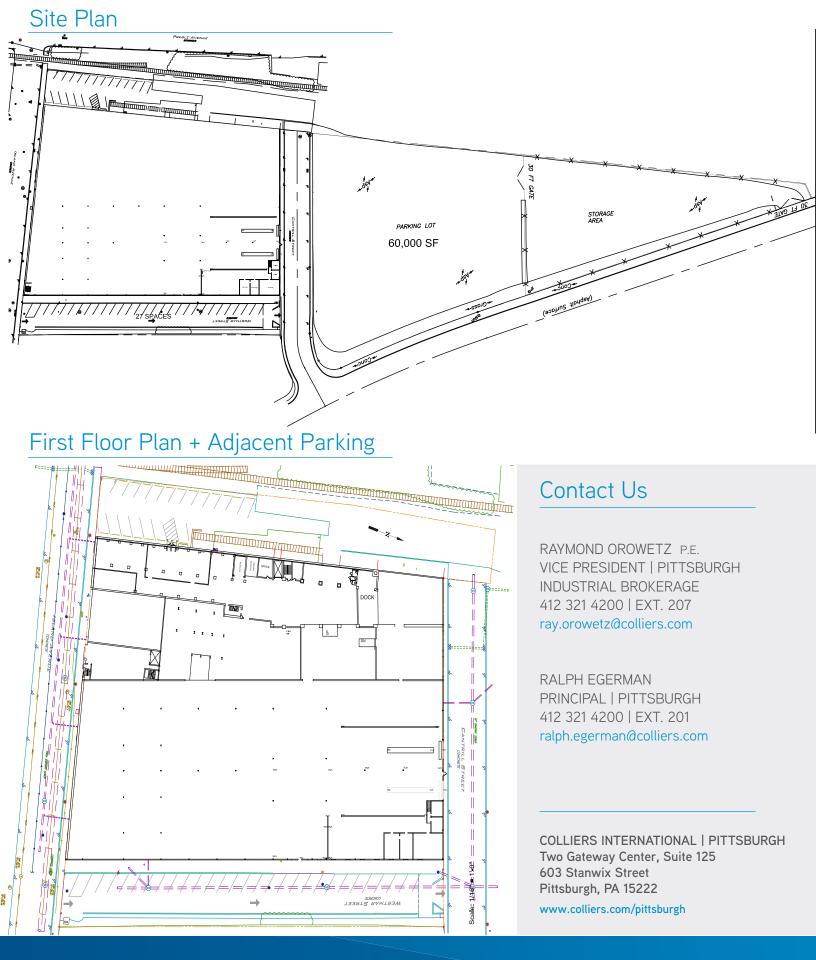

## **Property Information**

- > Former bakery, warehouse & distribution center
- > 128.500 SF Total
  - > 62,500 SF ground floor includes:
    - > 42,500 SF garage / warehouse (14' clear)
    - > 20,000 SF showroom / warehouse / dock access
  - > 12,200 SF +/- 2nd floor offices including men's and women's locker rooms
  - > 53,800 SF on 2nd through 5th levels (via freight elevators); most suitable for dead storage @ discounted rates
- > Three (3) dock high overhead doors; recessed covered truck well
- $\rightarrow$  Two (2) 14' (W) x 13'6" (H) grade level doors
- > Fully sprinkled
- > 3 Freight elevators; 1 @ 10000 # / 2 @ 6000 #
- > Floor drains
- > Adjacent paved parking for 40 vehicles + paved 60,000 SF lot
- > Good access to main arteries (U.S. Routes 19, 28 & 65, I-279 and I-376) and in close proximity to the Central Business District