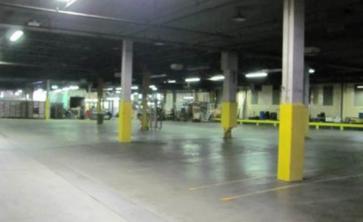

## **Property Information**

- > Former bakery, warehouse & distribution center
- > 128.500 SF Total
  - > 62,500 SF ground floor includes:
    - > 42,500 SF garage / warehouse (14' clear)
    - > 20,000 SF showroom / warehouse / dock access
  - > 12,200 SF +/- 2nd floor offices including men's and women's locker rooms
  - > 53,800 SF on 2nd through 5th levels (via freight elevators); most suitable for dead storage @ discounted rates
- > Three (3) dock high overhead doors; recessed covered truck well
- $\rightarrow$  Two (2) 14' (W) x 13'6" (H) grade level doors
- > Fully sprinkled
- > 3 Freight elevators; 1 @ 10000 # / 2 @ 6000 #
- > Floor drains
- > Adjacent paved parking for 40 vehicles + paved 60,000 SF lot
- > Good access to main arteries (U.S. Routes 19, 28 & 65, I-279 and I-376) and in close proximity to the Central Business District