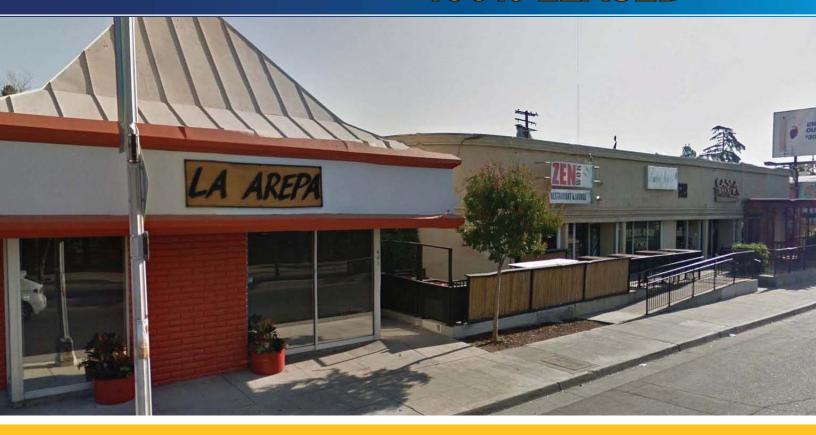

# 601-609 E. Olive Avenue

FRESNO, CALIFORNIA

| Tenant                              | Suite | Square Footage | Comments                                                                                                           |
|-------------------------------------|-------|----------------|--------------------------------------------------------------------------------------------------------------------|
| La Arepa Restaurant                 | 601   | 1,620          | \$1,900/mo., MG thru 1/31/2019;<br>\$2,000/mo., MG thru 1/31/2020<br>Lease Ends 1/31/2020. Tenant pays water/sewer |
| Zen Wok Restaurant & Lounge         | 609a  | 1,300          | \$1,390/mo., Gross. Month-to-Month Lease                                                                           |
| Moon Child Tattoos & Record<br>Shop | 609b  | 1,000          | \$1,400/mo., Gross thru 4/30/2019; (2) options to extend                                                           |
| Casa de Tamales                     | 609c  | 2,234          | \$3,395/mo., Gross thru 6/30/2018<br>\$3,496.85/mo., Gross thru 6/30/2019                                          |