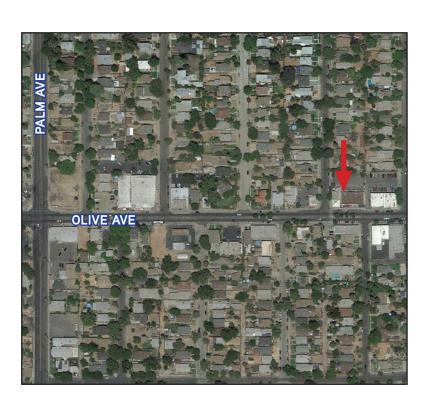

### **Property Summary**

> Location: 601-609 E. Olive Avenue, Fresno, CA

> Building Size: 6,154 SF (Buyer to verify)

> Parcel Size: 19,980 SF

> Zoning: CMS - Commercial Main Street

> Parking: 25+ stalls plus street