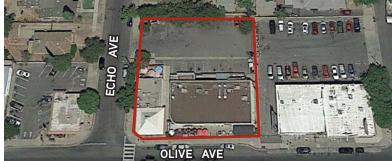

### **Property Summary**

> Location: 601-609 E. Olive Avenue, Fresno, CA

> Building Size: 6,154 SF (Buyer to verify)

> Parcel Size: 19,980 SF

> Zoning: CMS - Commercial Main Street

> Parking: 25+ stalls plus street