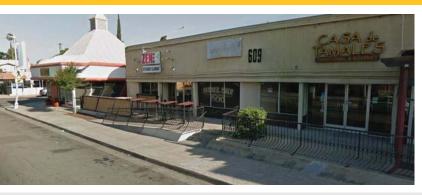

| Tenant                              | Suite | Square Footage | Comments                                                                                                           |
|-------------------------------------|-------|----------------|--------------------------------------------------------------------------------------------------------------------|
| La Arepa Restaurant                 | 601   | 1,620          | \$1,900/mo., MG thru 1/31/2019;<br>\$2,000/mo., MG thru 1/31/2020<br>Lease Ends 1/31/2020. Tenant pays water/sewer |
| Zen Wok Restaurant & Lounge         | 609a  | 1,300          | \$1,390/mo., Gross. Month-to-Month Lease                                                                           |
| Moon Child Tattoos & Record<br>Shop | 609b  | 1,000          | \$1,400/mo., Gross thru 4/30/2019; (2) options to extend                                                           |
| Casa de Tamales                     | 609c  | 2,234          | \$3,395/mo., Gross thru 6/30/2018<br>\$3,496.85/mo., Gross thru 6/30/2019                                          |