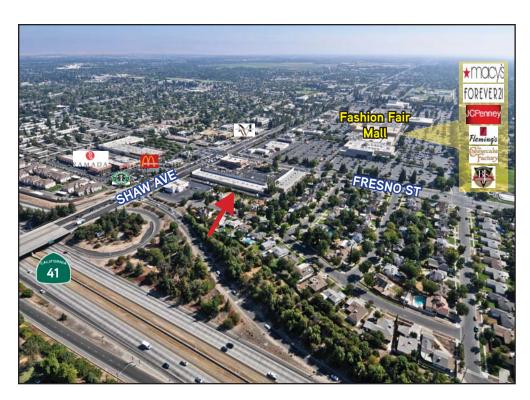

Population Avg. HH Income
1 Mile: 17,711 \$57,530
2 Miles: 70,067 \$61,104
3 Miles: 149,096 \$61,404

- Centrally Located at one of the highest trafficked intersections in Fresno.
- Across from the 964,000± SF Fashion Fair Mall, which is the dominant mall in the Fresno region.
- Shopping Center remodel completed in 2009 and the addition of a new CVS Pharmacy Anchor.
- Situated 1 mile west of CSU Fresno which enrolls over 22,000 students.

# E Sarra Ave E Bullard Ave E State Univ-Fresno State Univ Fashion Fair Mall Fashion Fair Mall State Univ-Fresno State Univ E Shaw Ave E