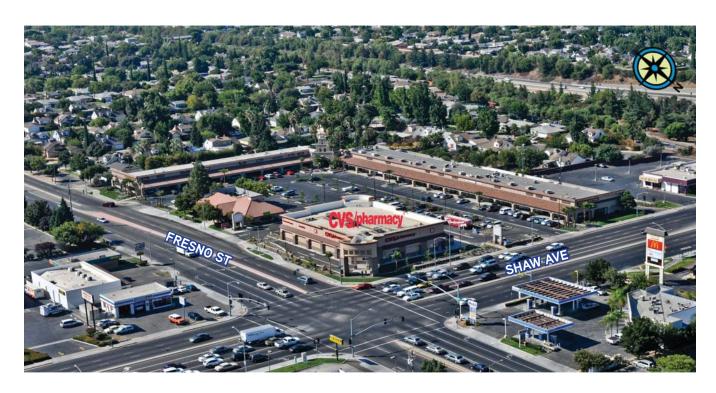

# Mission Village > Property Overview

> Location: SWC Shaw Ave. and Fresno St., Fresno, CA

> Gross Leasable Area: 65,000± square feet

> Space Available: Suite 345 - 3,500 SF (Restaurant Space)

Suite 351 - 1,610 SF

Suite 377 - 2,730 SF (Former Salon)

Suite 379 - 1,506 SF

> Lease Rate: \$1.35 - \$1.45 PSF, NNN

> Traffic Counts: Highway 41: 130,000 ADT Shaw Avenue: 62,000 ADT

Fresno Street: 17,512 ADT

> Customer Demographics:

Population Avg. HH Income
1 Mile: 17,711 \$57,530
2 Miles: 70,067 \$61,104
3 Miles: 149,096 \$61,404

- Centrally Located at one of the highest trafficked intersections in Fresno.
- Across from the 964,000± SF Fashion Fair Mall, which is the dominant mall in the Fresno region.
- Shopping Center remodel completed in 2009 and the addition of a new CVS Pharmacy Anchor.
- Situated 1 mile west of CSU Fresno which enrolls over 22,000 students.