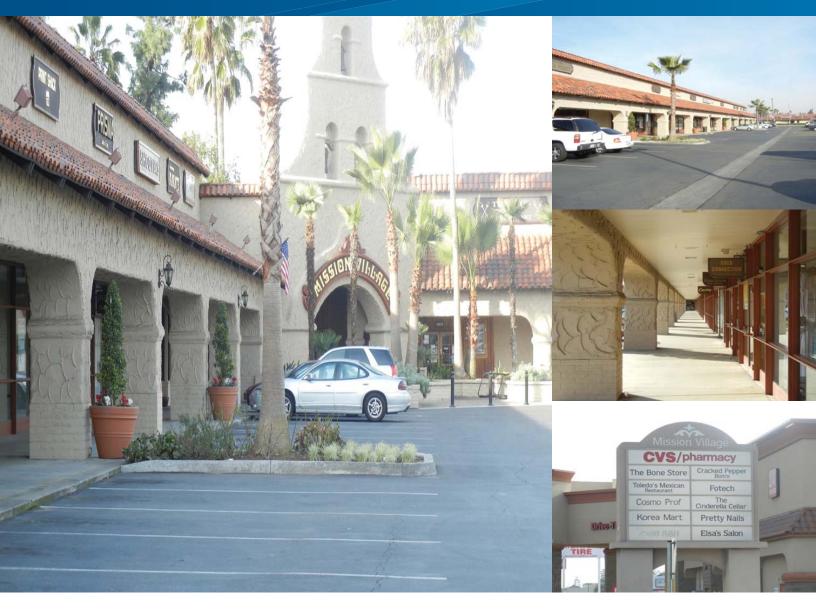

# Mission Village

SWC SHAW AVENUE & FRESNO STREET, FRESNO, CALIFORNIA

**Anchored By:** 

# Mission Village

SWC SHAW AVENUE & FRESNO STREET, FRESNO, CALIFORNIA

# Mission Village > Property Overview

> Location: SWC Shaw Ave. and Fresno St., Fresno, CA

> Gross Leasable Area: 65,000± square feet

> Space Available: Suite 345 - 3,500 SF (Restaurant Space)

Suite 351 - 1,610 SF