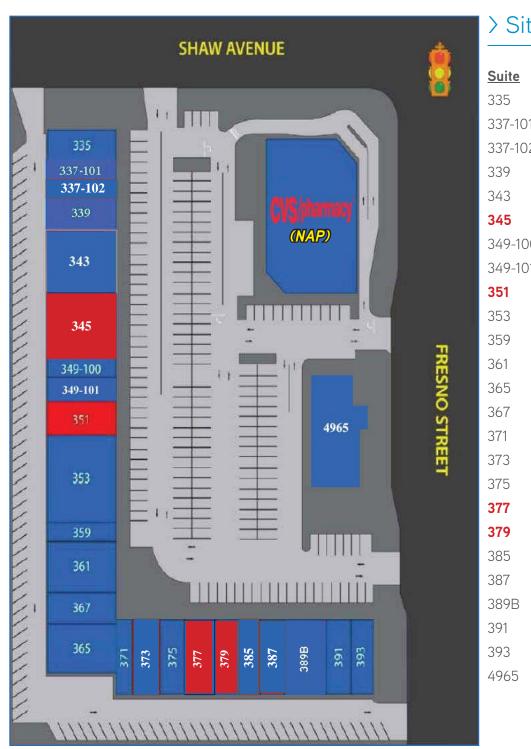

# > Site Plan

|    | <u>Tenant</u>            | <u>SF</u> |
|----|--------------------------|-----------|
|    | Elena's Boutique         | 1,400     |
| 1  | Gold Connection          | 980       |
| 2  | The Nines Salon          | 980       |
|    | Curves                   | 2,100     |
|    | Scrubs and Beyond        | 3,500     |
|    | AVAILABLE                | 3,500     |
| 00 | Patel's Threading        | 1,120     |
| )1 | Peek-A-Baby              | 1,400     |
|    | AVAILABLE                | 1,610     |
|    | Korean Market            | 4,100     |
|    | New Life Massage         | 1,050     |
|    | Beauty Systems           | 3,010     |
|    | Toledo's Restaurant      | 1,741     |
|    | Toledo's Banquet         | 3,300     |
|    | Fancy Groomers           | 1,346     |
|    | The UPS Store            | 2,155     |
|    | Shanty's Tavern          | 2,100     |
|    | AVAILABLE                | 2,730     |
|    | AVAILABLE                | 1,506     |
|    | I-Tea                    | 1,400     |
|    | Jenny Craig              | 1,540     |
|    | AJI Sushi                | 2,800     |
|    | Pretty Nails             | 1,400     |
|    | Cinderella Cellar Bridal | 1,400     |
|    | Huong Lan Restaurant     | 4,783     |
|    |                          |           |