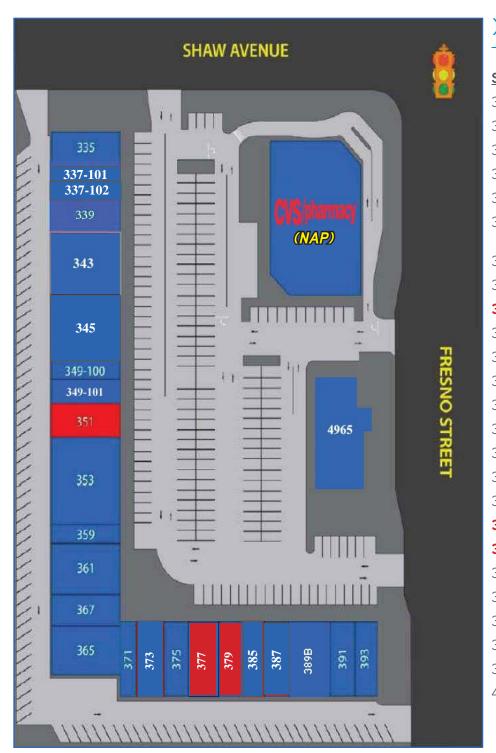

### > Site Plan

| <u>Suite</u> | <u>Tenant</u>                 | <u>SF</u> |
|--------------|-------------------------------|-----------|
| 335          | Elena's Boutique              | 1,400     |
| 337-101      | Pizza                         | 980       |
| 337-102      | The Nines Salon               | 980       |
| 339          | Curves                        | 2,100     |
| 343          | Scrubs and Beyond             | 3,500     |
| 345          | Cedars Lebanese<br>Restaurant | 3,500     |
| 349-100      | Patel's Threading             | 1,120     |
| 349-101      | Peek-A-Baby                   | 1,400     |
| 351          | AVAILABLE                     | 1,610     |
| 353          | Korean Market                 | 4,100     |
| 359          | New Life Massage              | 1,050     |
| 361          | Beauty Systems                | 3,010     |
| 365          | Toledo's Restaurant           | 1,741     |
| 367          | Toledo's Banquet              | 3,300     |
| 371          | Fancy Groomers                | 1,346     |
| 373          | The UPS Store                 | 2,155     |
| 375          | Shanty's Tavern               | 2,100     |
| 377          | AVAILABLE                     | 2,730     |
| 379          | AVAILABLE                     | 1,506     |
| 385          | I-Tea                         | 1,400     |
| 387          | Jenny Craig                   | 1,540     |
| 389B         | AJI Sushi                     | 2,800     |
| 391          | Pretty Nails                  | 1,400     |
| 393          | Cinderella Cellar Bridal      | 1,400     |
| 4965         | Huong Lan Restaurant          | 4,783     |