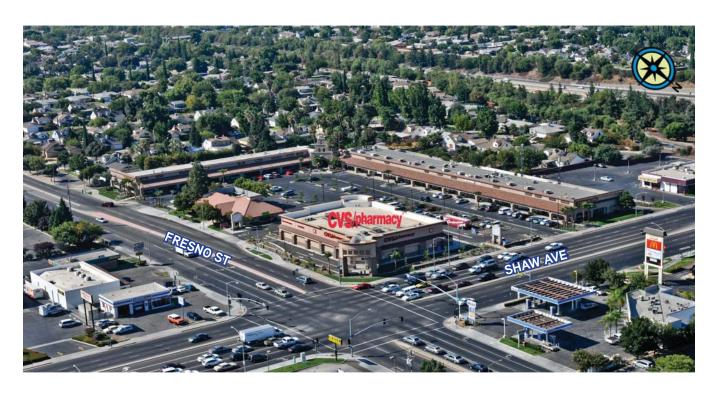

### Mission Village > Property Overview

> Location: SWC Shaw Ave. and Fresno St., Fresno, CA

> Gross Leasable Area: 65,000± square feet
> Space Available: Suite 351 - 1,610 SF

Suite 377 - 2,730 SF (Former Salon)

Suite 379 - 1,506 SF

> Lease Rate: \$1.35 - \$1.45 PSF, NNN

> Traffic Counts: Highway 41: 130,000 ADT Shaw Avenue: 62,000 ADT

Fresno Street: 17,512 ADT

> Customer Demographics: <u>Population</u> <u>Avg. HH Income</u>

1 Mile: 17,711 \$57,530 2 Miles: 70,067 \$61,104 3 Miles: 149,096 \$61,404

- Centrally Located at one of the highest trafficked intersections in Fresno.
- Across from the 964,000± SF Fashion Fair Mall, which is the dominant mall in the Fresno region.
- Shopping Center remodel completed in 2009 and the addition of a new CVS Pharmacy Anchor.
- Situated 1 mile west of CSU Fresno which enrolls over 22,000 students.