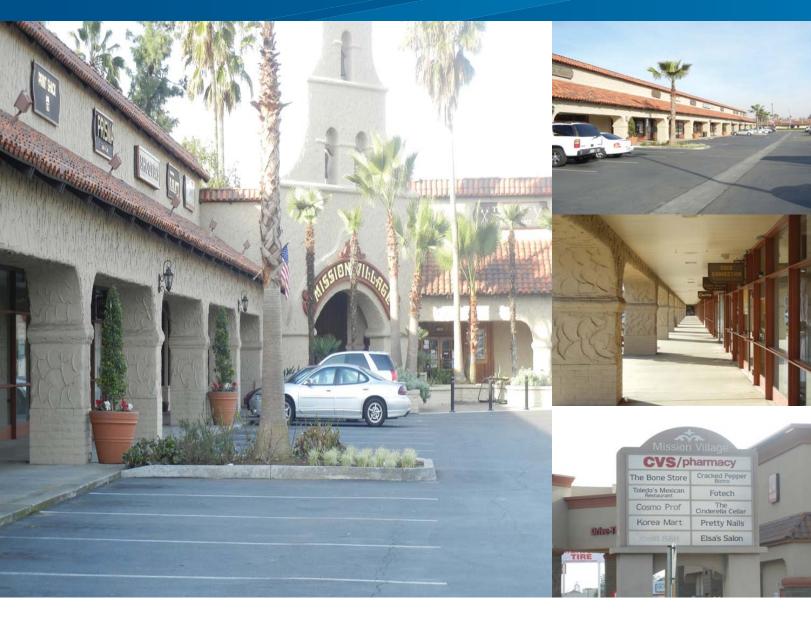

# Mission Village

SWC SHAW AVENUE & FRESNO STREET, FRESNO, CALIFORNIA

**Anchored By:** 

# Mission Village

SWC SHAW AVENUE & FRESNO STREET, FRESNO, CALIFORNIA

### Mission Village > Property Overview

> Location: SWC Shaw Ave. and Fresno St., Fresno, CA

> Gross Leasable Area: 65,000± square feet
> Space Available: Suite 351 - 1,610 SF

Suite 377 - 2,730 SF (Former Salon)