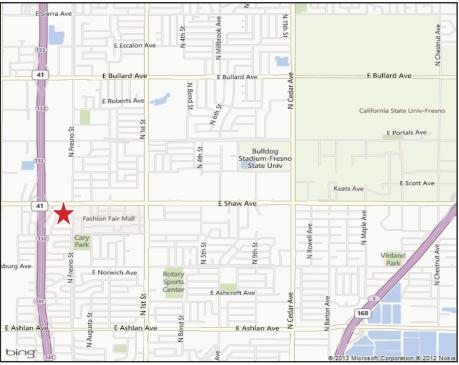

### Mission Village > Property Overview

> Location: SWC Shaw Ave. and Fresno St., Fresno, CA

> Gross Leasable Area: 65,000± square feet
> Space Available: Suite 351 - 1,610 SF

Suite 377 - 2,730 SF (Former Salon)

1 Mile: 17,711 \$57,530 2 Miles: 70,067 \$61,104 3 Miles: 149,096 \$61,404

- Centrally Located at one of the highest trafficked intersections in Fresno.
- Across from the 964,000± SF Fashion Fair Mall, which is the dominant mall in the Fresno region.
- Shopping Center remodel completed in 2009 and the addition of a new CVS Pharmacy Anchor.
- Situated 1 mile west of CSU Fresno which enrolls over 22,000 students.