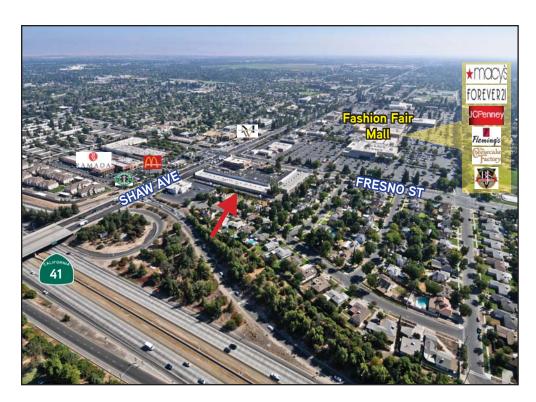

### Mission Village > Property Overview

> Location: SWC Shaw Ave. and Fresno St., Fresno, CA

> Gross Leasable Area: 65,000± square feet
> Space Available: Suite 351 - 1,610 SF

Suite 377 - 2,730 SF (Former Salon)

1 Mile: 17,711 \$57,530 2 Miles: 70,067 \$61,104 3 Miles: 149,096 \$61,404

- Centrally Located at one of the highest trafficked intersections in Fresno.
- Across from the 964,000± SF Fashion Fair Mall, which is the dominant mall in the Fresno region.
- Shopping Center remodel completed in 2009 and the addition of a new CVS Pharmacy Anchor.
- Situated 1 mile west of CSU Fresno which enrolls over 22,000 students.