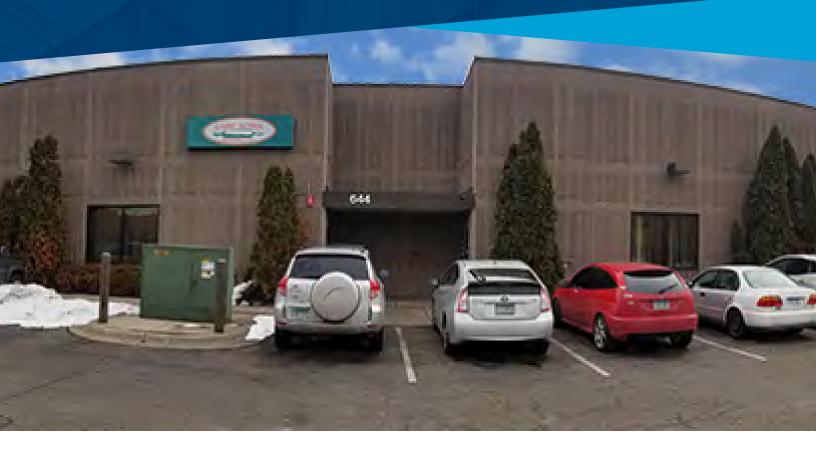

# 644 OLIVE STREET

St. Paul, MN 55130

Accelerating success.

## **BUILDING AMENITIES**

- > Former bakery space
- Open floor plan
- > Food preparation ready warehouse area
- > Floor drains, commercial sinks, and FRP wall coverings already installed in warehouse
- > Sealed floors in warehouse area
- > 20' clear height warehouse with two (2) dock doors.
- > 1,300 square feet of office with three (3) bathrooms including shower
- > Easy access to 35E and I-94
- > On site management and maintenance.
- Located 5 minutes from downtown St. Paul