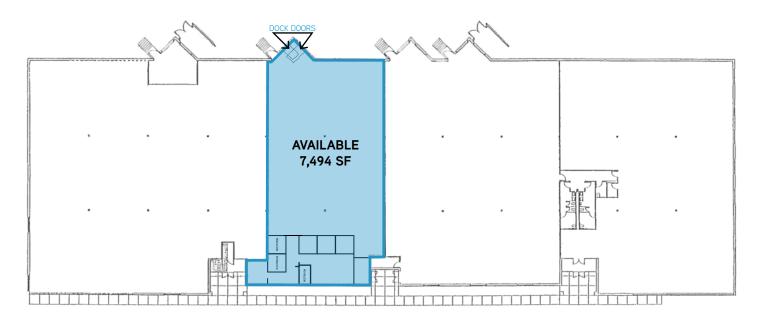

## **644 OLIVE STREET** > FLOOR PLAN

#### **AVAILABLE SPACE**

| Building Size       | 45,077 SF                                                                                                                                                                                         |
|---------------------|---------------------------------------------------------------------------------------------------------------------------------------------------------------------------------------------------|
| Currently Available | <ul><li>7,494 SF Total</li><li>1,300 SF Office (Approx.)</li><li>6,194 SF Warehouse (Approx.)</li><li>Two (2) Dock Doors</li><li>Available Immediately</li></ul>                                  |
| Column Spacing      | 40' x 30'                                                                                                                                                                                         |
| Clear Height        | 20'                                                                                                                                                                                               |
| Buildout            | <ul> <li>Approx. 10 floor drains, FRP grade wall coverings, and 3 commercial sinks throughout warehouse space.</li> <li>Heavy power installed</li> <li>Sealed floors in warehouse area</li> </ul> |
| Convenient Location | Easy Access to I-35E and I-94, and St. Paul CBD                                                                                                                                                   |
| Net Rental Rates    | \$4.75 PSF Warehouse<br>\$9.00 PSF Office                                                                                                                                                         |
| 2018 CAM & RET      | \$4.53 PSF                                                                                                                                                                                        |