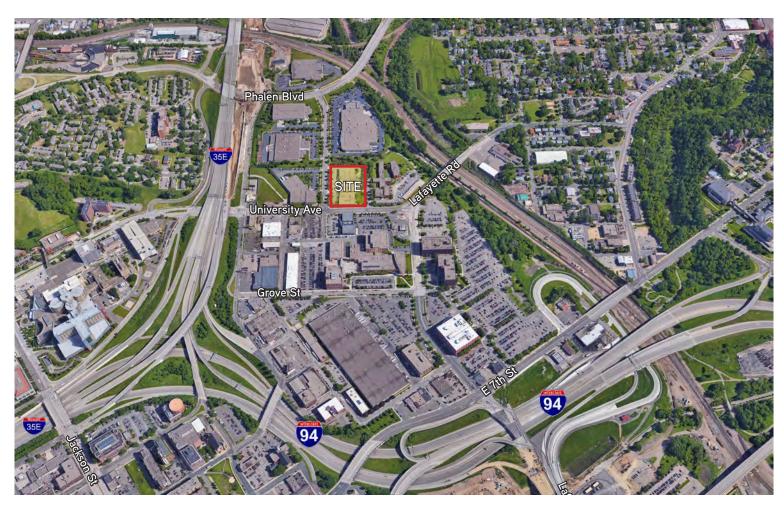

## **BUILDING AMENITIES**

- > Former bakery space
- Open floor plan
- > Food preparation ready warehouse area
- > Floor drains, commercial sinks, and FRP wall coverings already installed in warehouse
- > Sealed floors in warehouse area
- > 20' clear height warehouse with two (2) dock doors.
- > 1,300 square feet of office with three (3) bathrooms including shower
- > Easy access to 35E and I-94
- > On site management and maintenance.
- Located 5 minutes from downtown St. Paul