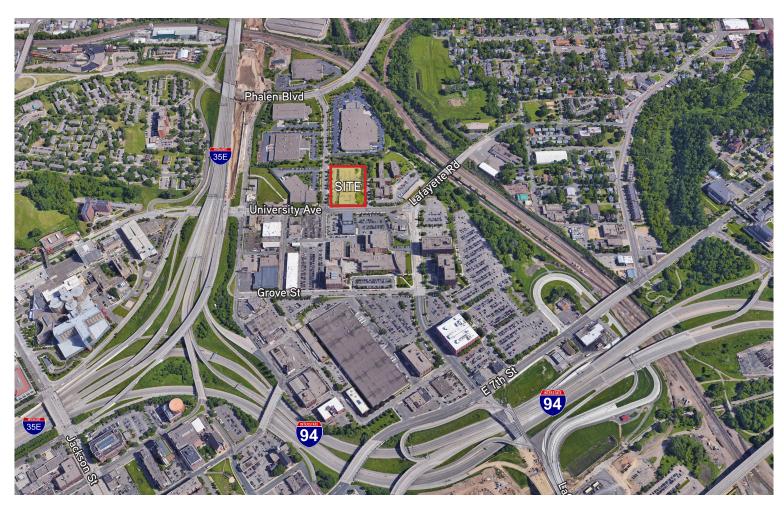

## **BUILDING AMENITIES**

- > Former bakery space
- Open floor plan
- > Food preparation ready warehouse area
- > Floor drains, commercial sinks, and FRP wall coverings already installed in warehouse
- > Sealed floors in warehouse area
- > 20' clear height warehouse with two (2) dock doors.
- > 1,300 square feet of office with three (3) bathrooms including shower
- > Easy access to 35E and I-94
- > On site management and maintenance.
- Located 5 minutes from downtown St. Paul