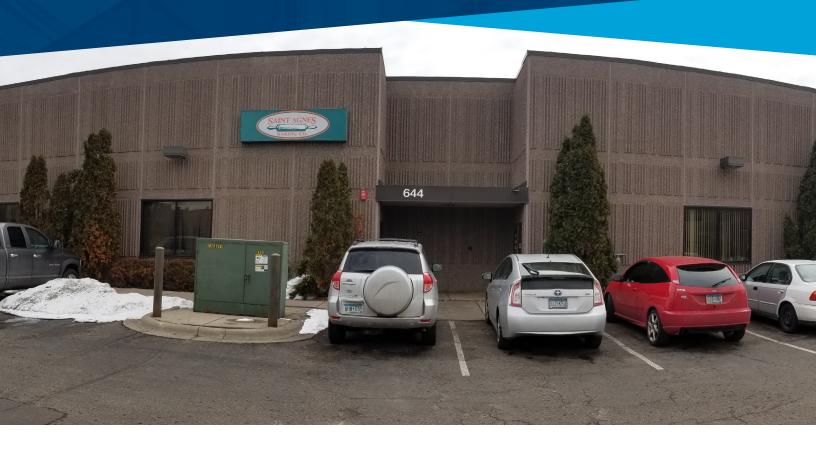

# 644 OLIVE STREET

St. Paul, MN 55130

Accelerating success.

## **BUILDING AMENITIES**

- > Former bakery space
- Open floor plan
- > Food preparation ready warehouse area
- > Floor drains, commercial sinks, and FRP wall coverings already installed in warehouse
- > Sealed floors in warehouse area
- > 20' clear height warehouse with two (2) dock doors.
- > 1,300 square feet of office with three (3) bathrooms including shower
- > Easy access to 35E and I-94
- > On site management and maintenance.
- Located 5 minutes from downtown St. Paul