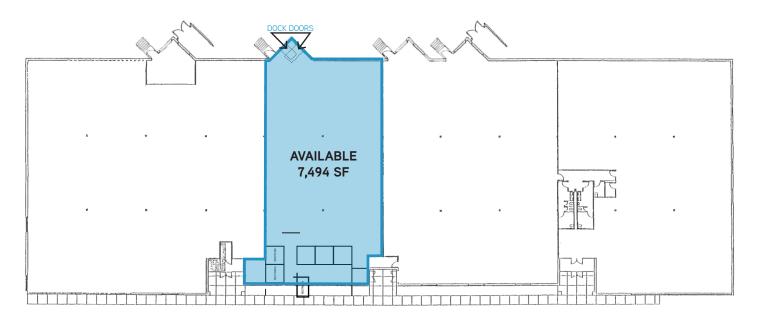

## **644 OLIVE STREET >** FLOOR PLAN

#### **AVAILABLE SPACE**

| Building Size       | 45,077 SF                                                                                                                                                                                         |
|---------------------|---------------------------------------------------------------------------------------------------------------------------------------------------------------------------------------------------|
| Currently Available | <ul><li>7,494 SF Total</li><li>1,300 SF Office (Approx.)</li><li>6,194 SF Warehouse (Approx.)</li><li>Two (2) Dock Doors</li><li>Available Immediately</li></ul>                                  |
| Column Spacing      | 40' x 30'                                                                                                                                                                                         |
| Clear Height        | 20'                                                                                                                                                                                               |
| Buildout            | <ul> <li>Approx. 10 floor drains, FRP grade wall coverings, and 3 commercial sinks throughout warehouse space.</li> <li>Heavy power installed</li> <li>Sealed floors in warehouse area</li> </ul> |
| Convenient Location | Easy Access to I-35E and I-94, and St. Paul CBD                                                                                                                                                   |
| Net Rental Rates    | \$5.75 PSF Warehouse<br>\$9.00 PSF Office                                                                                                                                                         |
| 2018 CAM & RET      | \$4.48 PSF                                                                                                                                                                                        |