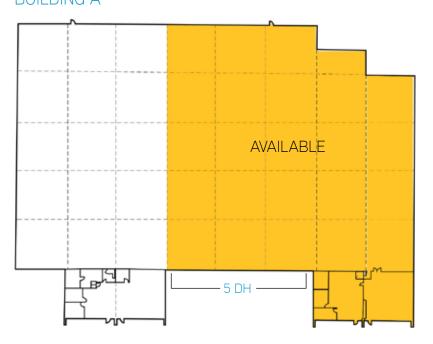

## 14529 W 100th Street > Floor Plan

#### **BUILDING A**

# Westroads Distribution Center Building A > Property Features

- > Total building: 174,011 SF
- > Total available: 40,629 SF (Office: 2,704 SF)
- > 5 dock-high doors
- > Wet sprinkler
- > Clear height: 21.6' 24'
- > Convenient access to I-435 and I-35
- > Immediately available
- > Lease rate: \$3.95 PSF, gross