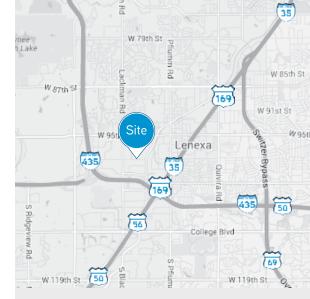

#### FOR LEASE > INDUSTRIAL BUILDING

# 14529 W 100th Street



LENEXA, KANSAS



# Westroads Distribution Center Building A > Property Features

- > Total building: 174,011 SF
- > Total available: 40,629 SF (Office: 2,704 SF)
- > 5 dock-high doors
- > Wet sprinkler
- > Clear height: 21.6' 24'
- > Convenient access to I-435 and I-35
- > Immediately available
- > Lease rate: \$3.95 PSF, gross

## 14529 W 100th Street > Aerial



## 14529 W 100th Street > Floor Plan

#### **BUILDING A**





#### Contact Us

AGENT: TOM HAVERTY

+1 816 556 1105

KANSAS CITY, MO

tom.haverty@colliers.com

AGENT: JOHN STAFFORD SIOR, CCIM

+1 816 556 1184

KANSAS CITY, MO

john.stafford@colliers.com

COLLIERS INTERNATIONAL 4520 Main Street, Suite 1000 Kansas City, MO 64111

www.colliers.com

This document has been prepared by Colliers International for advertising and general information only. Colliers International makes no guarantees, representations or warranties of any kind, expressed or implied, regarding the information including, but not limited to, warranties of content, accuracy and reliability. Any interested party should undertake their own inquiries as to the accuracy of the information. Colliers International excludes unequivocally all inferred or implied terms, conditions and warra