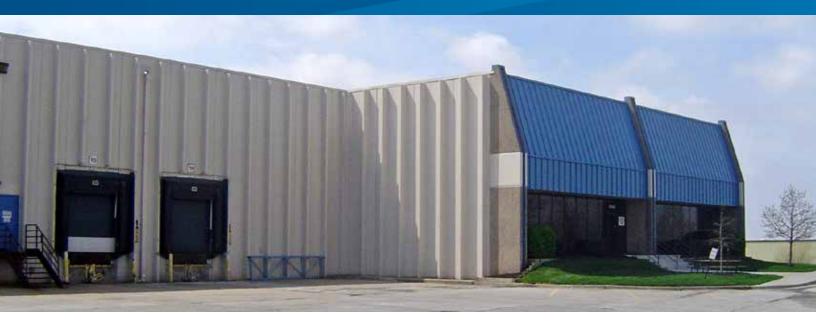

#### FOR LEASE > INDUSTRIAL BUILDING

# 14529 W 100th Street

LENEXA, KANSAS

# Westroads Distribution Center Building A > Property Features

- > Total building: 174,011 SF
- > Total available: 40,629 SF (Office: 2,704 SF)
- > 5 dock-high doors
- > Wet sprinkler
- > Clear height: 21.6' 24'
- > Convenient access to I-435 and I-35
- > Immediately available
- > Lease rate: \$3.95 PSF, gross