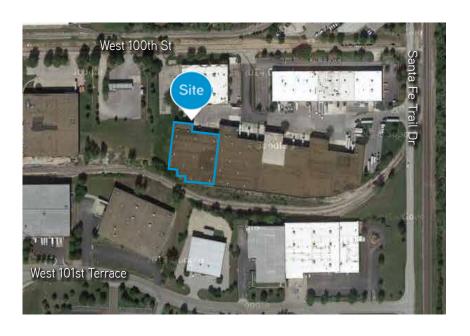

#### FOR LEASE > INDUSTRIAL BUILDING

# 14529 W 100th Street



LENEXA, KANSAS



# Westroads Distribution Center Building A > Property Features

- > Total building: 174,011 SF
- > Total available: 40,629 SF (Office: 2,704 SF)
- > 5 dock-high doors
- > Wet sprinkler
- > Clear height: 21.6' 24'
- > Convenient access to I-435 and I-35
- > Immediately available
- > Lease rate: \$3.95 PSF, gross

## 14529 W 100th Street > Aerial



## 14529 W 100th Street > Floor Plan

#### **BUILDING A**





#### Contact Us

AGENT: TOM HAVERTY

+1 816 556 1105

KANSAS CITY, MO

tom.haverty@colliers.com

AGENT: JOHN STAFFORD SIOR, CCIM

+1 816 556 1184

KANSAS CITY, MO

john.stafford@colliers.com

COLLIERS INTERNATIONAL 4520 Main Street, Suite 1000 Kansas City, MO 64111

www.colliers.com

This document has been prepared by Colliers International for advertising and general information only. Colliers International makes no guarantees, representations or warranties of any kind, expressed or implied, regarding the information including, but not limited to, warranties of content, accuracy and reliability. Any interested party should undertake their own inquiries as to the accuracy of the information. Colliers International excludes un