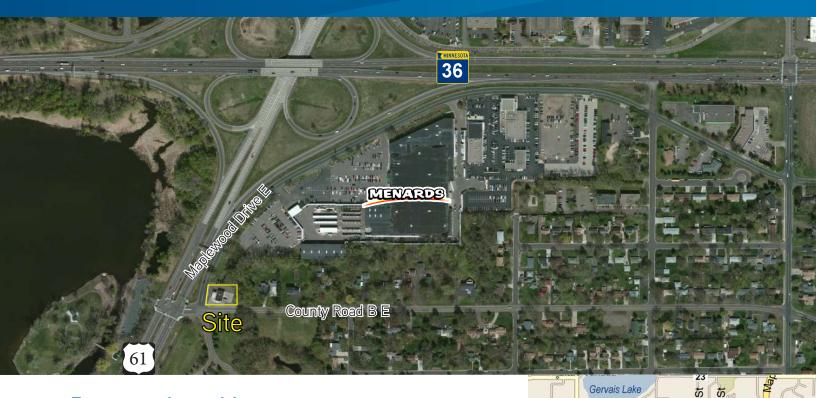

## **Property Amenities**

- > .38 acres available (16,515 square feet)
- > 1.03 property size with storm water easement (44,700 square feet)
- > 1,264 building size (former gas station, tanks removed)
- > Sale price \$350,000
- > Located in the NE quadrant of Highway 61 and County Road B
- > Frontage along Highway 61
- > 24,500 vehicle count per day on Highway 61
- > Easy access to I-694 via Highway 61