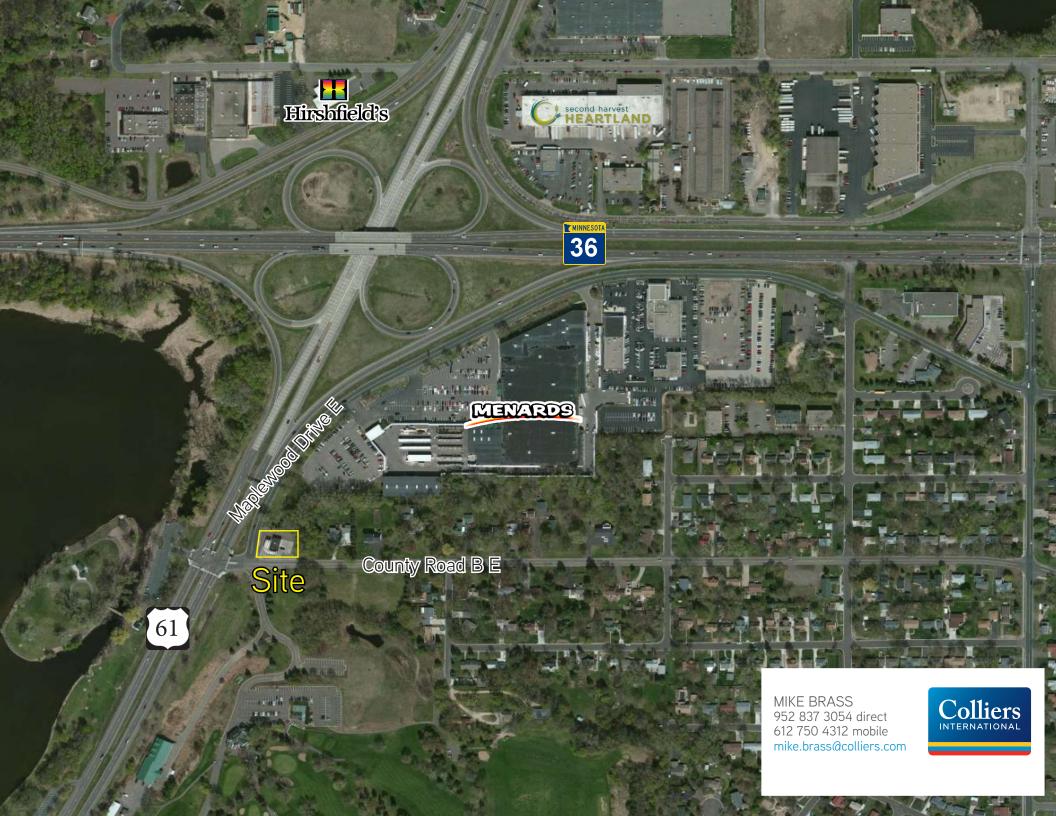

## **Property Amenities**

- > .38 acres available (16,515 square feet)
- > 1.03 property size with storm water easement (44,700 square feet)
- > 1,264 building size (former gas station, tanks removed)
- > Sale price \$350,000
- > Located in the NE quadrant of Highway 61 and County Road B
- > Frontage along Highway 61
- > 24,500 vehicle count per day on Highway 61
- > Easy access to I-694 via Highway 61