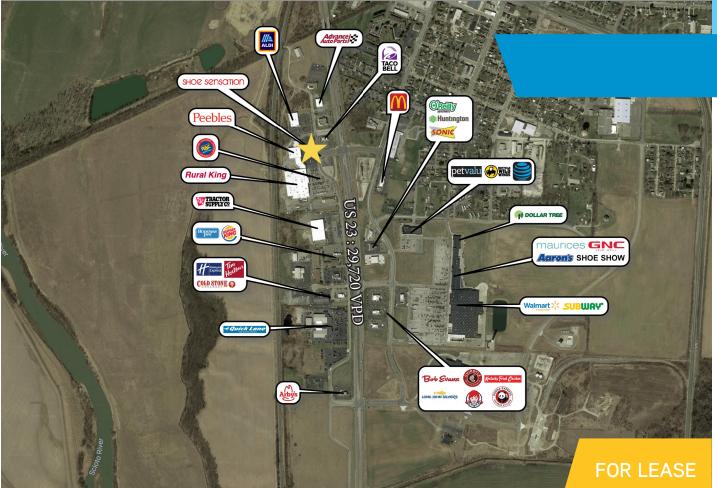

## Investment Highlights

- > All utilities at site
- > Outlot to Rural King and Peebles
- > 1.27 acres
- > Across from Wal-Mart & brand new Panda Express
- > At signalized light

#### **Traffic Counts**

| US 23 | 29,720 VPD |
|-------|------------|

This document/email has been prepared by Colliers International for advertising and general information only. Colliers International makes no guarantees, representations or warranties of any kind, expressed or implied, regarding the information including, but not limited to, warranties of content, accuracy and reliability. Any interested party should undertake their own inquiries as to the accuracy of the information. Colliers International excludes unequivocally all inferred or implied terms, conditions and warranties arising out of this document and excludes all liability for loss and damages arising there from. This publication is the copyrighted property of Colliers International and /or its licensor(s). © 2018. All rights reserved. This communication is not intended to cause or induce breach of an existing listing agreement.