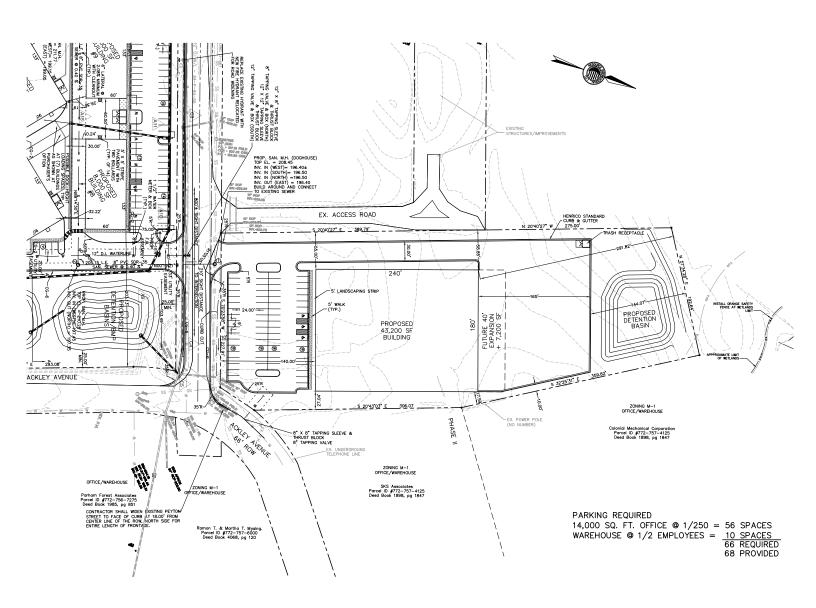

## **Property Features**

- > 43,000 SF building planned
- > Tilt-up construction, dock or drive-in loading doors
- > 24' clear ceilings
- > Parking: up to four (4) spaces per 1,000 SF
- > Excellent West End location with good access to I-64, I-95 and I-295
- > Call agent for pricing