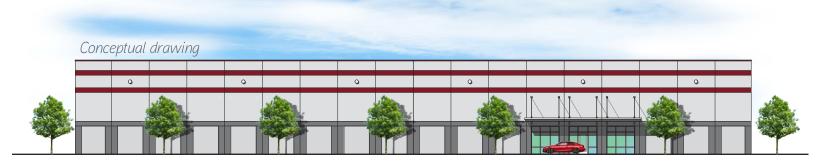

## Parham Forest West

PARHAM ROAD AT ACKLEY AVENUE | RICHMOND, VA 23228

**WEST ELEVATION** 

**EAST ELEVATION** 

## **Property Features**

- > 43,000 SF building planned
- > Tilt-up construction, dock or drive-in loading doors
- > 24' clear ceilings
- > Parking: up to four (4) spaces per 1,000 SF
- > Excellent West End location with good access to I-64, I-95 and I-295
- > Call agent for pricing