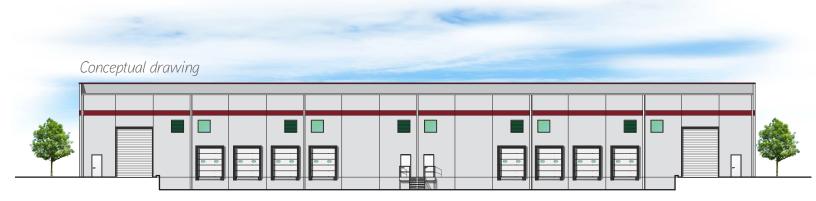

## Parham Forest West

PARHAM ROAD AT ACKLEY AVENUE | RICHMOND, VA 23228

**WEST ELEVATION** 

**EAST ELEVATION** 

## **Property Features**

- > 43,000 SF building planned
- > Tilt-up construction, dock or drive-in loading doors
- > 24' clear ceilings
- > Parking: up to four (4) spaces per 1,000 SF
- > Excellent West End location with good access to I-64, I-95 and I-295
- > Call agent for pricing