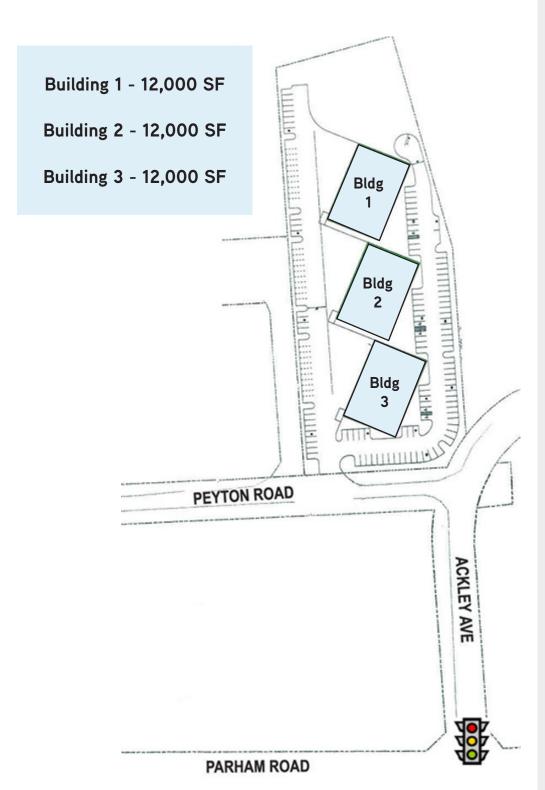

## **Property Features**

- Three (3) free-standing buildings planned
   12,000 SF each (see site plan on back)
- > Buildings can be combined or resized
- > Tilt-up construction, dock or drive-in loading doors
- > 18' clear ceilings
- > Parking: up to four (4) spaces per 1,000 SF
- > Excellent West End location with good access to I-64, I-95 and I-295
- > Call agent for pricing
- Owner will lease entire site of 3.85 acres of fenced/ storage yard space for \$5,000/month