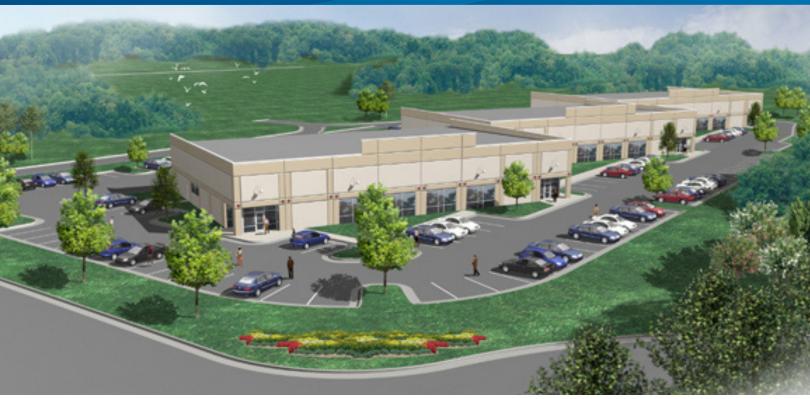

## Parham Forest West

PARHAM ROAD AT ACKLEY AVENUE RICHMOND, VA 23228

## **Property Features**

- Three (3) free-standing buildings planned
   12,000 SF each (see site plan on back)
- > Buildings can be combined or resized
- > Tilt-up construction, dock or drive-in loading doors
- > 18' clear ceilings
- > Parking: up to four (4) spaces per 1,000 SF
- > Excellent West End location with good access to I-64, I-95 and I-295
- > Call agent for pricing
- Owner will lease entire site of 3.85 acres of fenced/ storage yard space for \$5,000/month