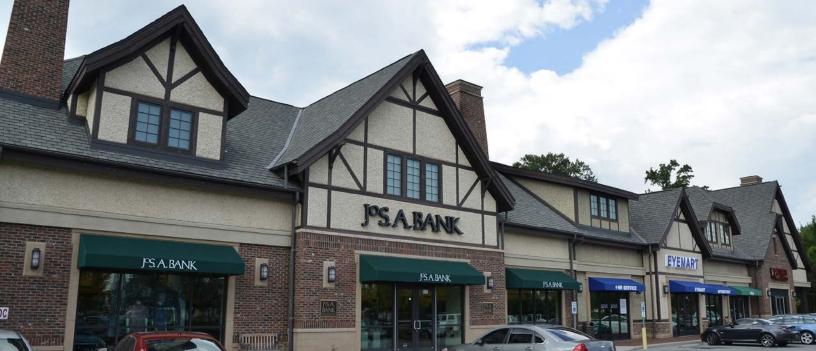

# 201 Harbison Blvd, Columbia, SC

### Harbison Crossing

- > Suite 120 Available: ±1,227 SF
- > Suite 121 Available ±2,149
- > ±3,376 SF Available (maximum contiguous)
- > Existing tenants open and operating include Jos A. Bank and Eyemart.