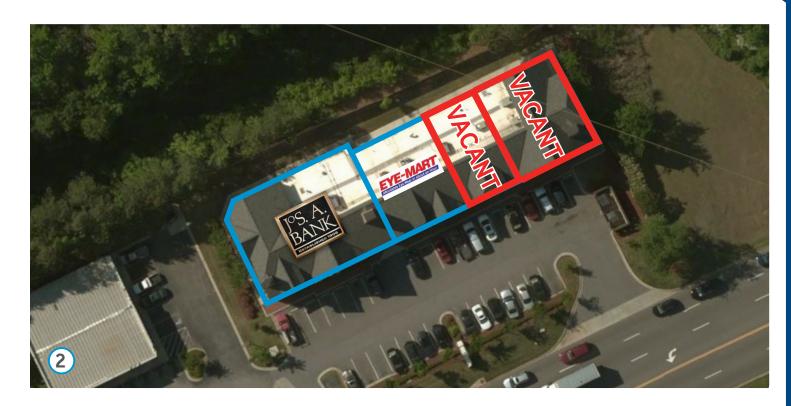

# 201 Harbison Blvd, Columbia, SC

### Harbison Crossing

- > Suite 120 Available: ±1,227 SF
- > Suite 121 Available ±2,149
- > ±3,376 SF Available (maximum contiguous)
- > Existing tenants open and operating include Jos A. Bank and Eyemart.

131 Harbison Blvd Site Plan

Lease Rate: \$25.00/SF/NNN

201 Harbison Blvd Site Plan

Lease Rate: \$25.00/SF/NNN