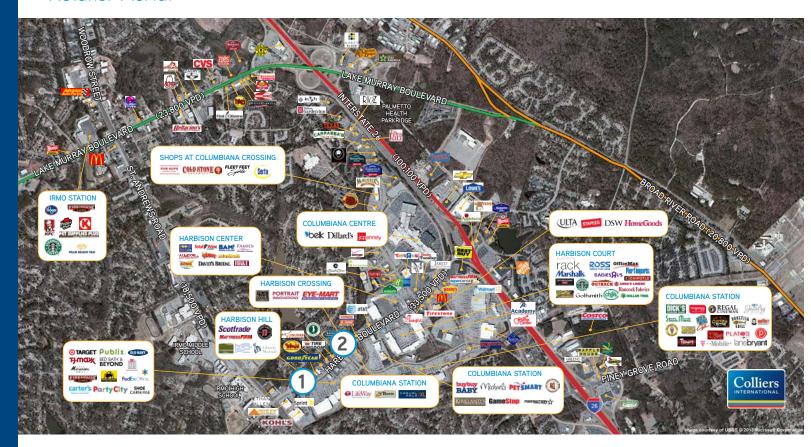

## Harbison Retail Opportunities

### Key Features/Highlights

- > ±1,227 to 3,376 SF Retail Available
- > Multiple Access Points along Harbison Boulevard Retail Corridor
- > 1.0 Mile to I-77 Access
- > Neighboring Columbiana Station, Columbiana Centre and Harbison Court Retailers

DANNY BONDS 803 401 4280 danny.bonds@colliers.com TAYLOR WOLFE 803 401 4217 taylor.wolfe@colliers.com



### Retailer Aerial





### 131 Harbison Blvd, Columbia, SC

### Harbison Hill

- > Suite 140 Available: ±1,807 SF
- Existing tenants open and operating include Jimmy John's, Mattress Firm, Liberty Mutual, Mr. PC, Scottrade and Harbison Hill Dentistry.

### 2. FOR LEASE

# 201 Harbison Blvd, Columbia, SC

### Harbison Crossing

- > Suite 120 Available: ±1,227 SF
- > Suite 121 Available ±2,149
- > ±3,376 SF Available (maximum contiguous)
- > Existing tenants open and operating include Jos A. Bank and Eyemart.







131 Harbison Blvd Site Plan

Lease Rate: \$25.00/SF/NNN



201 Harbison Blvd Site Plan

Lease Rate: \$25.00/SF/NNN



### Demographics

1 mile 5 miles 10 miles 2017 Population: 6,882 102,249 307,970 2022 Population: 7,053 107,171 326,798 Avg HH Income: \$72,842 \$77,101 \$70,441

### Contact Us

DA