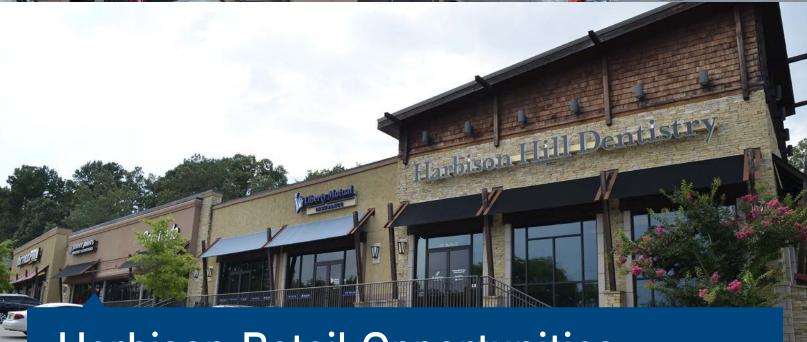

## Harbison Retail Opportunities

### Harbison Hill

- > Suite 140 Available: ±1,807 SF
- Existing tenants open and operating include Jimmy John's, Mattress Firm, Liberty Mutual, Mr. PC, Scottrade and Harbison Hill Dentistry.