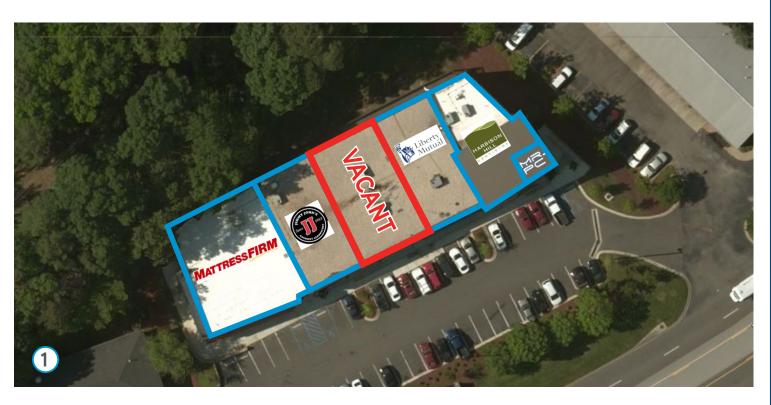

### Harbison Hill

- > Suite 140 Available: ±1,807 SF
- Existing tenants open and operating include Jimmy John's, Mattress Firm, Liberty Mutual, Mr. PC, Scottrade and Harbison Hill Dentistry.

131 Harbison Blvd Site Plan

Lease Rate: \$25.00/SF/NNN

201 Harbison Blvd Site Plan

Lease Rate: \$25.00/SF/NNN