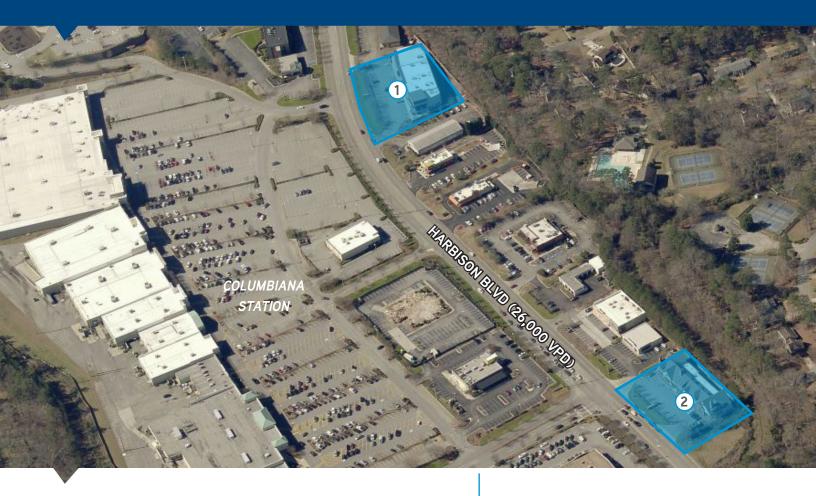

Station, Columbiana Centre and Harbison Court Retailers

DANNY BONDS 803 401 4280 danny.bonds@colliers.com TAYLOR WOLFE 803 401 4217 taylor.wolfe@colliers.com



### Retailer Aerial





### 131 Harbison Blvd, Columbia, SC

### Harbison Hill

- > Suite 140 Available: ±1,807 SF
- Existing tenants open and operating include Jimmy John's, Mattress Firm, Liberty Mutual, Mr. PC, Scottrade and Harbison Hill Dentistry.

### 2. FOR LEASE

# 201 Harbison Blvd, Columbia, SC

### Harbison Crossing

- > Suite 120 Available: ±1,227 SF
- > Suite 121 Available ±2,149
- > ±3,376 SF Available (maximum contiguous)
- > Existing tenants open and operating include Jos A. Bank and Eyemart.







131 Harbison Blvd Site Plan

Lease Rate: \$25.00/SF/NNN



201 Harbison Blvd Site Plan

Lease Rate: \$25.00/SF/NNN



### Demographics

1 mile 5 miles 10 miles 2017 Population: 6,882 102,249 307,970 2022 Population: 7,053 107,171 326,798 Avg HH Income: \$72,842 \$77,101 \$70,441

### Contact Us

DANNY BONDS

803 401 4280 danny.bonds@colliers.com

TAYLOR WOLFE

803 401 4217 taylor.wolfe@colliers.com

This document/email has been prepared by Colliers International for advertising and general information only. Colliers International makes no guarantees, representations or warranties of any kind, expressed or implied, regarding the information including, but not limited to, warranties of content, accuracy and reliability. Any interested party should undertake their own inquiries as to the accuracy of the information. Colliers International excludes unequivocally all inferred or implied terms, conditions and