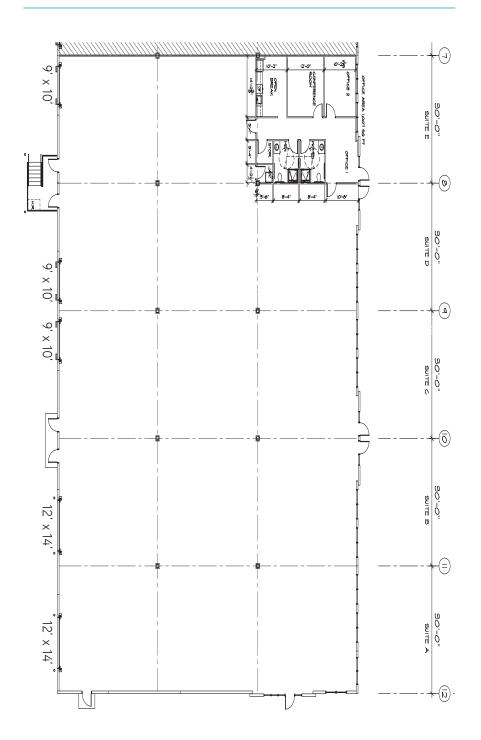

## Suite E Floor Plan >

## Building Amenities >

- > ±15,000 SF available
- > 100' x 150' space dimensions
- > ±1,000 SF office space
- > (2) offices
- > (2) bathrooms
- > Open meeting area
- > Break room
- > TICAM \$1.50 PSF
- > Lease Rate \$7.00 PSF (NNN)

- > (3) 9' x 10' dock high doors
- ) (2) 12' x 14' drive in doors
- > 18' clear height
- > T-5 lighting in warehouse
- > Electrical hook-up for shore power
  - ) (1) 50 amp
  - ) (1) 30 amp
- > 110 vol quad outlets located in warehouse on columns