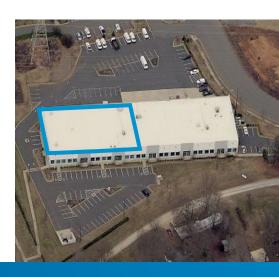

#### Coffey Creek Business Park >

Excellent industrial facility in great condition with  $\pm 15,000$  square feet of availability. Situated on  $\pm 4.5$  acres, this facility is located in Airport/ West Charlotte Submarket in Coffey Creek Business Park with immediate access to I-485.

## Building Amenities >

- > ±15,000 SF available
- > 100' x 150' space dimensions
- > ±1,000 SF office space
- > (2) offices
- > (2) bathrooms
- > Open meeting area
- > Break room
- > TICAM \$1.50 PSF
- > Lease Rate \$7.00 PSF (NNN)