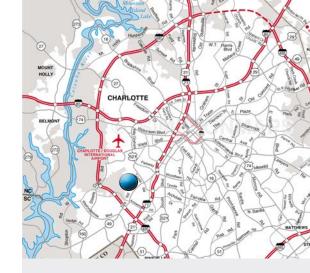

Located ±3.4 miles west of I-77, ±3.9 miles east of I-485, ±6.4 miles south of Charlotte Douglas International Airport, , ±9 miles from Charlotte's Central Business District.

COLLIERS INTERNATIONAL 301 S. College St, Suite 3350 Charlotte, NC 28202 www.colliers.com