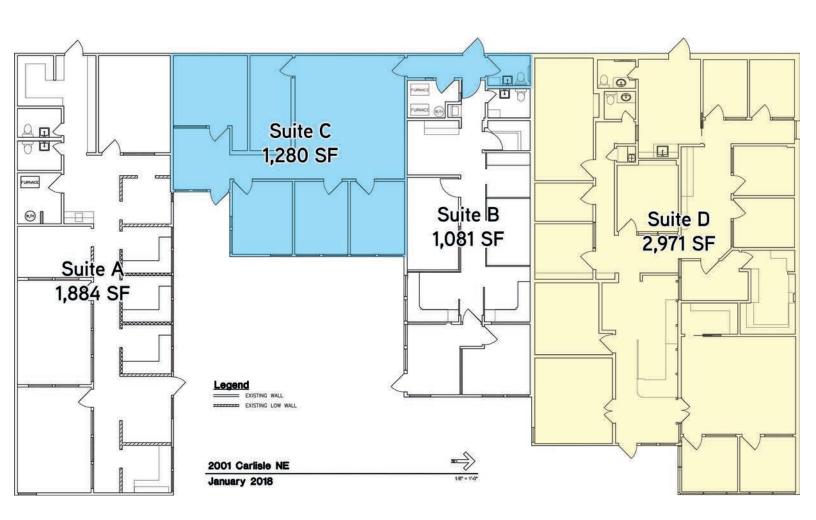

## Floor Plan

2001 CARLISLE BLVD. NE ALBUQUERQUE, NM 87110

Accelerating success.

### For Lease

> Suite C: 1,280 SF> Suite D: 2,971 SF> Lease Type: Modified Gross

> Lease Rate:

> Suite C: \$12.50/SF > Suite D: \$12.00/SF

### Suite Photos

2001 CARLISLE BLVD. NE ALBUQUERQUE, NM 87110

Accelerating success.

Leasable Area by Suites

Suite A: 1,884 SF (Leased) Suite B: 1,081 SF (Leased) Suite C: 1,280 SF (Vacant) Suite D: 2,971 SF (Vacant)