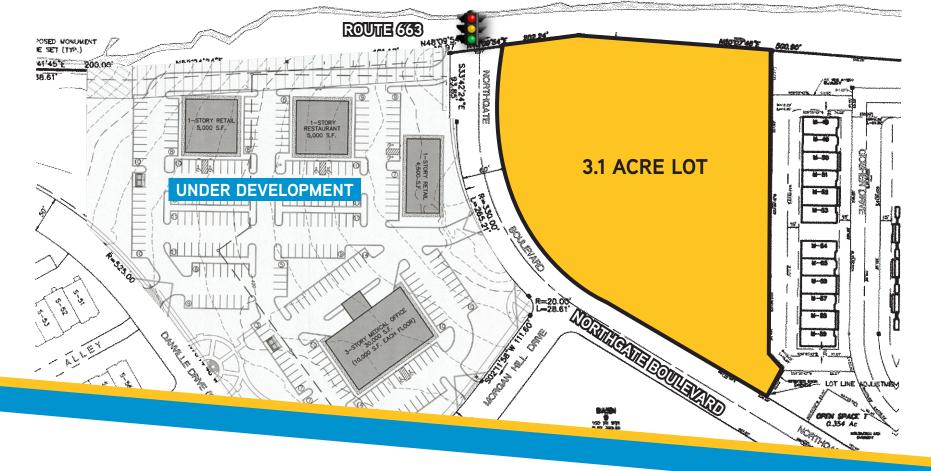

# 3.1 Acre Prime Commercial Lot

Route 663 & Northgate Boulevard, Pennsburg, Pennsylvania

## **PROPERTY FEATURES**

- > Corner lot located at lighted intersection and entrance to TH Properties residential development
- > 500 homes of 736 lot subdivision now complete
- > SWC is under construction for major MOB
- > Excellent visibility and exposure along Route 663