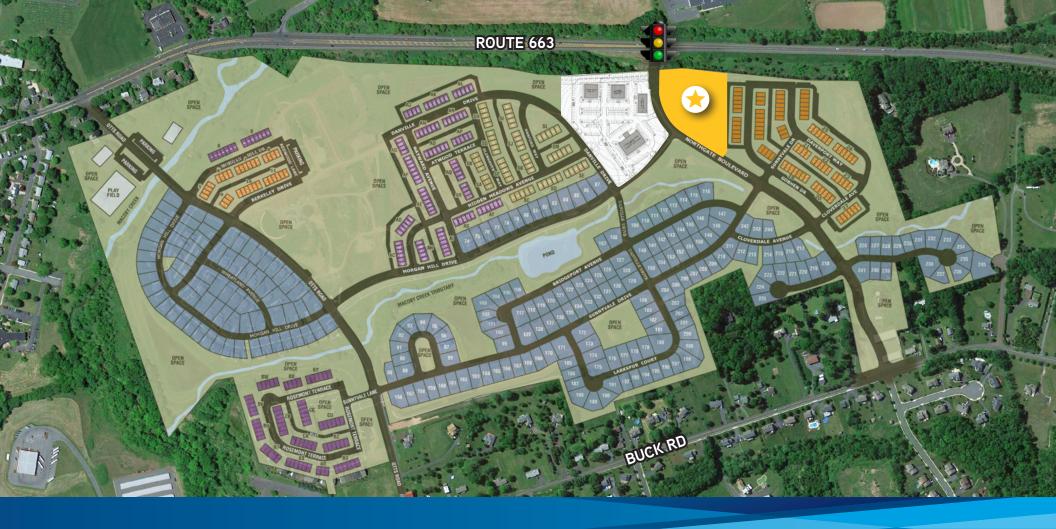

# 3.1 Acre Prime Commercial Lot

Route 663 & Northgate Boulevard, Pennsburg, Pennsylvania

## **PROPERTY FEATURES**

- > Corner lot located at lighted intersection and entrance to TH Properties residential development
- > 500 homes of 736 lot subdivision now complete
- > SWC is under construction for major MOB
- > Excellent visibility and exposure along Route 663