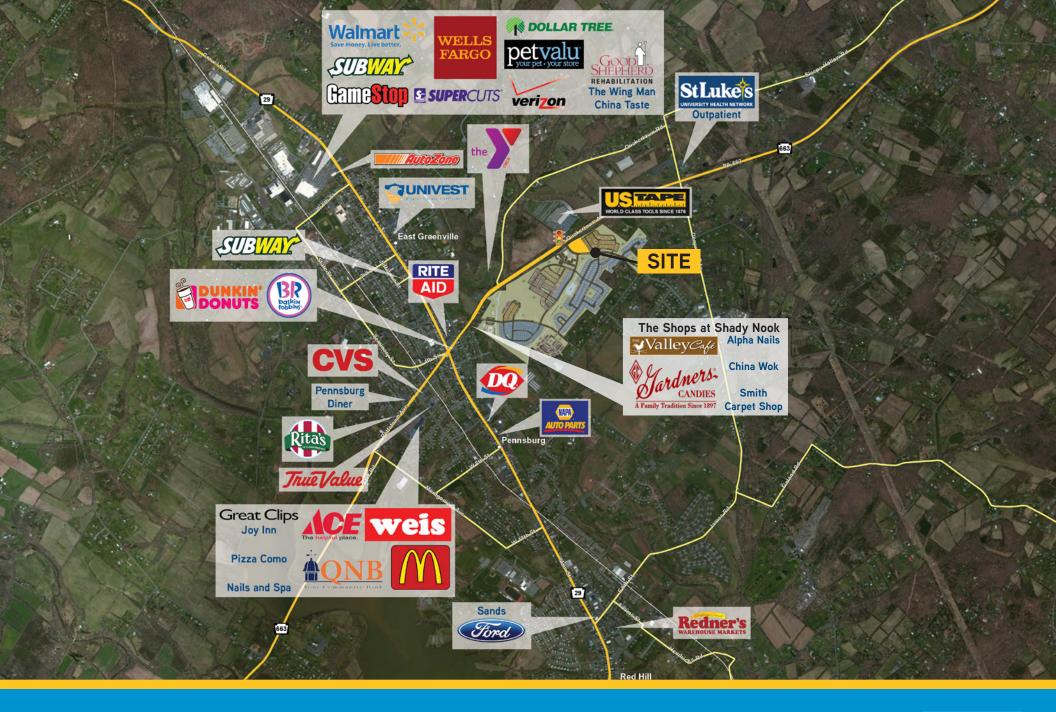

wn, PA 18195 www.colliers.com SCOTT HORNER
VICE PRESIDENT
+1 610 359 5869
scott.horner@colliers.com











## **PROPERTY FEATURES**

- > Corner lot located at lighted intersection and entrance to TH Properties residential development
- > 500 homes of 736 lot subdivision now complete
- > SWC is under construction for major MOB
- > Excellent visibility and exposure along Route 663

### SURROUNDING RETAILERS INCLUDE...















## **DEMOGRAPHICS**

#### **WITHIN 3 MILES**



**17,338** people



6,459 households



**\$87,588** average HHI



6,107 employe employees

### **WITHIN 5 MILES**



30,305 people



11,242 households



**\$92,767** average HHI



9,668 employees

### WITHIN 10 MILES



186,954 people



70,992 households



**\$94,694** average HHI



65,874 employees





CONTACT US

COLLIERS INTERNATIONAL
One Windsor
7535 Windsor Drive, Suite 208
Allentown, PA 18195
www.colliers.com

DEREK ZERFASS
SENIOR VICE PRESIDENT
+1 610 295 6125
derek.zerfass@colliers.com

SCOTT HORNER
VICE PRESIDENT
+1 610 359 5869
scott.horner@colliers.com