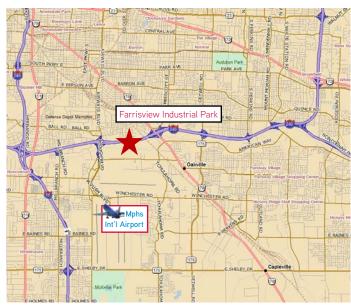

Located in the dominant Southeast submarket just west of the Lamar Avenue & I-240 intersection.