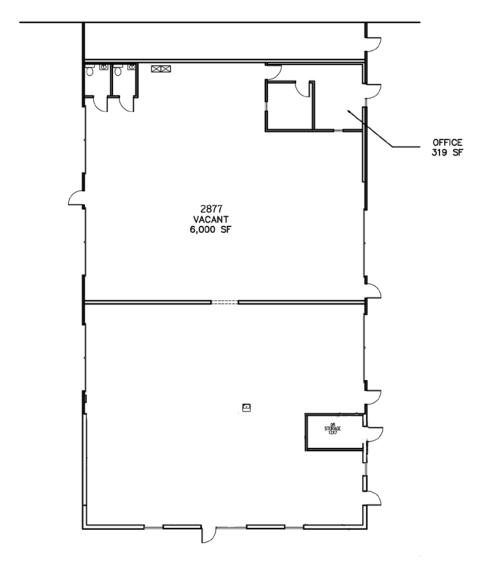

### FLOOR PLAN

## 6,000 SF AVAILABLE

### **Building Amenities**

- > 75,500 SF total building
- > 319 SF of total office area
- > 4 (14' x 14') dock doors
- > 1 (12' x 12') truck well
- > Fluorescent lighting
- > 15'-17' ceiling height (at center column)
- > Fully-sprinklered
- > Ample truck parking
- > Gated warehouse park with electric security fence
- Within minutes to the BNSF intermodal yard, Memphis International Airport, FedEx and UPS hubs