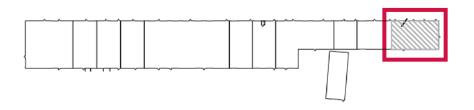

# Farrisview Industrial Park



2877-2879 FARRISVIEW BLVD., BUILDING 3

## 6,000 SF AVAILABLE



### **Building Amenities**

- > 75,500 SF total building
- > 319 SF of total office area
- > 4 (14' x 14') dock doors
- > 1 (12' x 12') truck well
- > Fluorescent lighting
- > 15'-17' ceiling height (at center column)
- > Fully-sprinklered
- > Ample truck parking
- > Gated warehouse park with electric security fence
- Within minutes to the BNSF intermodal yard, Memphis International Airport, FedEx and UPS hubs



Located in the dominant Southeast submarket just west of the Lamar Avenue & I-240 intersection.

# Farrisview Industrial Park > 2877-2879 Farrisview Blvd., Building 3 6,000 SF Available

### FLOOR PLAN



#### **BUILDING PLAN**







### Contact Us

AGENT: TIM MASHBURN

+1 901 312 5771

MEMPHIS, TN

tim.mashburn@colliers.com

AGENT: MARK BOLDING

+1 901 312 5786

MEMPHIS, TN

mark.bolding@colliers.com

COLLIERS INTERNATIONAL 6363 Poplar Avenue, Suite 400 Memphis, TN 38119 +1 901 375 4800

www.colliers.com

This document has been prepared by Colliers International for advertising and general information only. Colliers International makes no guarantees, representations or warranties of any kind, expressed or implied, regarding the information including, but not limited to, warranties of content, accuracy and reliability. Any interested party should undertake their own inquiries as to the accuracy of the information. Colliers International excludes unequivocally all inferred or implied terms, conditions and warranti