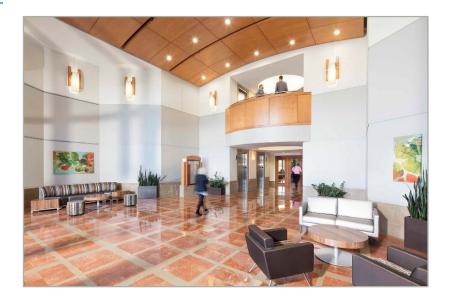

# Photos

| PROPERTY INFORMATION |                               |
|----------------------|-------------------------------|
| TOTAL BUILDING AREA  | 180,637                       |
| LAND AREA            | ± 10 Acres                    |
| PARKING RATIO        | 4.2 / 1,000                   |
| PARKING SPACES       | 720                           |
| # OF FLOORS          | 5                             |
| ELEVATOR(S)          | Yes (3 passenger & 1 freight) |
| TYPICAL FLOOR SIZE   | ± 37,000                      |
| CEILING HEIGHT       | 10' – 9'                      |
| DATA                 | High speed on-site            |
| YEAR BUILT           | 1998                          |
| RESTROOMS            | Central / ADA accessible      |
| SUBMARKET            | Northwest                     |
| RENTAL RATES         | \$20.50 psf Full Service      |
| ZONED                | C4, Commercial District       |

#### **On-Site Fitness Center**

New Common Conference

New Common Seating Areas

New Tenant Lounge

Green Space