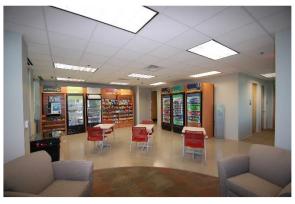

# Property Highlights

- > True Class "A" 180,637 SF Office Building
- > ± 47,500 SF available for lease
- > Club worthy fitness center & showers
- > Common conference / training room
- > Large outdoor patio areas / green space for tenant events, receptions, breakouts
- > Exterior signage available
- > Located on IndyGo bus line
- > Ample parking
- > Quick I-465 access
- > Abundant water views
- > Unbeatable amenity base (lodging / dining)

#### **On-Site Fitness Center**

New Common Conference

New Common Seating Areas

New Tenant Lounge

Green Space