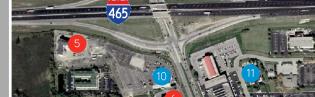

AERIAL

# Property Highlights

- > True Class "A" 180,637 SF Office Building
- > ± 47,500 SF available for lease
- > Club worthy fitness center & showers
- > Common conference / training room
- > Large outdoor patio areas / green space for tenant events, receptions, breakouts
- > Exterior signage available
- > Located on IndyGo bus line
- > Ample parking
- > Quick I-465 access
- > Abundant water views
- > Unbeatable amenity base (lodging / dining)