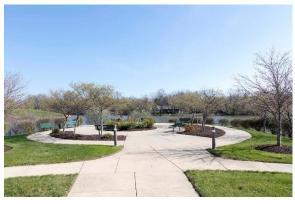

# Photos

| PROPERTY INFORMATION |                               |
|----------------------|-------------------------------|
| TOTAL BUILDING AREA  | 180,637                       |
| LAND AREA            | ± 10 Acres                    |
| PARKING RATIO        | 4.2 / 1,000                   |
| PARKING SPACES       | 720                           |
| # OF FLOORS          | 5                             |
| ELEVATOR(S)          | Yes (3 passenger & 1 freight) |
| TYPICAL FLOOR SIZE   | ± 37,000                      |
| CEILING HEIGHT       | 10' – 9'                      |
| DATA                 | High speed on-site            |
| YEAR BUILT           | 1998                          |
| RESTROOMS            | Central / ADA accessible      |
| SUBMARKET            | Northwest                     |
| RENTAL RATES         | \$20.50 psf Full Service      |
| ZONED                | C4, Commercial District       |

#### **On-Site Fitness Center**

New Common Conference

New Common Seating Areas

New Tenant Lounge

Green Space