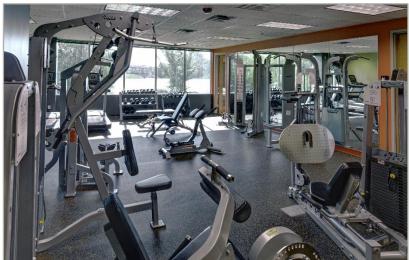

# Photos

| PROPERTY INFORMATION |                               |
|----------------------|-------------------------------|
| TOTAL BUILDING AREA  | 180,637                       |
| LAND AREA            | ± 10 Acres                    |
| PARKING RATIO        | 4.2 / 1,000                   |
| PARKING SPACES       | 720                           |
| # OF FLOORS          | 5                             |
| ELEVATOR(S)          | Yes (3 passenger & 1 freight) |
| TYPICAL FLOOR SIZE   | ± 37,000                      |
| CEILING HEIGHT       | 10' – 9'                      |
| DATA                 | High speed on-site            |
| YEAR BUILT           | 1998                          |
| RESTROOMS            | Central / ADA accessible      |
| SUBMARKET            | Northwest                     |
| RENTAL RATES         | \$20.50 psf Full Service      |
| ZONED                | C4, Commercial District       |

#### **On-Site Fitness Center**

New Common Conference

New Common Seating Areas

New Tenant Lounge

Green Space