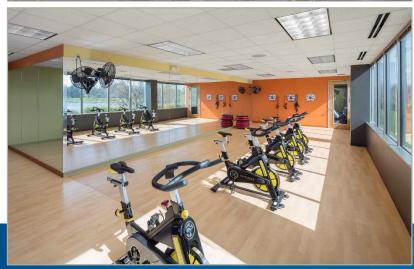

# Photos

| PROPERTY INFORMATION |                               |
|----------------------|-------------------------------|
| TOTAL BUILDING AREA  | 180,637                       |
| LAND AREA            | ± 10 Acres                    |
| PARKING RATIO        | 4.2 / 1,000                   |
| PARKING SPACES       | 720                           |
| # OF FLOORS          | 5                             |
| ELEVATOR(S)          | Yes (3 passenger & 1 freight) |
| TYPICAL FLOOR SIZE   | ± 37,000                      |
| CEILING HEIGHT       | 10' – 9'                      |
| DATA                 | High speed on-site            |
| YEAR BUILT           | 1998                          |
| RESTROOMS            | Central / ADA accessible      |
| SUBMARKET            | Northwest                     |
| RENTAL RATES         | \$20.50 psf Full Service      |
| ZONED                | C4, Commercial District       |

#### **On-Site Fitness Center**

New Common Conference

New Common Seating Areas

New Tenant Lounge

Green Space