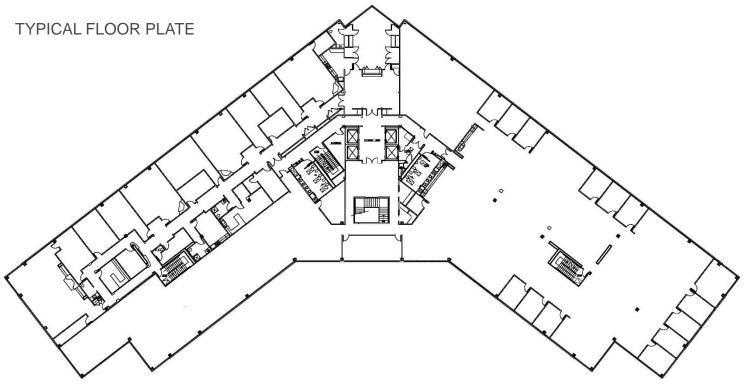

# Photos

| PROPERTY INFORMATION |                               |
|----------------------|-------------------------------|
| TOTAL BUILDING AREA  | 180,637                       |
| LAND AREA            | ± 10 Acres                    |
| PARKING RATIO        | 4.2 / 1,000                   |
| PARKING SPACES       | 720                           |
| # OF FLOORS          | 5                             |
| ELEVATOR(S)          | Yes (3 passenger & 1 freight) |
| TYPICAL FLOOR SIZE   | ± 37,000                      |
| CEILING HEIGHT       | 10' – 9'                      |
| DATA                 | High speed on-site            |
| YEAR BUILT           | 1998                          |
| RESTROOMS            | Central / ADA accessible      |
| SUBMARKET            | Northwest                     |
| RENTAL RATES         | \$20.50 psf Full Service      |
| ZONED                | C4, Commercial District       |