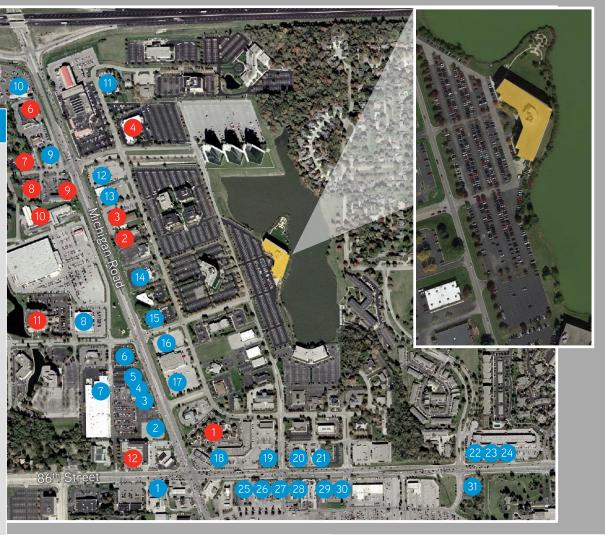

#### **KEY NEARBY AMENITIES**

#### HOTELS / MOTELS:

- 1. Hawthorn Suites by Wyndham
- 2. Extended Stay America Indianapolis
- 3. Comfort Inn
- 4. Quality Inn
- 5. Homewood Suites
- 6. Drury Inn
- 7. La Quinta Inn
- 8. Best Western Country Suites 9. Motel 6
- 10. Days Inn & Suites 11. Embassy Suites
- 12. InTown Suites

### **RESTAURANTS:**

- 1. Popeyes Louisiana Kitchen
- 2. Steak 'n Shake
- 3. White Castle
- 4. Blaze Pizza
- 5. Panda Express
- 6. Denny's
- 7. Subway
- 8. McAlister's Deli
- 9. Yen Ching
- 10. Cracker Barrel
- 11. Beef & Board's Dinner Theatre
- 12. Texas Roadhouse
- 13. Ruby Tuesday
- 14. El Mezcal Mexican Grill & Cantina
- 15. Arby's
- 16. Famous Dave's
- 17. Zaxby's
- 18. Qdoba Mexican Grill
- 19. Einstein Bros Bagels
- 20. Chick-Fil-A
- 21. Chipotle
- 22. Panera
- 23. Trader Joe's
- 24. Starbucks
- 25. Wendy's
- 26. Pizza Hut
- 27. McDonald's
- 28. Taco Bell
- 29. Rally's Hamburgers
- 30. Burger King
- 31. Hardee's