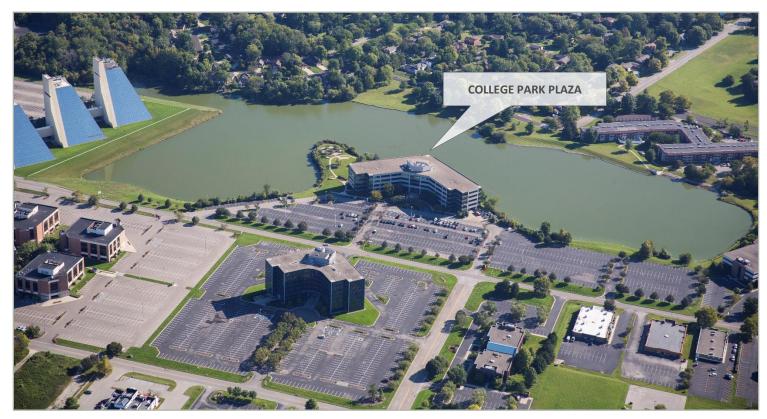

### FOR LEASE > OFFICE SPACE

# College Park Plaza

8909 PURDUE RD, INDIANAPOLIS, IN





# Property Highlights

- > True Class "A" 180,637 SF Office Building
- > ± 47,500 SF available for lease
- > Club worthy fitness center & showers
- > Common conference / training room
- > Large outdoor patio areas / green space for tenant events, receptions, breakouts
- > Exterior signage available
- > Located on IndyGo bus line
- > Ample parking
- > Quick I-465 access
- > Abundant water views
- > Unbeatable amenity base (lodging / dining)



RICH FORSLUND 317 713 2172 rich.j.forslund@colliers.com MATT LANGFELDT 317 713 2173 matt.langfeldt@colliers.com COLLIERS INTERNATIONAL 241 N Pennsylvania St, Suite 300 Indianapolis, IN 46204 colliers.com



AERIAL



# Photos

| PROPERTY INFORMATION |                               |
|----------------------|-------------------------------|
| TOTAL BUILDING AREA  | 180,637                       |
| LAND AREA            | ± 10 Acres                    |
| PARKING RATIO        | 4.2 / 1,000                   |
| PARKING SPACES       | 720                           |
| # OF FLOORS          | 5                             |
| ELEVATOR(S)          | Yes (3 passenger & 1 freight) |
| TYPICAL FLOOR SIZE   | ± 37,000                      |
| CEILING HEIGHT       | 10' – 9'                      |
| DATA                 | High speed on-site            |
| YEAR BUILT           | 1998                          |
| RESTROOMS            | Central / ADA accessible      |
| SUBMARKET            | Northwest