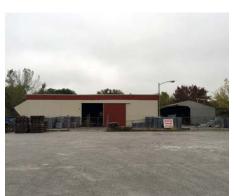

#### FOR SUBLEASE > INDUSTRIAL PROPERTY

# 3201 E 85th Street







### **Property Features**

- > 7,000± SF main building
- > 15,000± SF of storage buildings
  - > Uninsulated metal roof and skin; concrete floors
- > Land area: 4.35 acres
- > Zoning: M3-5 heavy industrial
- > Sublease term ends: October 31, 2019
- > Sublease rate: \$2,800 per month
  - > Operating expenses can be provided upon request

#### 3201 E 85th Street > Aerial



## 3201 E 85th Street > Outbuildings









#### Contact Us

AGENT: TOM KENNEDY

+1 816 556 1118

KANSAS CITY, MO

tom.kennedy@colliers.com

COLLIERS INTERNATIONAL 4520 Main Street, Suite 1000 Kansas City, MO 64111 www.colliers.com