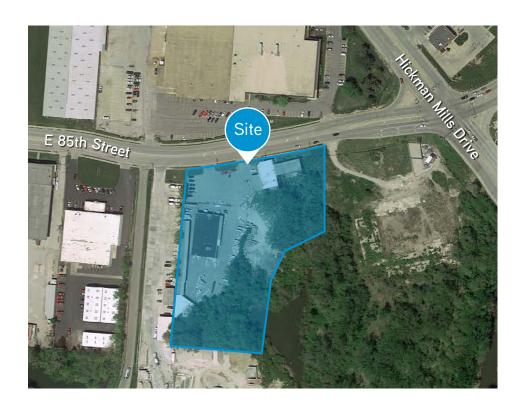

#### FOR SUBLEASE > INDUSTRIAL PROPERTY

# 3201 E 85th Street







### **Property Features**

- > 7,000± SF main building
- > 15,000± SF of storage buildings
  - > Uninsulated metal roof and skin; concrete floors
- > Land area: 4.35 acres
- > Zoning: M3-5 heavy industrial
- > Sublease term ends: October 31, 2019
- > Sublease rate: \$2,800 per month
  - > Operating expenses can be provided upon request

#### 3201 E 85th Street > Aerial



## 3201 E 85th Street > Outbuildings









#### Contact Us

AGENT: TOM KENNEDY

+1 816 556 1118

KANSAS CITY, MO

tom.kennedy@colliers.com

COLLIERS INTERNATIONAL 4520 Main Street, Suite 1000 Kansas City, MO 64111 www.colliers.com