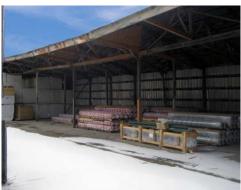

#### FOR SUBLEASE > INDUSTRIAL PROPERTY

# 3201 E 85th Street







### **Property Features**

- > 7,000± SF main building
- > 15,000± SF of storage buildings
  - > Uninsulated metal roof and skin; concrete floors
- > Land area: 4.35 acres
- > Zoning: M3-5 heavy industrial
- > Sublease term ends: October 31, 2019
- > Sublease rate: \$2,800 per month
  - > Operating expenses can be provided upon request

#### 3201 E 85th Street > Aerial



## 3201 E 85th Street > Outbuildings









#### Contact Us

AGENT: TOM KENNEDY

+1 816 556 1118

KANSAS CITY, MO

tom.kennedy@colliers.com

COLLIERS INTERNATIONAL 4520 Main Street, Suite 1000 Kansas City, MO 64111 www.colliers.com