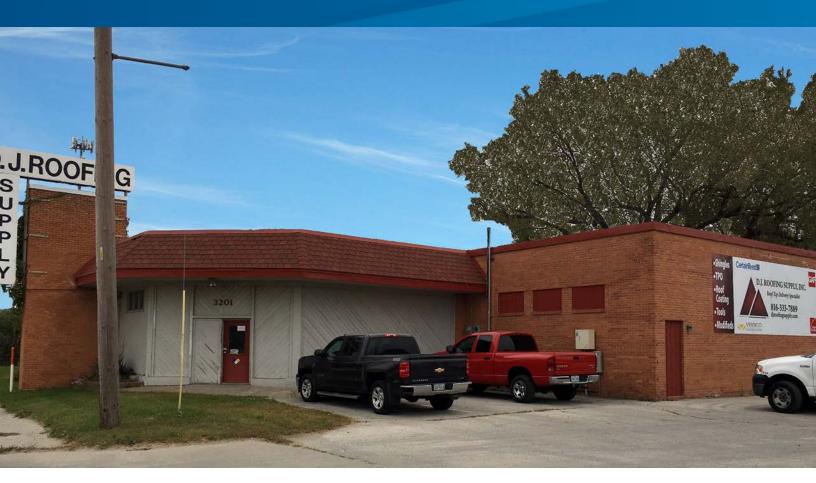

# 3201 E 85th Street

### **Property Features**

- > 7,000± SF main building
- > 15,000± SF of storage buildings
  - > Uninsulated metal roof and skin; concrete floors
- > Land area: 4.35 acres
- > Zoning: M3-5 heavy industrial
- > Sublease term ends: October 31, 2019
- > Sublease rate: \$2,800 per month
  - > Operating expenses can be provided upon request