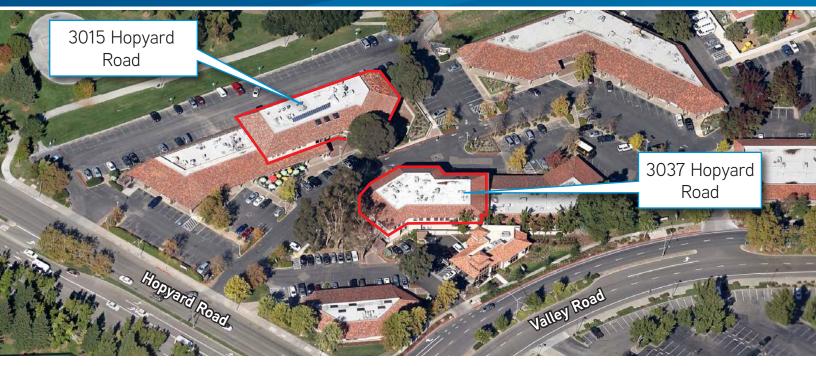

### Available Suites:

| Street Address    | Suite | Sq Ft | Notes                                            |
|-------------------|-------|-------|--------------------------------------------------|
| 3037 Hopyard Road | М     | 957   | 2 private offices, reception, file room, bullpen |
| 3037 Hopyard Road | R     | 1,381 | 3 private offices and functional open work area  |