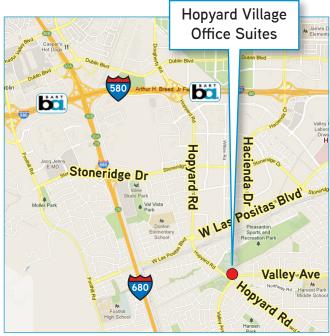

### Highlights

- > Located at busy intersection of Hopyard Road and Valley Avenue
- > Steps to Peet's Coffee and many restaurant options
- > Ample parking
- > \$2.00 full service rent