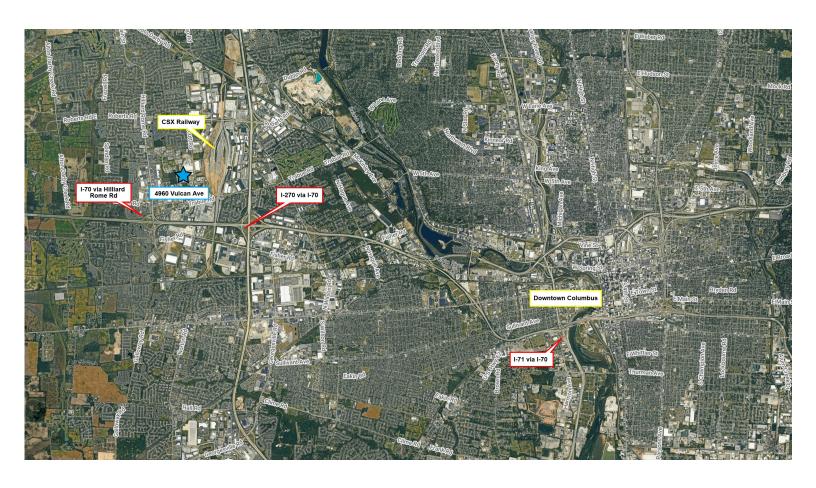

### 4960 Vulcan Avenue, Columbus, OH 43228

Hard to find standalone office/warehouse building for sale on the west side of Columbus with great access to I-270 & I-70. This building is ideal for an investor or owner/user seeking a well-appointed office, efficient warehouse space with 14' clear height and three drive-in doors. The entire building and asphalt parking lot is fenced which provides secure outdoor storage opportunities and parking for 100 +/- vehicles. The property sits on 1.91 acres of which ½ an acre is unimproved and available for building expansion and/or additional outdoor storage. Seller requires the ability to leaseback for up to 1 year following the closing date.

#### 4960 Vulcan Avenue, Columbus, OH 43228

- Outdoor Storage
- Three (3) drive-in doors
- 14' clear height
- Built in 1980
- Great access to I-270 & I-70