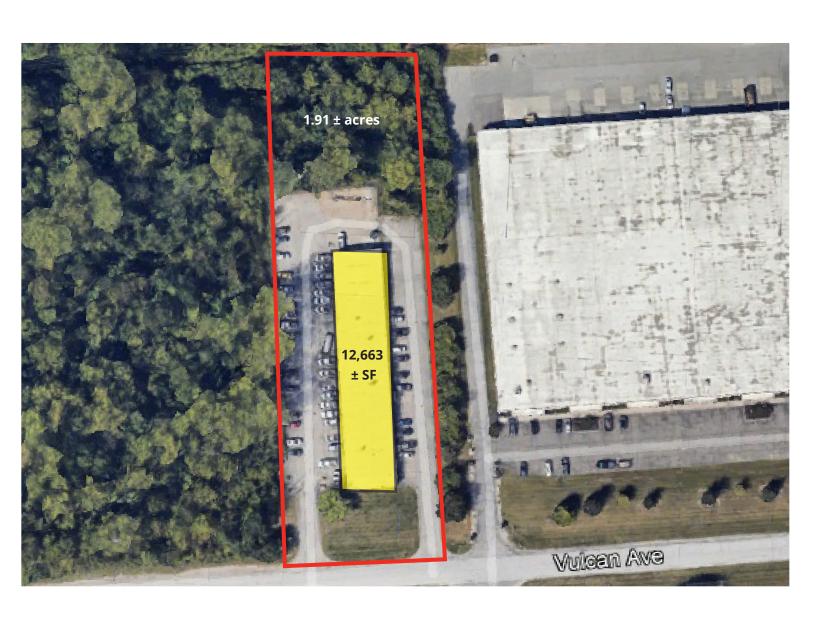

### 4960 Vulcan Avenue, Columbus, OH 43228

Hard to find standalone office/warehouse building for sale on the west side of Columbus with great access to I-270 & I-70. This building is ideal for an investor or owner/user seeking a well-appointed office, efficient warehouse space with 14' clear height and three drive-in doors. The entire building and asphalt parking lot is fenced which provides secure outdoor storage opportunities and parking for 100 +/- vehicles. The property sits on 1.91 acres of which ½ an acre is unimproved and available for building expansion and/or additional outdoor storage. Seller requires the ability to leaseback for up to 1 year following the closing date.

**Building SF:**  $12,663 \pm SF$ 

Sale Price: Negotiable

(Please reach out for additional information)

1.91 ± acres

**Built:** 1980

Acreage:

**Parcel #'s:** 560-182252-00

(Franklin County)