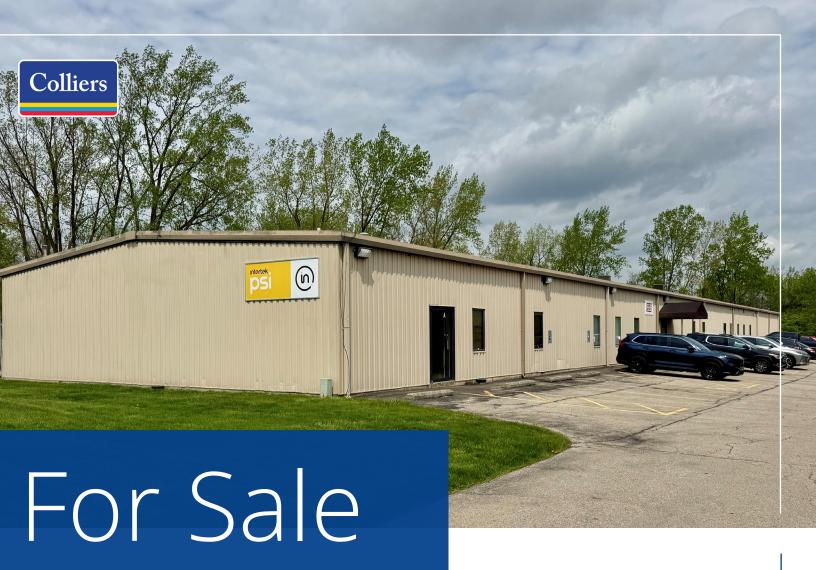

### 4960 Vulcan Avenue, Columbus, OH 43228

Hard to find standalone office/warehouse building for sale on the west side of Columbus with great access to I-270 & I-70. This building is ideal for an investor or owner/user seeking a well-appointed office, efficient warehouse space with 14' clear height and three drive-in doors. The entire building and asphalt parking lot is fenced which provides secure outdoor storage opportunities and parking for 100 +/- vehicles. The property sits on 1.91 acres of which ½ an acre is unimproved and available for building expansion and/or additional outdoor storage. Seller requires the ability to leaseback for up to 1 year following the closing date.

#### 4960 Vulcan Avenue, Columbus, OH 43228

- Outdoor Storage
- Three (3) drive-in doors
- 14' clear height
- Built in 1980
- Great access to I-270 & I-70