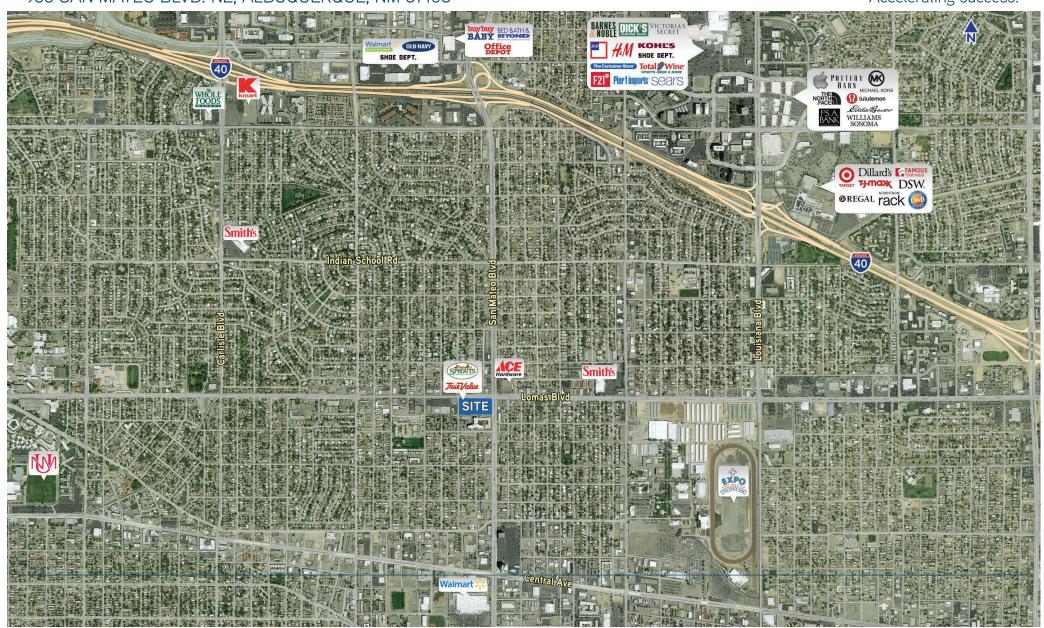

# Trade Area Aerial

933 SAN MATEO BLVD. NE, ALBUQUERQUE, NM 87108

Accelerating success.