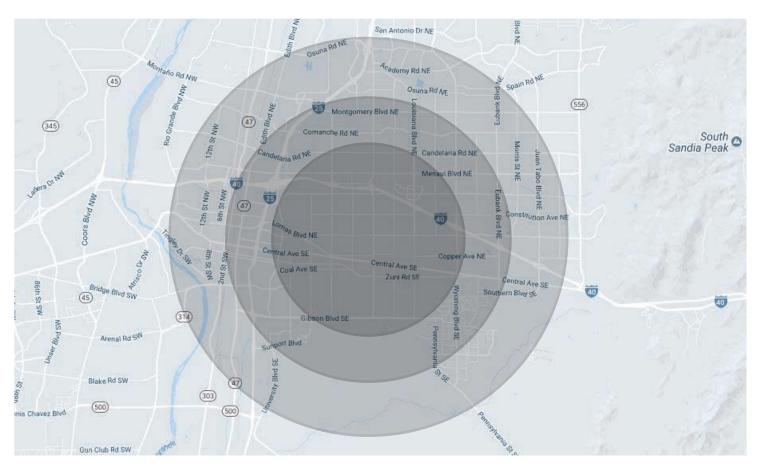

# Demographics

933 SAN MATEO BLVD. NE, ALBUQUERQUE, NM 87108

Accelerating success.

### Demographics

|                   | 1-Mile   | 3-Mile   | 5-Mile   |
|-------------------|----------|----------|----------|
| Total Population  | 13,376   | 126,356  | 273,821  |
| Total Households  | 6,731    | 55,778   | 119,556  |
| Average HH Income | \$63,131 | \$52,971 | \$38,096 |
| Median HH Income  | \$42,618 | \$35,955 | \$54,264 |