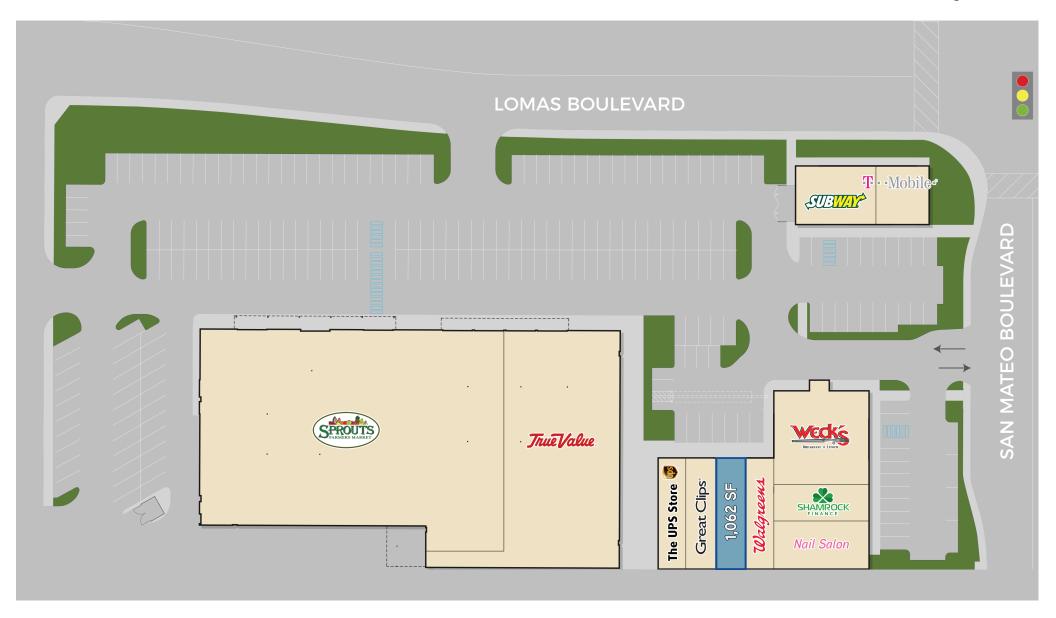

### Site Plan

933 SAN MATEO BLVD. NE, ALBUQUERQUE, NM 87108

Accelerating success.

#### **Details**

> Lease Rate: \$15.00/SF > NNN: \$4.50

+/- 17,095 SF > Building Size:

> Available Space: +/- 1,062 SF

> Lot Size: 1.27 AC > Zoning: CCR-3

### Property Features

- > Well established center shadowed anchored by Sprouts and True Value
- > Excellent visibility with traffic in excess over 54,300
- > Located on the hard corner of two major arterials
- > Excellent monument signage