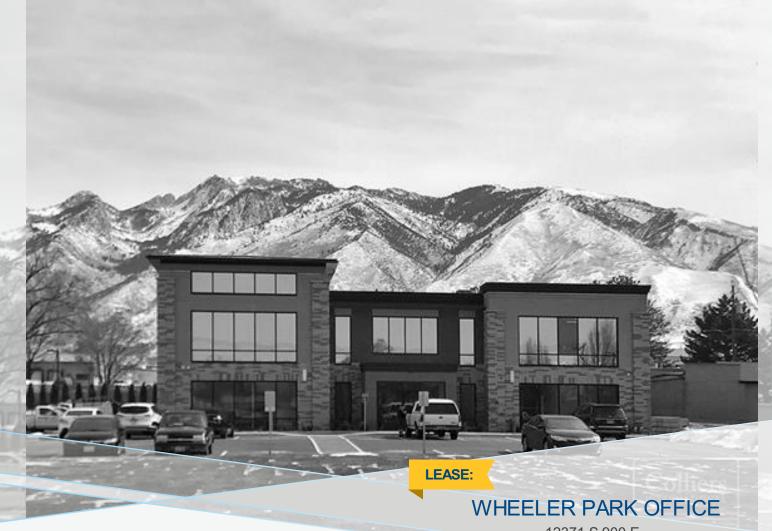

12371 S 900 E, Draper, UT 84020

## 6,200.00 SF LEASE RATE (\$): 22.50

- First floor available
- Approximately 6,200 square feet
- Lease Rate \$22.50 per square foot, Full Service
- Fully built-out
- Generous floor-to-ceiling glass

See online listing: colliers.com/p-USA1038914