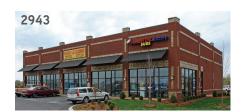

#### **Tenants**

| SUITE                 | TENANT               | SF    |  |
|-----------------------|----------------------|-------|--|
| 2943 SOUTH RUTHERFORD |                      |       |  |
| А                     | The Pita Pit         | 1,400 |  |
| В                     | Wax Salon            | 1,400 |  |
| С                     | Well Now Urgent Care | 2,800 |  |
| E                     | AVAILABLE (MAY 2017) | 1,400 |  |
| 2955 SOUTH RUTHERFORD |                      |       |  |
| А                     | Mellow Mushroom      | 6,000 |  |
| F                     | Digital Wireless     | 1,200 |  |
| G                     | H&R Block            | 1,200 |  |
| Н                     | Boost Mobile         | 1,200 |  |
| I                     | Army National Guard  | 1,200 |  |
| J                     | AVAILABLE            | 1,200 |  |
| 2017 NNN = \$5.03/SF  |                      |       |  |