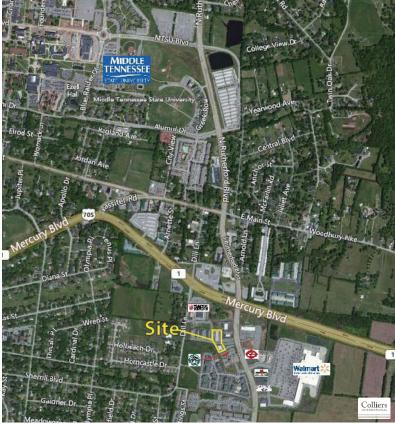

### Location

## **Building Amenities**

- More than 20,600 households within 3 miles
- > 1,200 to 1,400 SF available for lease
- Located within 1 mile of MTSU (Middle Tennessee State University with over 24,000 students)
- Traffic count: 35,283 VPD (South Rutherford Boulevard)