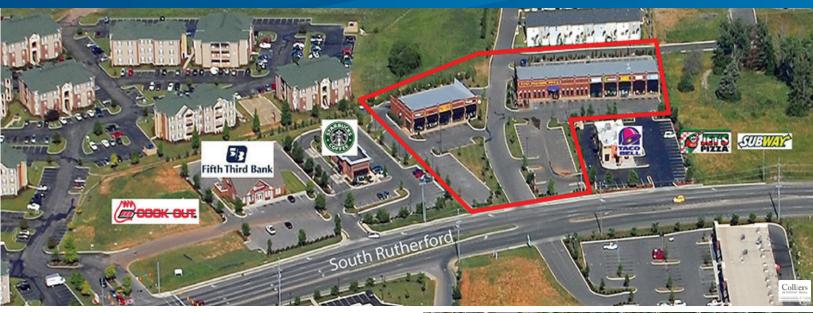

### Site Plan

#### **Tenants**

| SUITE                 | TENANT               | SF    |  |
|-----------------------|----------------------|-------|--|
| 2943 SOUTH RUTHERFORD |                      |       |  |
| А                     | The Pita Pit         | 1,400 |  |
| В                     | Wax Salon            | 1,400 |  |
| С                     | Well Now Urgent Care | 2,800 |  |
| E                     | AVAILABLE (MAY 2017) | 1,400 |  |
| 2955 SOUTH RUTHERFORD |                      |       |  |
| А                     | Mellow Mushroom      | 6,000 |  |
| F                     | Digital Wireless     | 1,200 |  |
| G                     | H&R Block            | 1,200 |  |
| Н                     | Boost Mobile         | 1,200 |  |
| I                     | Army National Guard  | 1,200 |  |
| J                     | AVAILABLE            | 1,200 |  |
| 2017 NNN = \$5.03/SF  |                      |       |  |