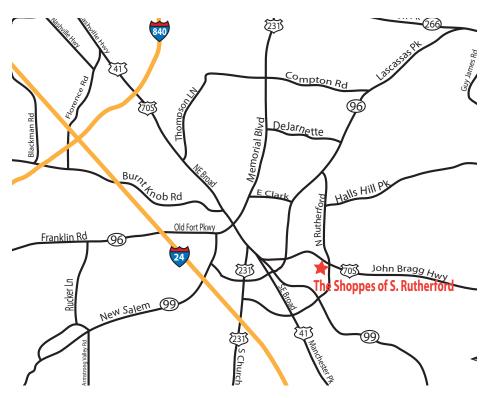

FOR LEASE > RETAIL SPACE

# Shoppes of South Rutherford



2943 & 2955 SOUTH RUTHERFORD, MURFREESBORO, TN 37129



## **Building Amenities**

- More than 20,600 households within 3 miles
- > 1,200 to 1,400 SF available for lease
- Located within 1 mile of MTSU (Middle Tennessee State University with over 24,000 students)
- Traffic count: 35,283 VPD (South Rutherford Boulevard)







AGENT: WOODY WIDENHOFER DIR: 615 850 2795 NASHVILLE, TN woody.widenhofer@colliers.com

COLLIERS INTERNATIONAL 523 3rd Avenue South Nashville, TN 37210 615 850 2700 www.colliers.com

### Site Plan



### Location



#### **Tenants**

| SUITE                 | TENANT               | SF    |  |
|-----------------------|----------------------|-------|--|
| 2943 SOUTH RUTHERFORD |                      |       |  |
| А                     | The Pita Pit         | 1,400 |  |
| В                     | Wax Salon            | 1,400 |  |
| С                     | Well Now Urgent Care | 2,800 |  |
| E                     | AVAILABLE (MAY 2017) | 1,400 |  |
| 2955 SOUTH RUTHERFORD |                      |       |  |
| А                     | Mellow Mushroom      | 6,000 |  |
| F                     | Digital Wireless     | 1,200 |  |
| G                     | H&R Block            | 1,200 |  |
| Н                     | Boost Mobile         | 1,200 |  |
| I                     | Army National Guard  | 1,200 |  |