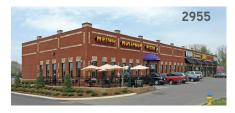

#### **Tenants**

| SUITE                 | TENANT               | SF    |  |
|-----------------------|----------------------|-------|--|
| 2943 SOUTH RUTHERFORD |                      |       |  |
| А                     | The Pita Pit         | 1,400 |  |
| В                     | Wax Salon            | 1,400 |  |
| С                     | Well Now Urgent Care | 2,800 |  |
| E                     | AVAILABLE (MAY 2017) | 1,400 |  |
| 2955 SOUTH RUTHERFORD |                      |       |  |
| А                     | Mellow Mushroom      | 6,000 |  |
| F                     | Digital Wireless     | 1,200 |  |
| G                     | H&R Block            | 1,200 |  |
| Н                     | Boost Mobile         | 1,200 |  |
| I                     | Army National Guard  | 1,200 |  |
| J                     | AVAILABLE            | 1,200 |  |
| 2017 NNN = \$5.03/SF  |                      |       |  |