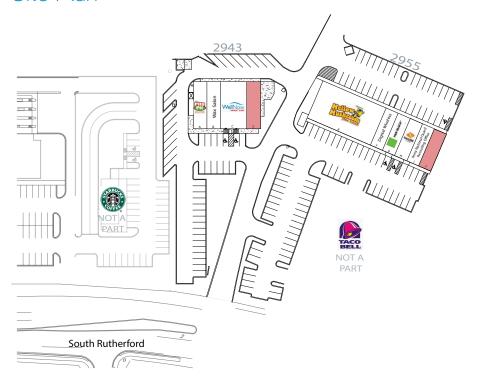

### Site Plan

#### **Tenants**

| SUITE                 | TENANT               | SF    |  |
|-----------------------|----------------------|-------|--|
| 2943 SOUTH RUTHERFORD |                      |       |  |
| А                     | The Pita Pit         | 1,400 |  |
| В                     | Wax Salon            | 1,400 |  |
| С                     | Well Now Urgent Care | 2,800 |  |
| E                     | AVAILABLE (MAY 2017) | 1,400 |  |
| 2955 SOUTH RUTHERFORD |                      |       |  |
| А                     | Mellow Mushroom      | 6,000 |  |
| F                     | Digital Wireless     | 1,200 |  |
| G                     | H&R Block            | 1,200 |  |
| Н                     | Boost Mobile         | 1,200 |  |
| I                     | Army National Guard  | 1,200 |  |
| J                     | AVAILABLE            | 1,200 |  |
| 2017 NNN = \$5.03/SF  |                      |       |  |