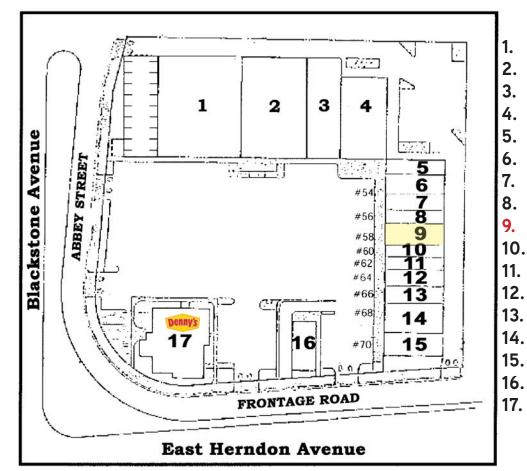

## Riverpoint Shopping Center > Site Plan

NEC BLACKSTONE AND HERNDON AVENUES, FRESNO, CA

This document has been prepared by Colliers International for advertising and general information only. Colliers International makes no guarantees, representations or warranties of any kind, expressed or implied, regarding the information including, but not limited to, warranties of content, accuracy and reliability. Any interested party should undertake their own inquiries as to the accuracy of the information. Colliers International excludes unequivocally all inferred or implied terms, conditions and warranties arising out of this document and excludes all liability for loss and damages arising there from. This publication is the copyrighted property of Colliers International and/or its licensor(s). ©2015. All rights reserved. \*Any lease on the 1,820 SF Karate space is contingent upon the Landlord gaining leasehold control of the space at the sole satisfaction of the Landlord.

- Mattress Land
- Cheerforce
- Sanders & Slaters Furniture
- Home Crafter Spas/BBQ
- W.I.C.
- W.I.C.
- W.I.C.
- W.I.C.
- AVAILABLE 1,820 SF
- 10. Pet Grooming
  - . Nail Salon
- 12. Primetime Nutrition
- 13. Thai Restaurant
- 14. Beauty Supply
- 15. Home Crafter Spas/BBQ
- 16. Colorado Grill
  - Denny's