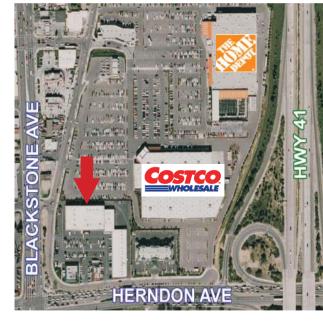

## **Mattress Land**

- > Location: NEC Blackstone and Herndon, just west of FWY 41, Fresno, CA.
- > Availability: 1,820 SF
- > Zoning: C-M-X, City of Fresno
- > Freeway 41 On/Off Ramps Yards Away
- > Next Door to Home Depot and Costco
- **Near Riverpark Retail Power Centers** >
- > High Exposure. Heavy Traffic.
- > Customer Traffic: Herndon -Blackstone -Total Exposure -