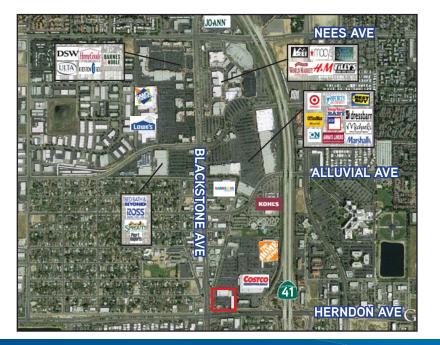

## **Mattress Land**

- > Location: NEC Blackstone and Herndon, just west of FWY 41, Fresno, CA.
- > Availability: 1,820 SF
- > Zoning: C-M-X, City of Fresno
- > Freeway 41 On/Off Ramps Yards Away
- > Next Door to Home Depot and Costco
- **Near Riverpark Retail Power Centers** >
- > High Exposure. Heavy Traffic.
- > Customer Traffic: Herndon -Blackstone -Total Exposure -

54,000 cars per day 55,000 cars per day 109,000 cars per day

| Customer Demographics: |                | Population | <u>Avg. HH Income</u> |
|------------------------|----------------|------------|-----------------------|
|                        | 1 Mile Radius: | 14,116     | \$61,955              |
|                        | 3 Mile Radius: | 110,294    | \$84,265              |
|                        | 5 Mile Radius: | 298,294    | \$74,768              |
|                        | 10 Mile Radius | : 643,767  | \$69,421              |
|                        | 20 Mile Radius | s: 826.353 | \$68,743              |