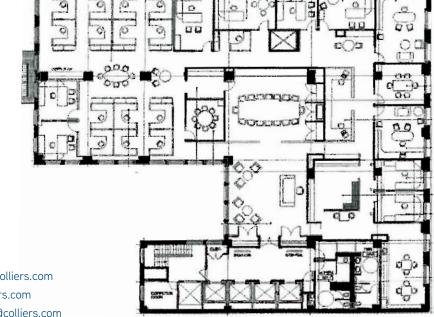

## 9th Floor Suite 900 10,440 SF

Full floor identity

Great natural light from 3 sides

of windows

Creative build out with exposed ceilings

18 Conference rooms

Kitchen

Available Now