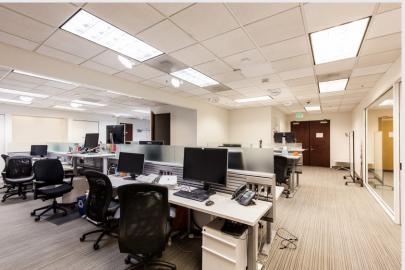

### 8th Floor Suite 800 2,942 SF

Prominent double door identity in front of the elevators

Good natural light from windows on California Street

Nicely built out with full height solid core doors & glass sidelights

5 Private offices

1 Conference room

Kitchen

Open area can accommodate up to 6-7 workstations Available Now