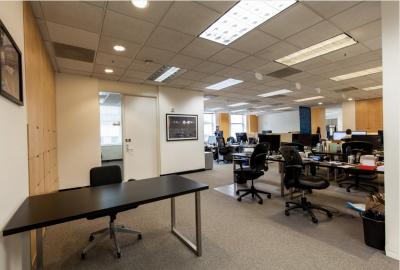

### 8th Floor Suite 800 2,942 SF

Prominent double door identity in front of the elevators

Good natural light from windows on California Street

Nicely built out with full height solid core doors & glass sidelights

5 Private offices

1 Conference room

Kitchen

Open area can accommodate up to 6-7 workstations Available Now