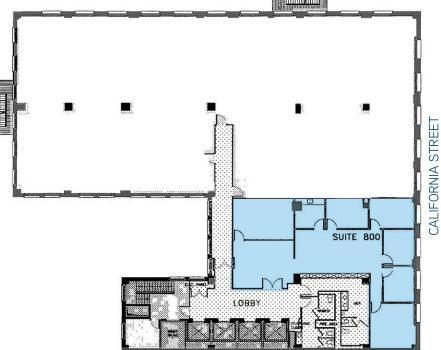

### 8th Floor Suite 800 2,942 SF

Prominent double door identity in front of the elevators

Good natural light from windows on California Street

Nicely built out with full height solid core doors & glass sidelights