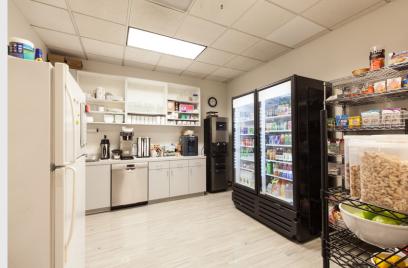

5 Private offices

1 Conference room

Kitchen

Open area can accommodate up to 6-7 workstations Available Now