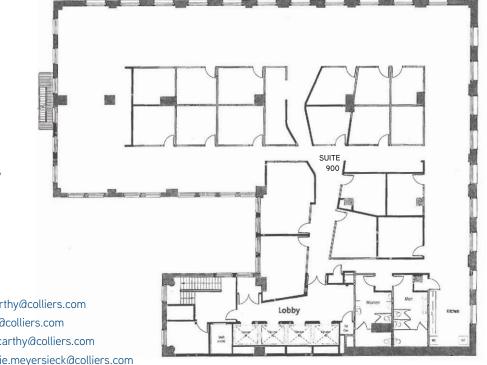

## 9th Floor Suite 900 10,440 SF

Full floor identity

Great natural light from 3 sides

of windows

Creative build out with exposed ceilings

18 Conference rooms

Kitchen

Available Now