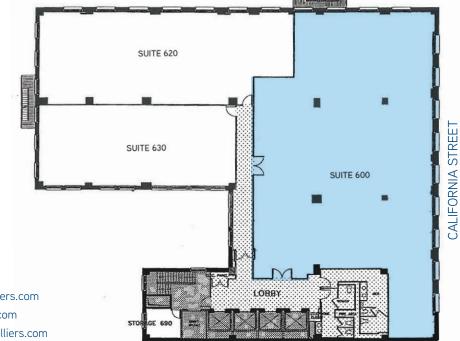

### 6th Floor Suites 600 5,544 SF

Great Natural Light
Creative, Open Floor Plan
8 Conference Rooms
Available Now