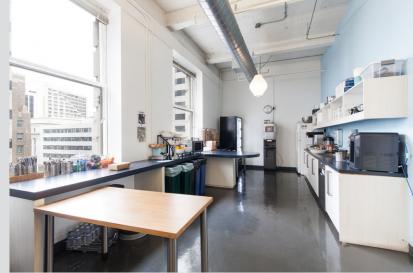

5 Private offices

1 Conference room

Kitchen

Open area can accommodate up to 6-7 workstations Available Now