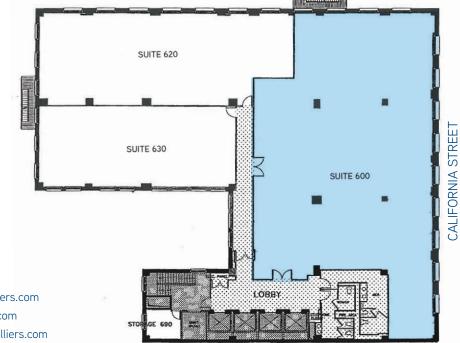

### 6th Floor Suite 600 5,544 SF

Great Natural Light
Creative, Open Floor Plan
8 Conference Rooms
Available Now