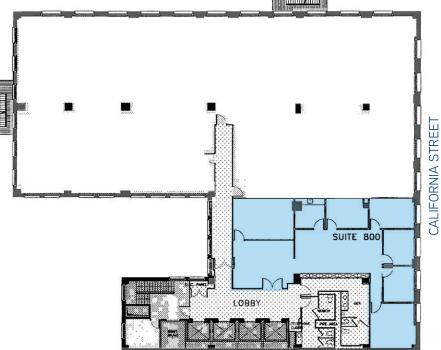

### 8th Floor Suite 800 2,942 SF

Prominent double door identity in front of the elevators

Good natural light from windows on California Street

Nicely built out with full height solid core doors & glass sidelights

5 Private offices

1 Conference room

Kitchen

Open area can accommodate up to 6-7 workstations Available Now