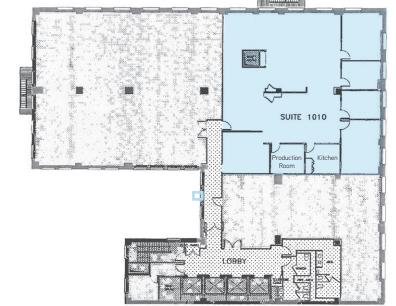

# 10th Floor Suite 1010 3,823 SF

5 Conference rooms/private offices Great natural light Available Now

CALIFORNIA STREET