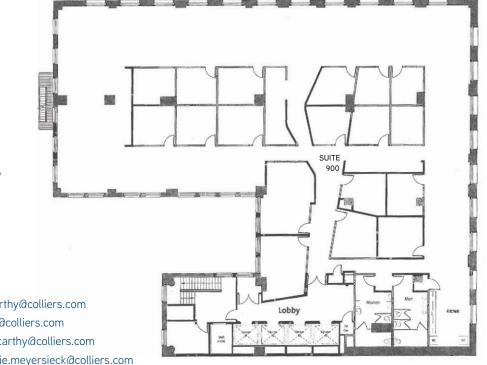

### 9th Floor Suite 900 10,440 SF

Full floor identity

Great natural light from 3 sides

of windows

Creative build out with exposed ceilings

18 Conference rooms

Kitchen

Available Now