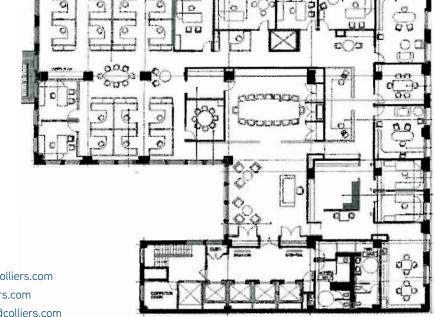

# 10th Floor Suite 1010 3,823 SF

5 Conference rooms/private offices Great natural light Available Now

CALIFORNIA STREET