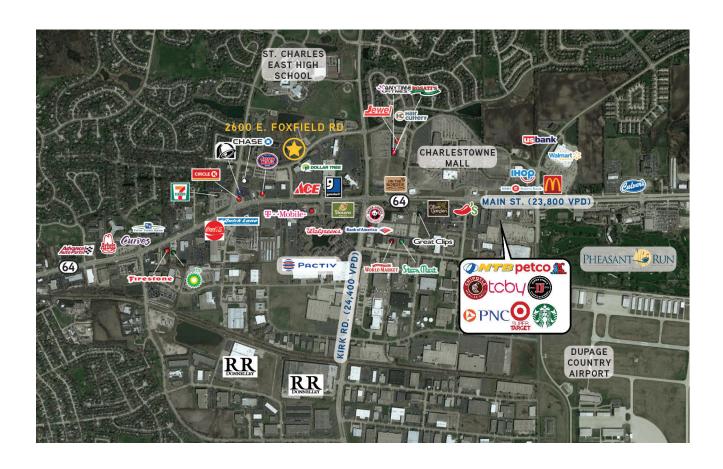

## **Property Information**

ASKING PRICE: Subject to Offer

LAND SIZE: 1.7 ACRES

- > Multiple uses possible including: retail, daycare, medical, hotel or office
- > Strong demographics
- > Part of overall Foxfield development of St. Charles
- > Proximate to prime retail including grocery, fast casual restaurants and many service amenities