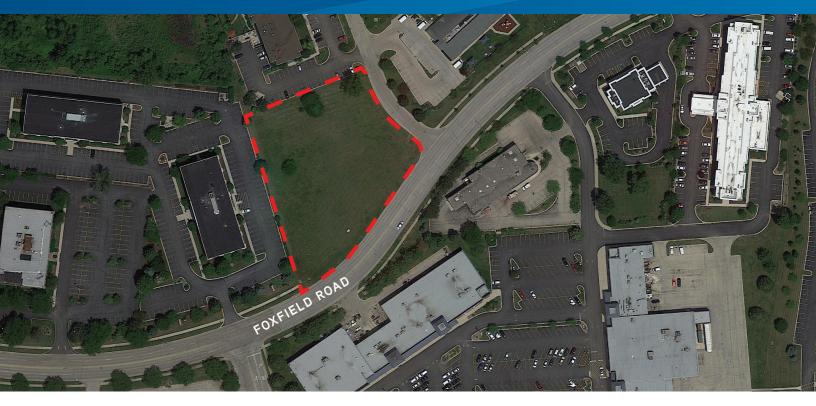

# AVAILABLE LAND - 1.7 ACRES

## **Property Information**

ASKING PRICE: Subject to Offer

LAND SIZE: 1.7 ACRES

- > Multiple uses possible including: retail, daycare, medical, hotel or office
- > Strong demographics
- > Part of overall Foxfield development of St. Charles
- > Proximate to prime retail including grocery, fast casual restaurants and many service amenities