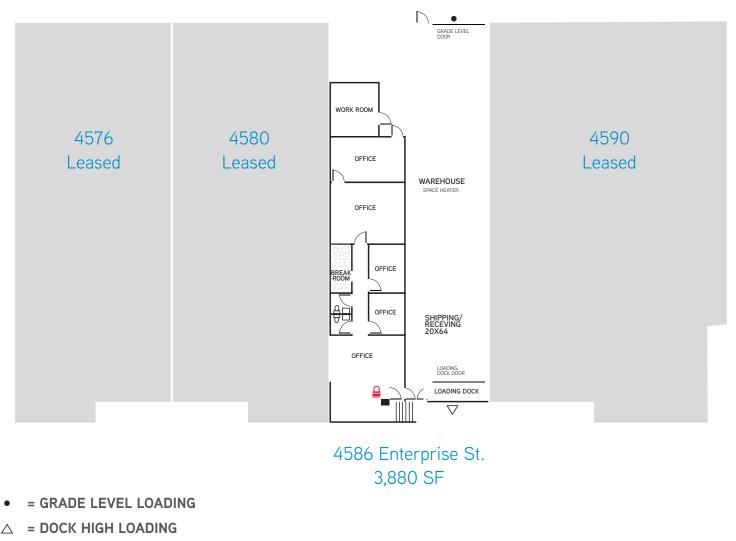

# 4586 Enterprise Street

- 3,880 S.F.
- 200 Amps, 120/240 Volts
- 1 Dock High Door
- 1 Grade Level Door
- 40% HVAC Office
- 60% Open Ceiling Warehouse
- 16' Warehouse Clear Height
- Insulated Warehouse (no sprinklers)
- 1.8/1,000 Parking (at front & rear of building)
- ASVB on Site

# ±3,880 SF

Drawings not exact/not to scale. The information furnished has been obtained from sources we deem reliable and is submitted subject to errors, omissions and changes. Although Colliers International has no reason to doubt its accuracy, we do not guarantee it. All information should be verified by the recipient prior to lease, purchase, exchange, or execution of legal documents. © 2018 Colliers International