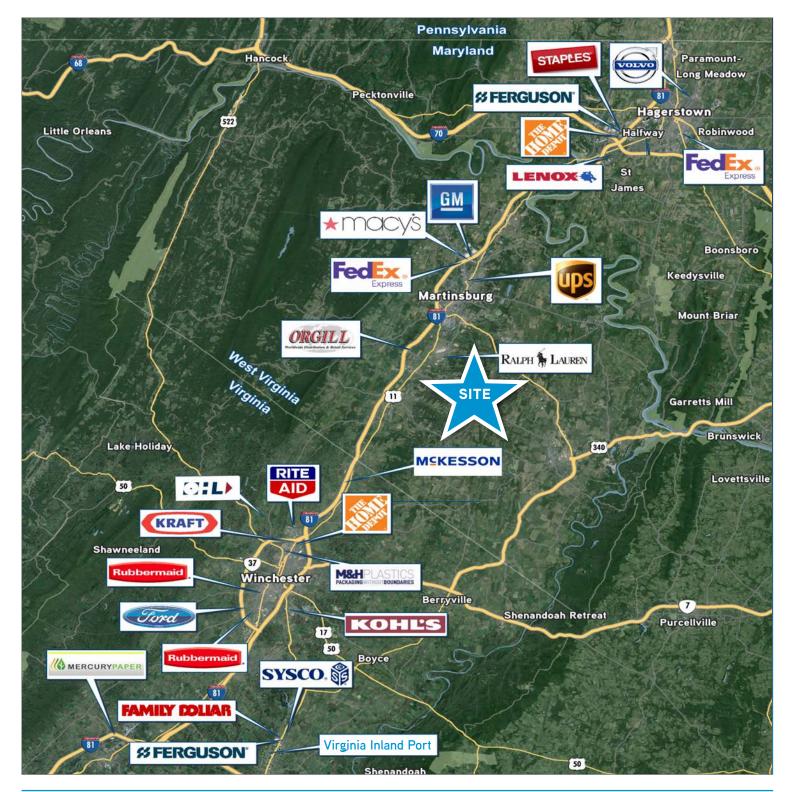

## Property Highlights

- > Up to 127 acres available for build-to-suit users
- > Lots can be subdivided as small as 1.5 acres
- Located 10 miles from I-81; 60 minutes from Washington, DC; and 30 minutes from Virginia's Inland Port
- > Industrial-grade utilities to the site (water, sewer, electric)
- > \$70,000/acre; tax incentives available