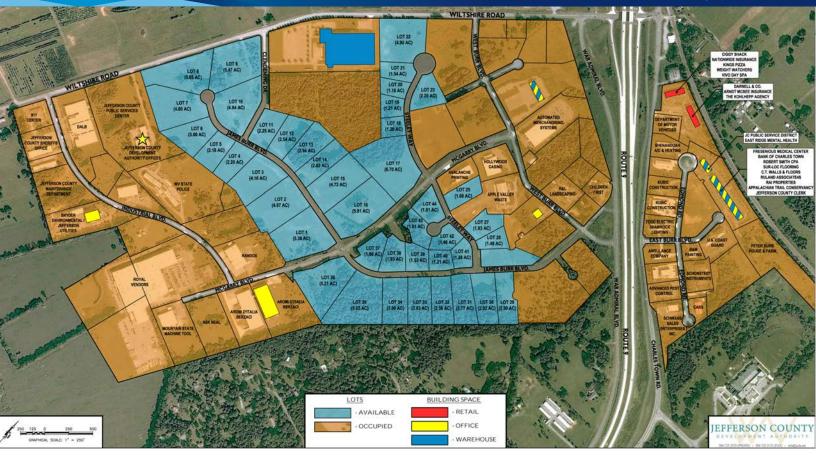

## Property Highlights

- > Up to 127 acres available for build-to-suit users
- > Lots can be subdivided as small as 1.5 acres
- Located 10 miles from I-81; 60 minutes from Washington, DC; and 30 minutes from Virginia's Inland Port
- > Industrial-grade utilities to the site (water, sewer, electric)
- > \$70,000/acre; tax incentives available

# BUILD TO SUIT > Burr Business Park