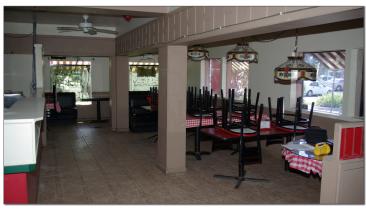

### Key Features/Highlights

- > Excellent visibility on one of the main intersections in Manatee County
- > 100,000± cars daily at the intersection
- > Restaurant includes 1,500± SF patio, multiple walk-ins, large hood, grease trap, and furniture. Other uses possible.

# Demographics & Property Information

> Building Size: 2,516 SF

> Land Size: .34 Acres

> 2015 Real Estate Taxes: \$5,187.35

> Parking: Cross parking with Rooms to Go

> Zoning: PD-C

> Land Use: ROR

> New roof and ceiling repairs completed