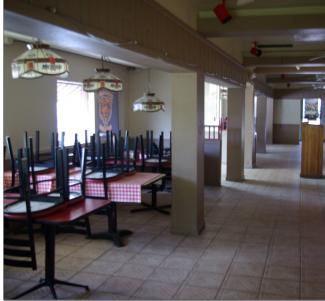

### Key Features/Highlights

- > Excellent visibility on one of the main intersections in Manatee County
- > 100,000± cars daily at the intersection
- > Restaurant includes 1,500± SF patio, multiple walk-ins, large hood, grease trap, and furniture. Other uses possible.

# Demographics & Property Information

> Building Size: 2,516 SF

> Land Size: .34 Acres

> 2015 Real Estate Taxes: \$5,187.35

> Parking: Cross parking with Rooms to Go

> Zoning: PD-C

> Land Use: ROR

> New roof and ceiling repairs completed