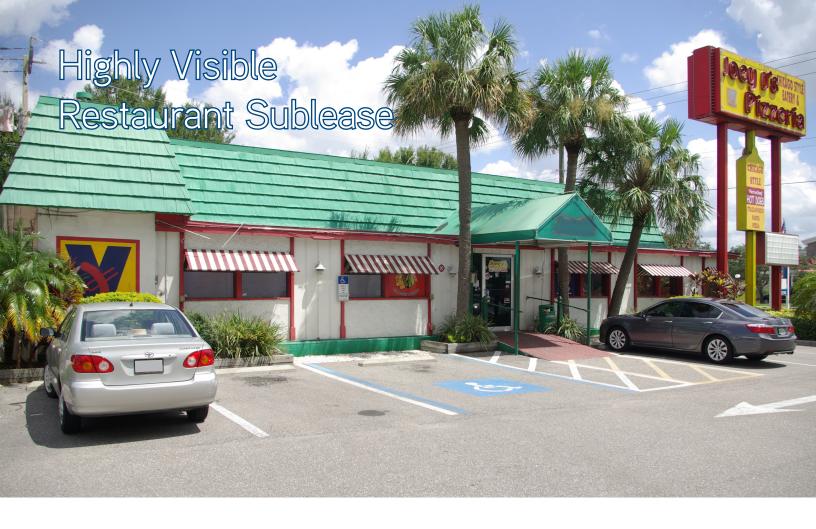

### Key Features/Highlights

- > Excellent visibility on one of the main intersections in Manatee County
- > 100,000± cars daily at the intersection
- > Restaurant includes 1,500± SF patio, multiple walk-ins, large hood, grease trap, and furniture. Other uses possible.

# Demographics & Property Information

> Building Size: 2,516 SF

> Land Size: .34 Acres

> 2015 Real Estate Taxes: \$5,187.35

> Parking: Cross parking with Rooms to Go

> Zoning: PD-C

> Land Use: ROR

> New roof and ceiling repairs completed

> Located off lighted intersection at Cortez Rd. & 14th St. W.

> Located in Best Buy/Dick's/Lowe's shopping center near numerous retail, restaurants, and hotels. Half mile from the Bradenton Square Mall.