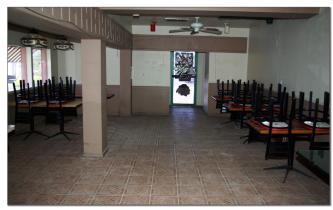

### Key Features/Highlights

- > Excellent visibility on one of the main intersections in Manatee County
- > 100,000± cars daily at the intersection
- > Restaurant includes 1,500± SF patio, multiple walk-ins, large hood, grease trap, and furniture. Other uses possible.

# Demographics & Property Information

> Building Size: 2,516 SF

> Land Size: .34 Acres

> 2015 Real Estate Taxes: \$5,187.35

> Parking: Cross parking with Rooms to Go

> Zoning: PD-C

> Land Use: ROR

> New roof and ceiling repairs completed