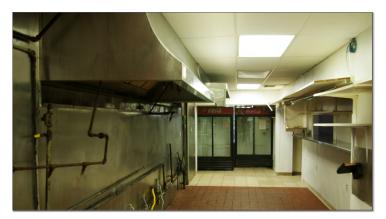

### Key Features/Highlights

- > Excellent visibility on one of the main intersections in Manatee County
- > 100,000± cars daily at the intersection
- > Restaurant includes 1,500± SF patio, multiple walk-ins, large hood, grease trap, and furniture. Other uses possible.

# Demographics & Property Information

> Building Size: 2,516 SF

> Land Size: .34 Acres

> 2015 Real Estate Taxes: \$5,187.35

> Parking: Cross parking with Rooms to Go

> Zoning: PD-C

> Land Use: ROR

> New roof and ceiling repairs completed