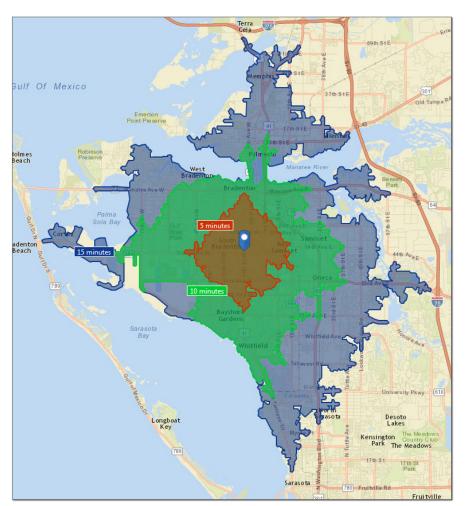

## **Demographics**

|                           | 1 Mile   | 2 Miles  | 3 Miles   |
|---------------------------|----------|----------|-----------|
| Total Population:         | 17,170   | 59,874   | 110,137   |
| Total Households:         | 8,220    | 26,005   | 46,414    |
| Average Household Income: | \$37,933 | \$44,536 | \$49,647  |
| Median Age:               | 44.2     | 42.3     | 41.5      |
| Total Businesses:         | 859      | 2,357    | 4,482     |
| Total Employees:          | 7,759    | 20,409   | 48,395    |
|                           |          |          |           |
|                           | 5 Min    | 10 Min   | 15 Min    |
| Total Population:         | 42,837   | 135,484  | 221,383   |
| Total Employees:          | \$16,315 | \$68,409 | \$103,580 |
| Average Household Income: | \$39,074 | \$48,569 | \$54,118  |

## **Traffic Count Map**