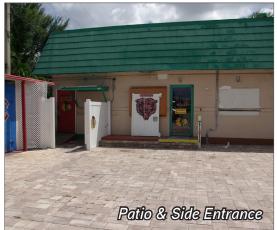

### Key Features/Highlights

- > Excellent visibility on one of the main intersections in Manatee County
- > 100,000± cars daily at the intersection
- > Restaurant includes 1,500± SF patio, multiple walk-ins, large hood, grease trap, and furniture. Other uses possible.