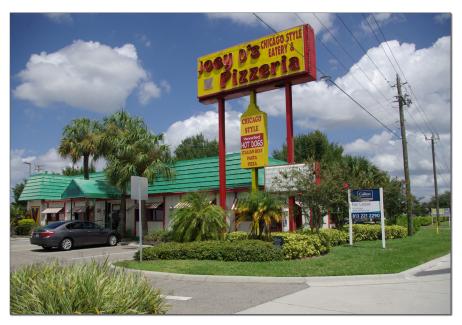

### Key Features/Highlights

- > Excellent visibility on one of the main intersections in Manatee County
- > 100,000± cars daily at the intersection
- > Restaurant includes 1,500± SF patio, multiple walk-ins, large hood, grease trap, and furniture. Other uses possible.

> Located off lighted intersection at Cortez Rd. & 14th St. W.

> Located in Best Buy/Dick's/Lowe's shopping center near numerous retail, restaurants, and hotels. Half mile from the Bradenton Square Mall.