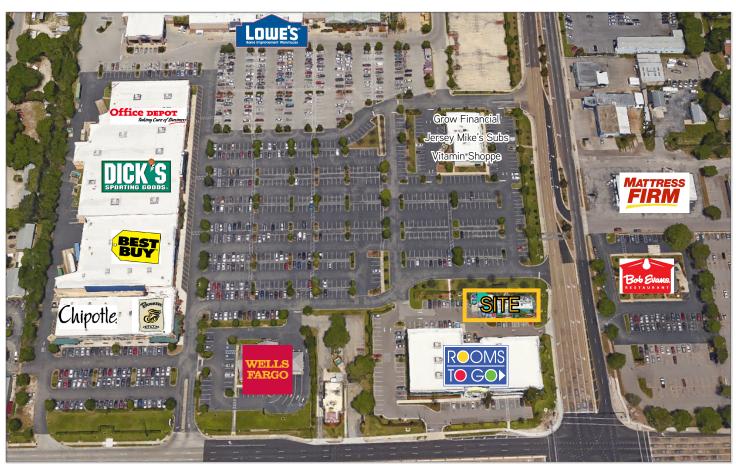

> Located off lighted intersection at Cortez Rd. & 14th St. W.

> Located in Best Buy/Dick's/Lowe's shopping center near numerous retail, restaurants, and hotels. Half mile from the Bradenton Square Mall.