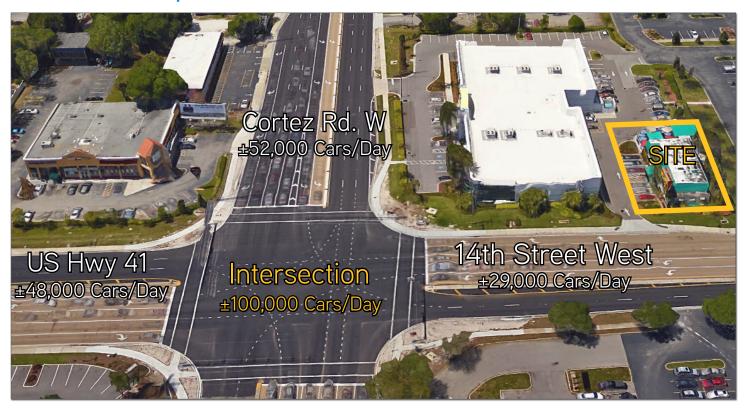

### Key Features/Highlights

- > Excellent visibility on one of the main intersections in Manatee County
- > 100,000± cars daily at the intersection
- > Restaurant includes 1,500± SF patio, multiple walk-ins, large hood, grease trap, and furniture. Other uses possible.

> Located off lighted intersection at Cortez Rd. & 14th St. W.

> Located in Best Buy/Dick's/Lowe's shopping center near numerous retail, restaurants, and hotels. Half mile from the Bradenton Square Mall.