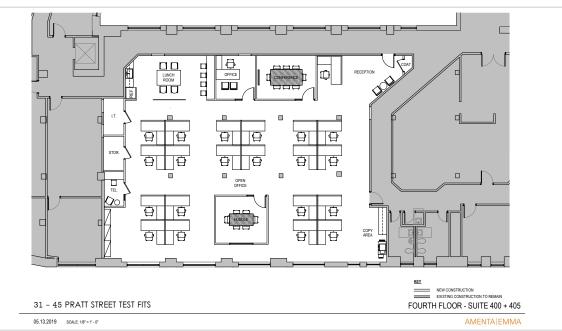

### Floor plans

#### Available for lease

- Suite 300 ±2,231 rsf on 3rd floor
- Suite 310 ±3,107 rsf on 3rd floor
- Suite 400 ±2,364 rsf on 4th floor
- Suite 403 ±907 rsf on 4th floor
- Suite 405 ±2,666 rsf on 4th floor
- Suite 410 ±1,999 rsf on 4th floor
- Suite 430 ±430 rsf on 4th floor