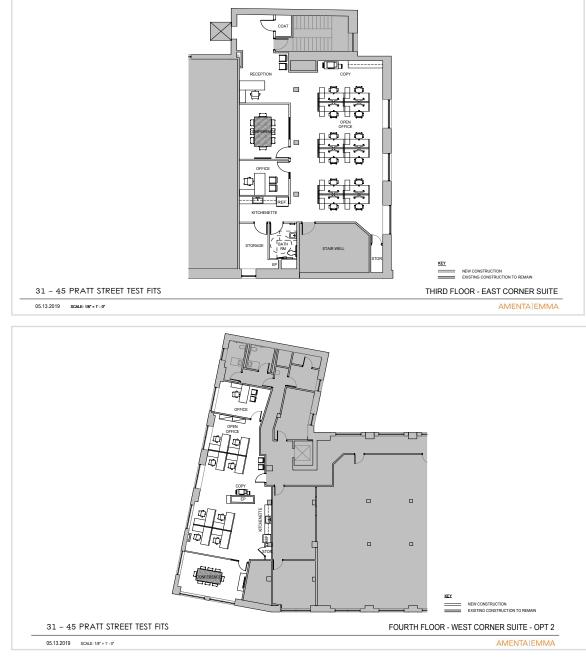

### Floor plans

#### Available for lease

- Suite 300 ±2,231 rsf on 3rd floor
- Suite 310 ±3,107 rsf on 3rd floor
- Suite 400 ±2,364 rsf on 4th floor
- Suite 403 ±907 rsf on 4th floor
- Suite 405 ±2,666 rsf on 4th floor
- Suite 410 ±1,999 rsf on 4th floor
- Suite 430 ±430 rsf on 4th floor