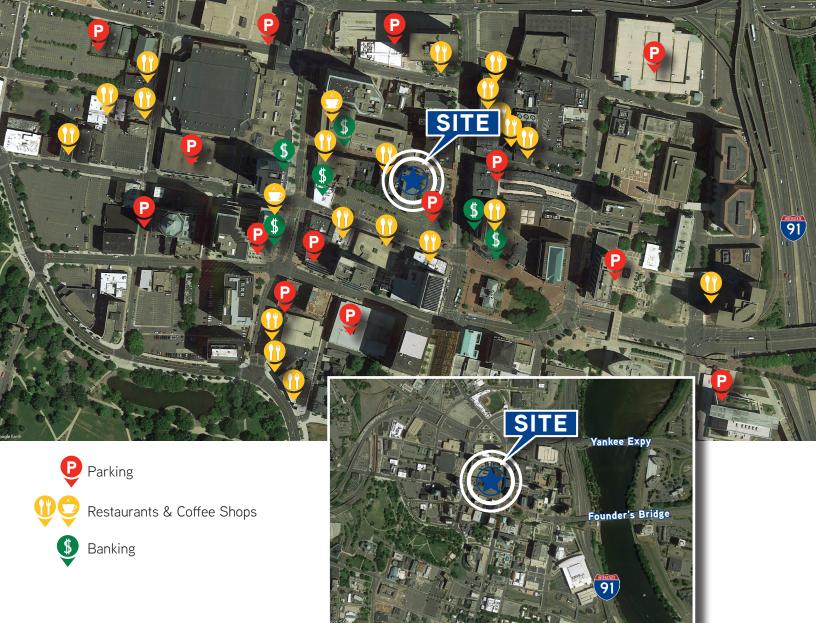

#### Excellent Location In Downtown Hartford

31 Pratt Street is in an ideal location in Hartford CBD, conveniently located within walking distance of downtown Hartford's restaurants, banks and other amenities. The property is minutes from I-84, I-91 and CT Route 2.