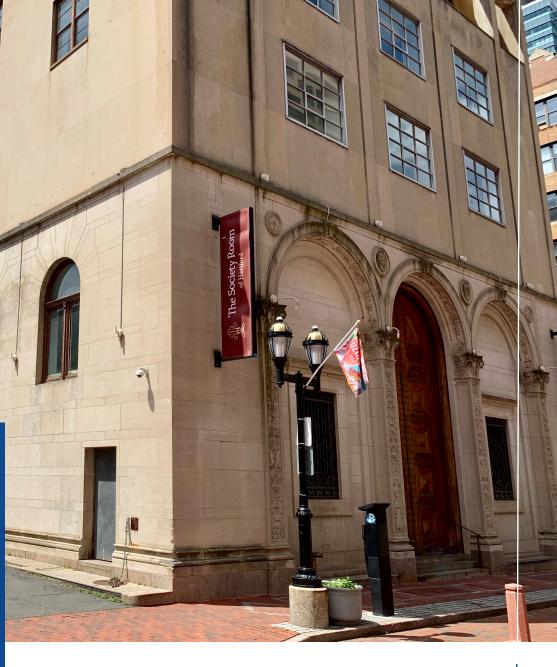

# 31 Pratt Street Hartford, CT 06103

±430 sf - 13,704 sf office space for lease on 3rd & 4th floor

31 Pratt Street's Hartford CBD location is directly across from the XL Center, with parking available on the street in addition to several area garages and surface lots. Currently, there are seven office suites available, starting at 430 sf.