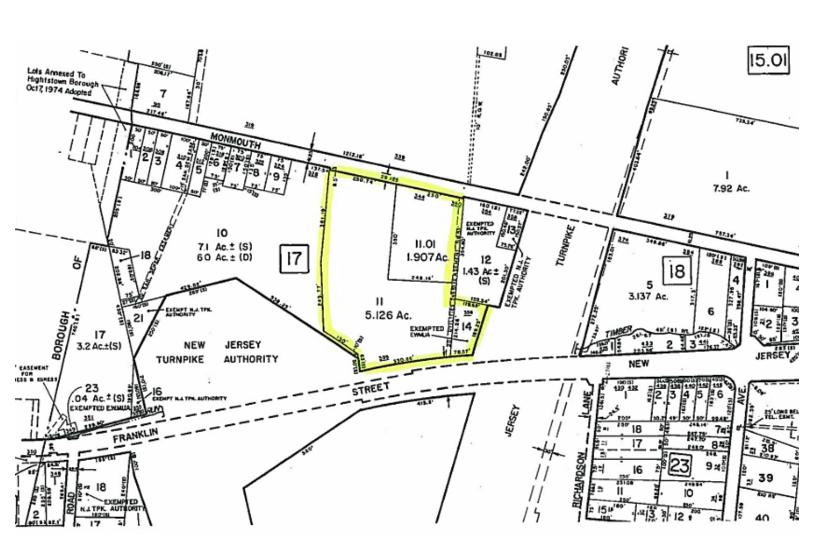

### Features •

- > 7.5 +/- acres on three contiguous lots
- > Located on the New Jersey Turnpike at Exit 8, East Windsor, Hightstown & Route 33 Interchange
- > Previously, preliminary approval for 105 Room Hotel and 6,400 SF Restaurant
- > Great visibility from NJ Turnpike and Route 33
- > Zoned Turnpike Commercial...
- > Principal use include hotel, motels, gas stations, restaurants, public transportation passenger facilities, day care centers, child care center & nursery schools