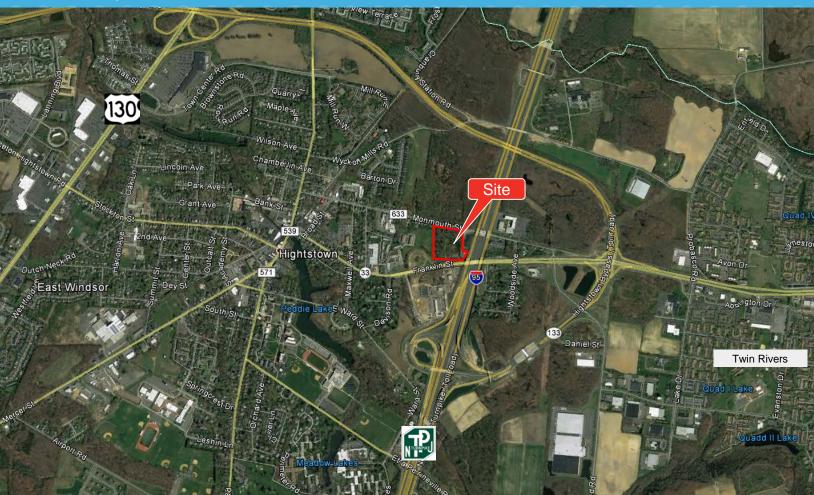

# 336 Monmouth Street

East Windsor, NJ

### Features •

- > 7.5 +/- acres on three contiguous lots
- > Located on the New Jersey Turnpike at Exit 8, East Windsor, Hightstown & Route 33 Interchange
- > Previously, preliminary approval for 105 Room Hotel and 6,400 SF Restaurant
- > Great visibility from NJ Turnpike and Route 33
- > Zoned Turnpike Commercial...
- > Principal use include hotel, motels, gas stations, restaurants, public transportation passenger facilities, day care centers, child care center & nursery schools