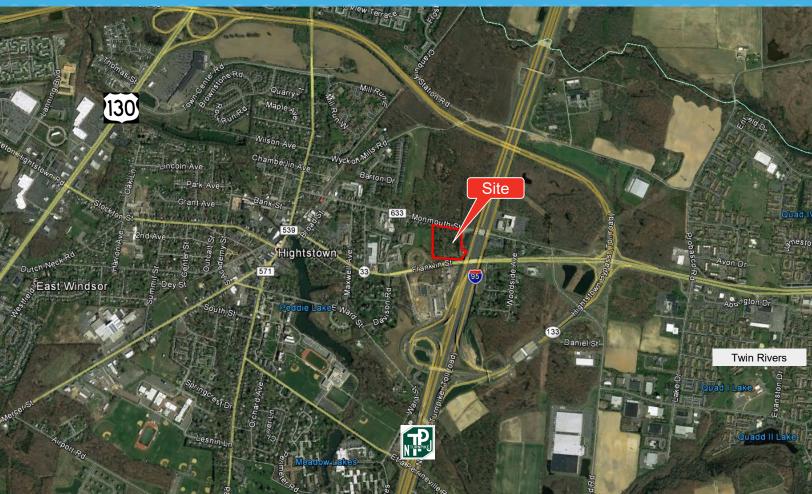

## 336 Monmouth Street

East Windsor, NJ

## Features •

- >7.5 +/- acres on three contiguous lots
- > Located on the New Jersey Turnpike at Exit 8, East Windsor, Hightstown & Route 33 Interchange
- > Previously, preliminary approval for 105 Room Hotel and 6,400 SF Restaurant
- > Great visibility from NJ Turnpike and Route 33
- > Zoned Turnpike Commercial...
- > Principal use include hotel, motels, gas stations, restaurants, public transportation passenger facilities, day care centers, child care center & nursery schools