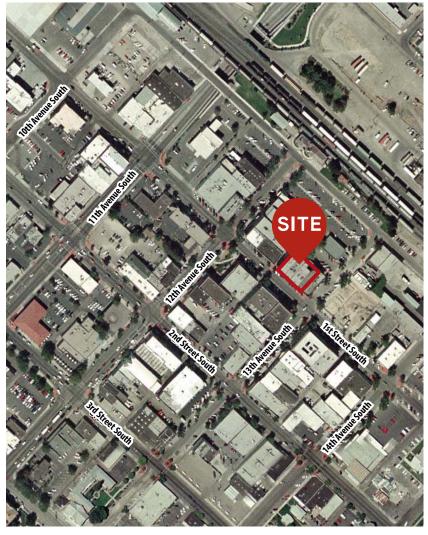

# 1ST STREET MARKETPLACE 1224 1ST STREET | NAMPA, ID 83651 FOR LEASE

# PROPERTY INFORMATION

Building Type: Historical Downtown Nampa Building

Floors:

Parking: On-site and through adjacent city lot

# **HIGHLIGHTS**

- Prime historic Downtown Nampa retail and office building
- Remodeled 2015/2016
- Fire sprinklers throughout
- Three levels finished with both stairway and elevator access to 2nd floor