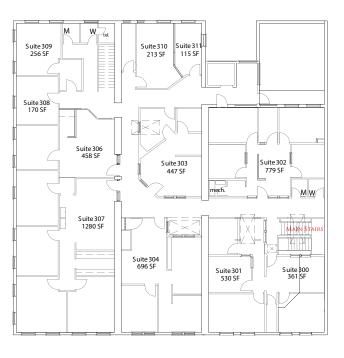

# **UPPER LEVEL**

## **SPACE AVAILABLE**

| SUITE | SIZE   | RATE            |
|-------|--------|-----------------|
| 103   | 766 SF | \$530/ Mo. FSEJ |
| 303   | 447 SF | \$558/ Mo. FSEJ |
| 308   | 170 SF | \$212/ Mo. FSEJ |
| 309   | 256 SF | \$320/ Mo. FSEJ |