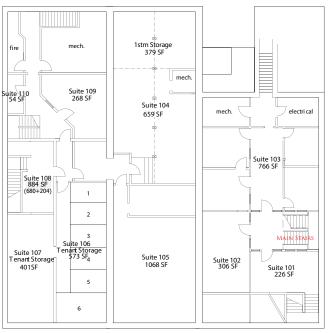

# **LOWER LEVEL**

## **SPACE AVAILABLE**

| SUITE | SIZE   | RATE            |
|-------|--------|-----------------|
| 103   | 766 SF | \$530/ Mo. FSEJ |
| 303   | 447 SF | \$558/ Mo. FSEJ |
| 308   | 170 SF | \$212/ Mo. FSEJ |
| 309   | 256 SF | \$320/ Mo. FSEJ |