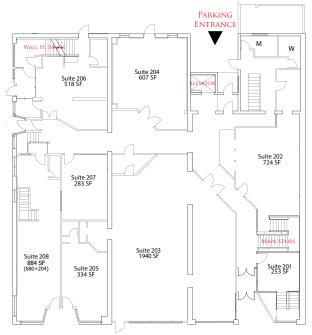

#### **MAIN LEVEL**

## **SPACE AVAILABLE**

| SUITE | SIZE   | RATE            |
|-------|--------|-----------------|
| 103   | 766 SF | \$530/ Mo. FSEJ |
| 303   | 447 SF | \$558/ Mo. FSEJ |
| 308   | 170 SF | \$212/ Mo. FSEJ |
| 309   | 256 SF | \$320/ Mo. FSEJ |