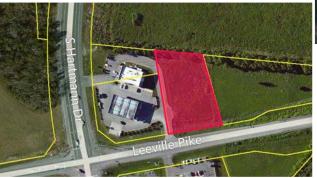

## Vacant Land

LEEVILLE PIKE & SOUTH HARTMAN. LEBANON, TN

## Site Features

- > 1.18 AC
- > Corner lot at the Intersection of South Hartman and Leeville Pike
- > Located next to Mapco
- > Great site for a fast food restaurant or a neighborhood service business
- High growth area with many residential and commercial developments underway on South Hartman and Leeville Pike