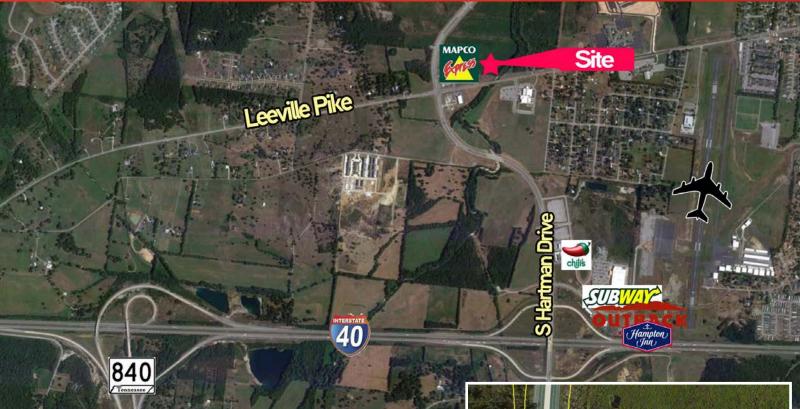

## Vacant Land

LEEVILLE PIKE & SOUTH HARTMAN. LEBANON, TN

## Site Features

- > 1.18 AC
- > Corner lot at the Intersection of South Hartman and Leeville Pike
- > Located next to Mapco
- > Great site for a fast food restaurant or a neighborhood service business
- High growth area with many residential and commercial developments underway on South Hartman and Leeville Pike