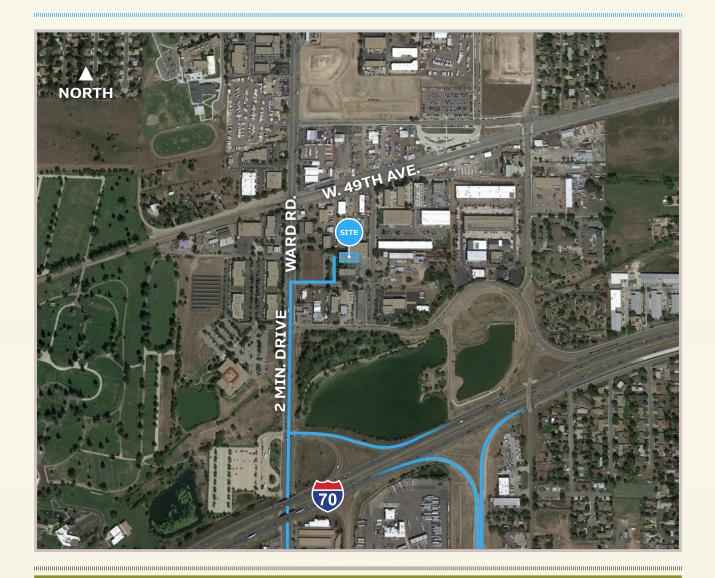

## **EFFICIENT OFFICE INTENSIVE SPACE**

| Move-in ready                                           |
|---------------------------------------------------------|
| Office intensive space                                  |
| Large window office                                     |
| Three sides of glass                                    |
| 1/2 Mile from I-70                                      |
| Common area remodel                                     |
| Ownership onsite                                        |
| Walking distance to Wheat Ridge Ward Light Rail Station |