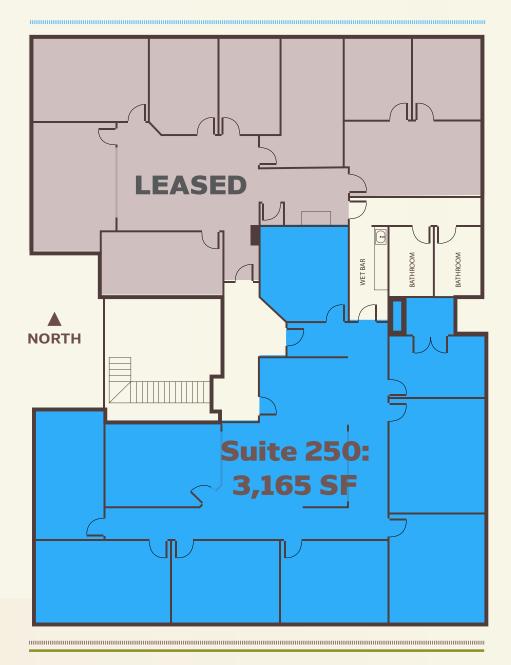

## FOR LEASE

Suite 250: 3,165 SF

## **AVAILABLE SUITE:** Suite 250: 3,165 SF

Rate: \$17.50/SF - \$18.50/SF Modified Gross