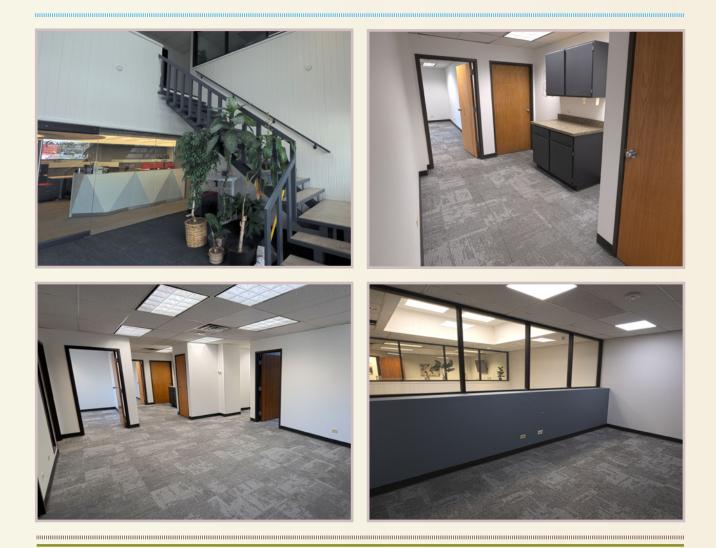

## **EFFICIENT OFFICE INTENSIVE SPACE**

| Move-in ready                                           |
|---------------------------------------------------------|
| Office intensive space                                  |
| Large window office                                     |
| Three sides of glass                                    |
| 1/2 Mile from I-70                                      |
| Common area remodel                                     |
| Ownership onsite                                        |
| Walking distance to Wheat Ridge Ward Light Rail Station |