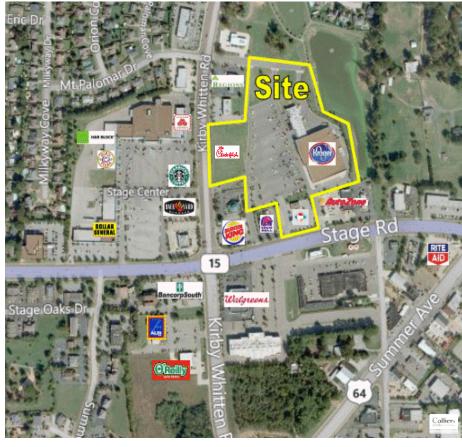

FOR LEASE > RETAIL SPACE

# The Shoppes at Bartlett



2942 KIRBY WHITTEN PARKWAY, BARTLETT, TN 38134



## **Building Amenities**

- > Anchored by Kroger
- > Excellent visibility from daily commuter traffic along Kirby Whitten Parkway
- > Outparcels Available
- > Bartlett, TN is a rapidly growing mature suburb of Memphis and at the heart of the five-county region



#### Site Plan



#### Location



#### **Tenants**

| SUITE                | TENANT                     | SF       |  |
|----------------------|----------------------------|----------|--|
|                      | Kroger                     | 69,494   |  |
| 101                  | Jackson Hewitt Tax Service | 1,800    |  |
| 103                  | Kenny's Nail Spa           | 1,800    |  |
| 104                  | Stevi B's Pizza            | 4,800    |  |
| 105                  | Sekisui                    | 3,543    |  |
| OP1                  | Chick-fil-A                | ±2.31 AC |  |
| OP2                  | AVAILABLE                  | ±0.71 AC |  |
| OP3                  | AVAILABLE                  | ±0.71 AC |  |
| 2016 NNN = \$3.32/SF |                            |          |