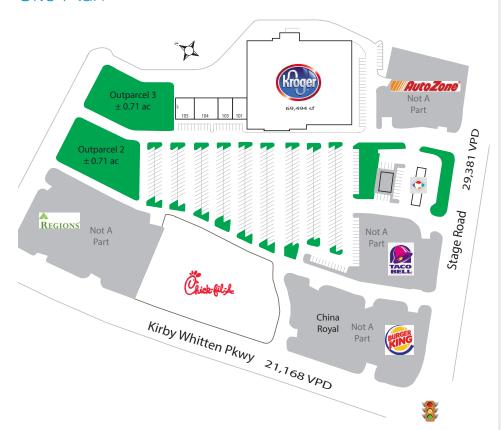

#### Site Plan

#### **Tenants**

| SUITE                | TENANT                     | SF       |  |
|----------------------|----------------------------|----------|--|
|                      | Kroger                     | 69,494   |  |
| 101                  | Jackson Hewitt Tax Service | 1,800    |  |
| 103                  | Kenny's Nail Spa           | 1,800    |  |
| 104                  | Stevi B's Pizza            | 4,800    |  |
| 105                  | Sekisui                    | 3,543    |  |
| OP1                  | Chick-fil-A                | ±2.31 AC |  |
| OP2                  | AVAILABLE                  | ±0.71 AC |  |
| OP3                  | AVAILABLE                  | ±0.71 AC |  |
| 2016 NNN = \$3.32/SF |                            |          |  |