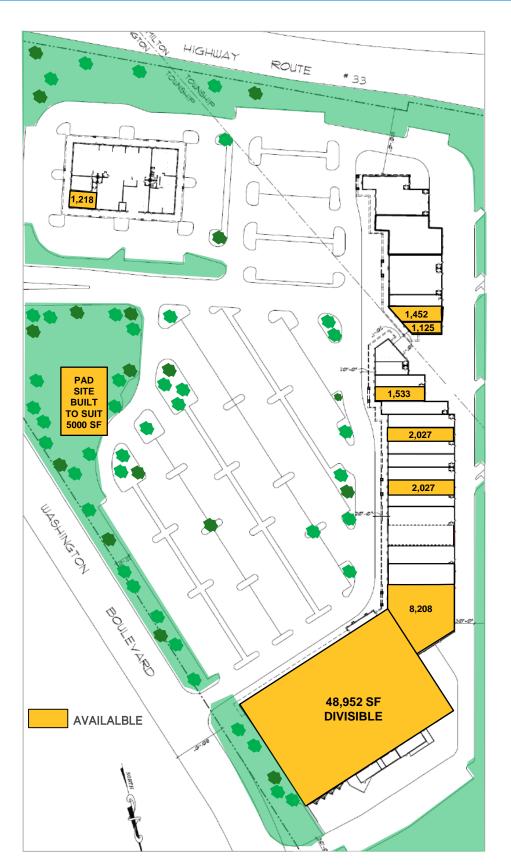

# Space Features

- > Restaurant & retail spaces available
- In-line retail shopping center located immediately off of Route 33
- > Minutes from Route 130, I-195 and the NJ Turnpike

# Demographics

|                   | 1-Mile   | 3-Mile   | 5-Mile   |
|-------------------|----------|----------|----------|
| Population        | 10,283   | 44,422   | 120,284  |
| Households        | 4,437    | 17,512   | 45,724   |
| Average<br>Income | \$96,903 | \$98,027 | \$95,100 |

#### Traffic Counts

> 18,559 VPD on Route 33 in front of Shoppes at Foxmoor



TIMOTHY NORRIS, CCIM Senior Managing Director Broker Salesperson +1 609 297 5176 tim.norris@colliers.com RICHARD J. MADISON Executive Managing Director Salesperson +1 973 299 3021 richard.madison@colliers.com

# 1,218 SF - 48,952 SF CONTIGUOUS





## Contact Us

TIMOTHY NORRIS, CCIM Senior Managing Director Broker Salesperson +1 609 297 5176 tim.norris@colliers.com

RICHARD J. MADISON Executive Managing Director Salesperson +1 973 299 3021 richard.madison@colliers.com



Colliers International NJ LLC 500 Alexander Park, Suite 101 Princeton, NJ 08450 +1 609 269 1111 colliers.com/Princeton