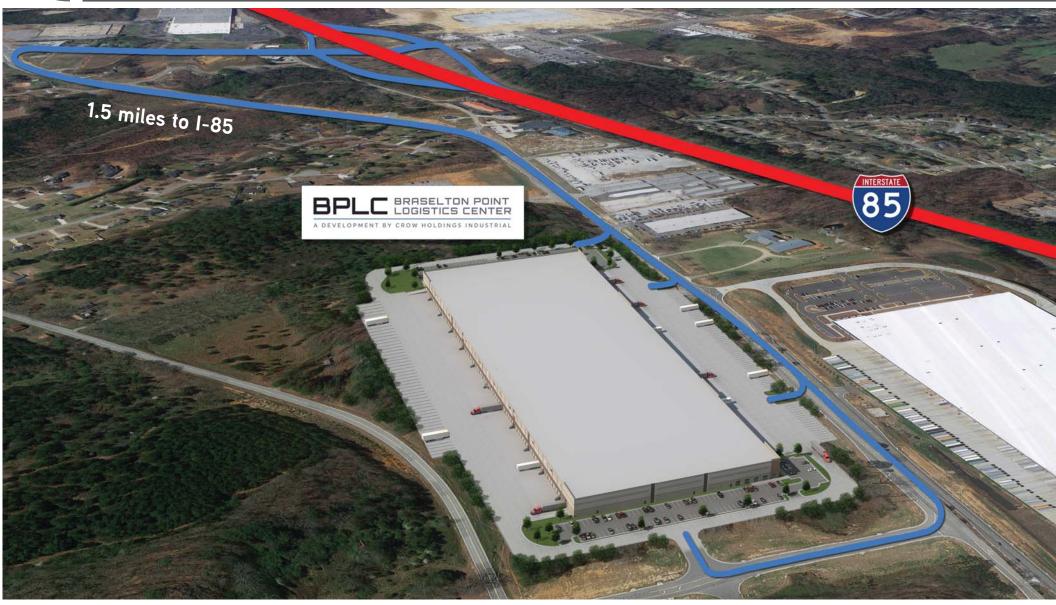

## SITE PLAN

| STREET         | Lewis Braselton Boulevard      |
|----------------|--------------------------------|
| ADDRESS:       | Braselton, GA 30517            |
| AVAILABLE      | 462,000 SF                     |
| OFFICE         | BTS                            |
| CONSTRUCTION   | Tilt-up 9-1/4" thick concrete  |
|                | with clerestory windows        |
| BUILDING       | 420' deep x 1100' wide         |
| DIMENSIONS     |                                |
| CEILING HEIGHT | 36' minimum                    |
| COLUMN         | 54' wide x 50' deep            |
| SPACING        | (60' deep at speed bays)       |
| TRUCK COURTS   | 185' concrete truck courts     |
| FLOOR TYPE     | 6" Ductilcrete⁼ slab           |
| ROOF TYPE      | 45 mil mechanically fastened   |
|                | TPO single ply membrane        |
|                | system. R-20 insulation value  |
|                | with white roof deck           |
| LIGHTING       | To Suit - Clerestory windows   |
|                | along dock walls throughout    |
| SPRINKLER      | ESFR Sprinkler System          |
| HEAT           | Cambridge roof mounted make    |
|                | up air units                   |
| TRAILER        | 106 trailer spaces             |
| STORAGE        |                                |
| CAR PARKING    | 182 spaces (expandable to 254) |
| DOCK DOORS     | 120 (9' x 10') dock high doors |
|                | covered by 4' bullnose canopy  |
| DRIVE-IN       | 4 (12' x 14') drive in doors   |
| DOORS          |                                |
| ELECTRICAL     | One 2,000 Amp service with     |
|                | capacity to upgrade            |
|                |                                |

## **LOCATION**

Braselton Point Logistics Center is strategically located in the Northeast Atlanta industrial corridor on Braselton Highway with close proximity to I-85. Braselton Point provides excellent access to the new FedEx ground hub, a large amenity pool and a labor force comprised of 7 counties and 9 metro areas. Atlanta is the largest and most dynamic industrial market in the Southeast and is ranked fourth in the US in total size. The city's mature and nimble transportation network includes the busiest passenger airport in the world (Hartsfield-Jackson International), three major interstate highways and the Port of Savannah within a four-hour drive.