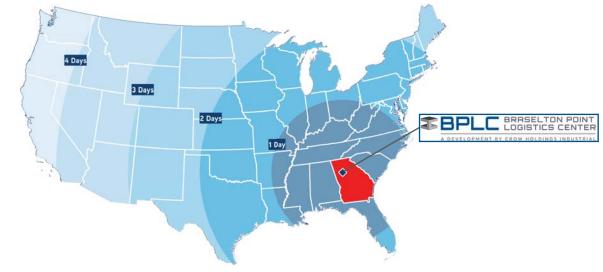

## **LOCATION**

Braselton Point Logistics Center is strategically located in the Northeast Atlanta industrial corridor on Braselton Highway with close proximity to I-85. Braselton Point provides excellent access to the new FedEx ground hub, a large amenity pool and a labor force comprised of 7 counties and 9 metro areas. Atlanta is the largest and most dynamic industrial market in the Southeast and is ranked fourth in the US in total size. The city's mature and nimble transportation network includes the busiest passenger airport in the world (Hartsfield-Jackson International), three major interstate highways and the Port of Savannah within a four-hour drive.

| INTERMODAL | CSX/Fairburn 71 miles                     |
|------------|-------------------------------------------|
|            | CSX/Atlanta (Hulsey) 50 miles             |
|            | Norfolk Southern/Austell 68 miles         |
|            | Norfolk Southern/Inman 50 miles           |
| AIR        | Charlie Brown Airport 59 miles            |
|            | Hartsfield Jackson Int'l Airport 58 miles |
| PORTS      | Inland Port Greer114 miles                |
|            | Savannah 232 miles                        |
|            | Charleston 310 miles                      |
|            | Jacksonville                              |
|            | Norfolk 522 miles                         |
|            | Miami 720 miles                           |
|            | Newark795 miles                           |
| SHIPPING   |                                           |
| HUBS       | FedEX Small Package Hub 2.3 miles         |
|            | UPS Customer Center35 miles               |