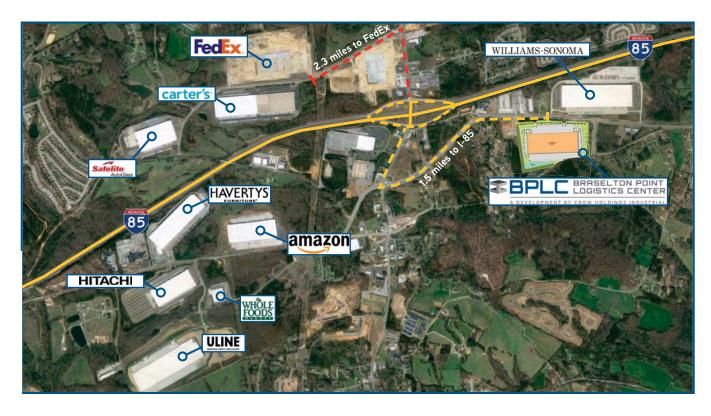

## **LOCATION**

Braselton Point Logistics Center is strategically located in the Northeast Atlanta industrial corridor on Braselton Highway with close proximity to I-85. Braselton Point provides excellent access to the new FedEx ground hub, a large amenity pool and a labor force comprised of 7 counties and 9 metro areas. Atlanta is the largest and most dynamic industrial market in the Southeast and is ranked fourth in the US in total size. The city's mature and nimble transportation network includes the busiest passenger airport in the world (Hartsfield-Jackson International), three major interstate highways and the Port of Savannah within a four-hour drive.