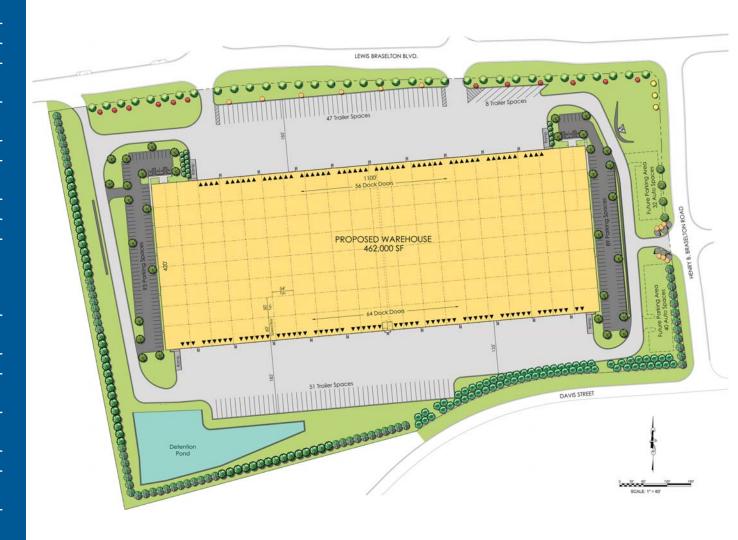

## SITE PLAN

| STREET         | Lewis Braselton Boulevard      |
|----------------|--------------------------------|
| ADDRESS:       | Braselton, GA 30517            |
| AVAILABLE      | 462,000 SF                     |
| OFFICE         | BTS                            |
| CONSTRUCTION   | Tilt-up 9-1/4" thick concrete  |
|                | with clerestory windows        |
| BUILDING       | 420' deep x 1100' wide         |
| DIMENSIONS     |                                |
| CEILING HEIGHT | 36' minimum                    |
| COLUMN         | 54' wide x 50' deep            |
| SPACING        | (60' deep at speed bays)       |
| TRUCK COURTS   | 185' concrete truck courts     |
| FLOOR TYPE     | 6" Ductilcrete⁼ slab           |
| ROOF TYPE      | 45 mil mechanically fastened   |
|                | TPO single ply membrane        |
|                | system. R-20 insulation value  |
|                | with white roof deck           |
| LIGHTING       | To Suit - Clerestory windows   |
|                | along dock walls throughout    |
| SPRINKLER      | ESFR Sprinkler System          |
| HEAT           | Cambridge roof mounted make    |
|                | up air units                   |
| TRAILER        | 106 trailer spaces             |
| STORAGE        |                                |
| CAR PARKING    | 182 spaces (expandable to 254) |
| DOCK DOORS     | 120 (9' x 10') dock high doors |
|                | covered by 4' bullnose canopy  |
| DRIVE-IN       | 4 (12' x 14') drive in doors   |
| DOORS          |                                |
| ELECTRICAL     | One 2,000 Amp service with     |
|                | capacity to upgrade            |
|                |                                |