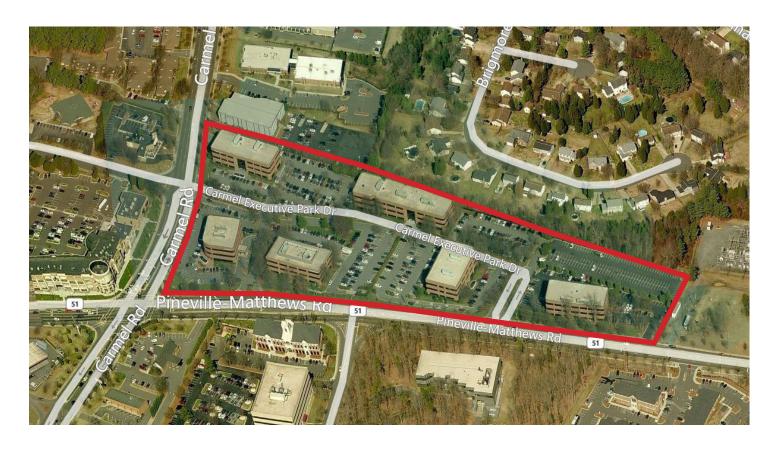

# Carmel Executive Park

7300 - 7422 CARMEL EXECUTIVE PARK DR. CHARLOTTE, NC

Carmel Executive Park is a six building 223,000 square foot master planned office park located at the corner of Pineville-Matthews Road (Highway 51) and Carmel Road in South Charlotte.

Carmel Executive Park provides tenants with outstanding access to both I-485 and I-77 and easy access to SouthPark or the south Charlotte residential neighborhoods. In addition, there are retail amenities on two corners of the same intersection which provides tenants with easy access for shopping or dining needs.