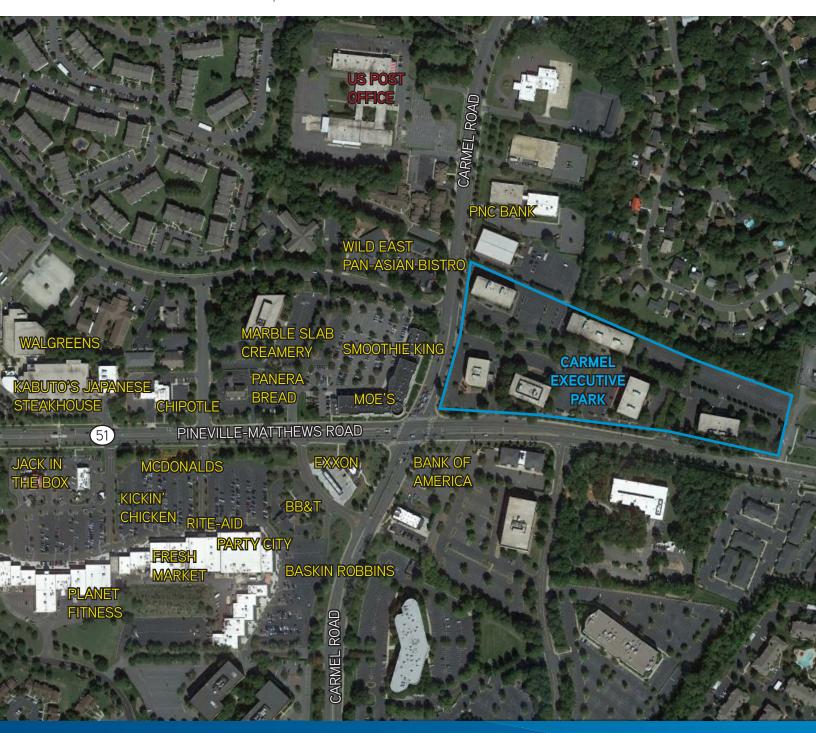

## Carmel Executive Park

7300 - 7422 CARMEL EXECUTIVE PARK DR. CHARLOTTE, NC

Carmel Executive Park is located within walking distance to numerous amenities including banking and multiple restaurants and retail. See below map.