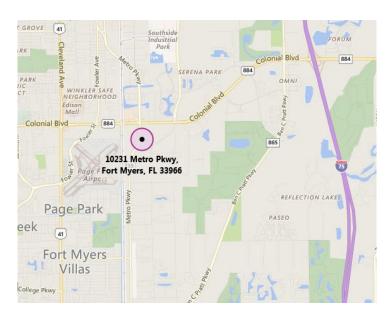

# **Location Map**

#### Location

1/4 mile south of Colonial Boulevard on Metro Parkway. Less than 10 minutes to Gulf Coast Hospital, Lee Memorial Hospital, I-75, US 41, Page Field Airport and Southwest Florida International Airport.