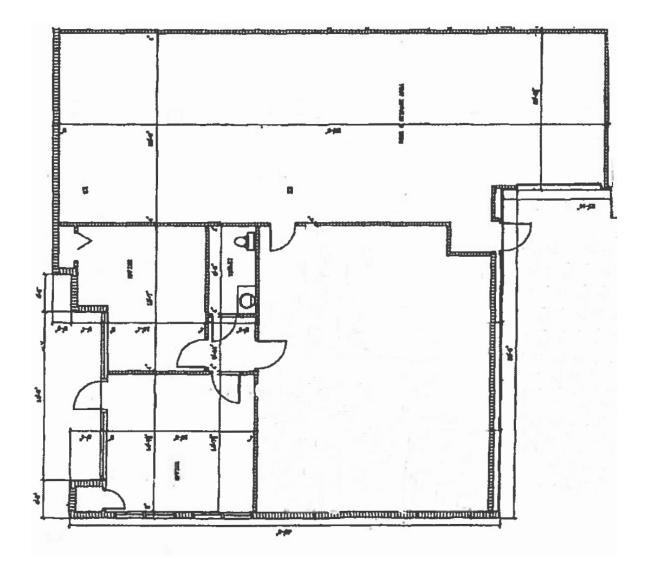

### **Currently Available**

> Suite 107: 2,520 SF flex space - \$2,100 / month

#### **Features**

- > Newer carpet & paint
- > Large air-conditioned workroom
- > 1,500± SF warehouse
- > Modified gross lease No CAM charges