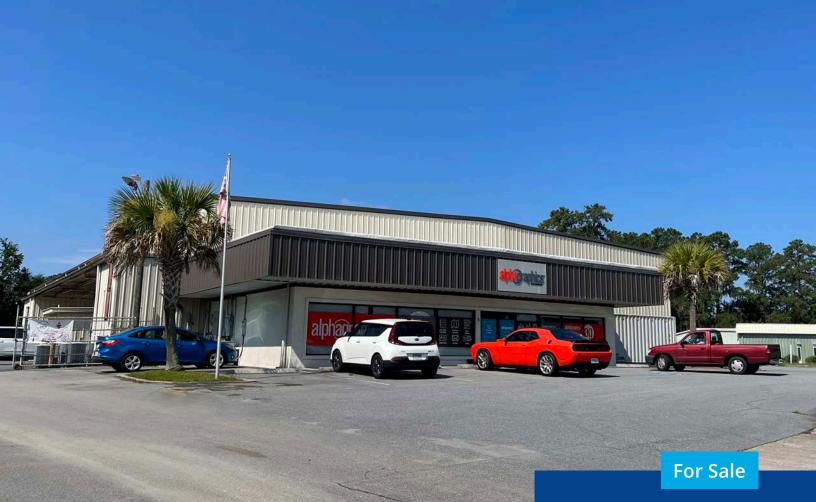

# **Investment Opportunity**

5 Mall Terrace, Savannah, GA 31406

- Consists of ±23,050 SF industrial warehouse building on  $\pm 1.75$  AC lot
- The property features a  $\pm 17,050$  SF warehouse,  $\pm 6,000$  SF office and fully fenced outdoor yard
- Built in 1973
- Zoned I-L-T, City of Savannah
- Fully leased
- Situated on the southside of Savannah less than
  2 miles from Harry Truman Parkway, 3 miles from
  Interstate-516 and 8 miles from Downtown Savannah

±23,050 sf Total Building Size

 $\pm 17,050$  sf Warehouse Size ±1.749 ac Lot Size

 $\pm 6,000$  sf Office Size 1973 Year Built

3 drive-in Doors |−∟−⊤ Zoning

Fenced Outdoor Yard