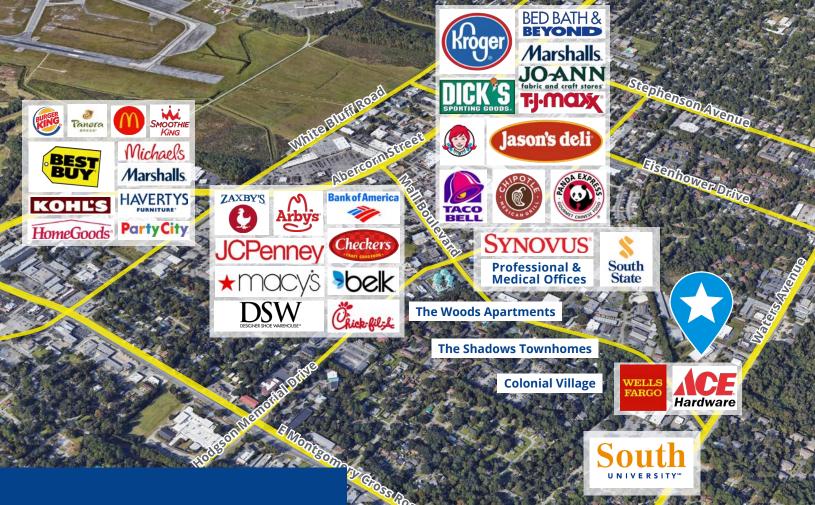

## Ideal Coastal Georgia/South Carolina Service Location

#### **Travel Distances**

| Harry Truman Parkway     | 1.9 Miles |
|--------------------------|-----------|
| Interstate 516           | 3 Miles   |
| Downtown Savannah        | 8 Miles   |
| GPA Garden City Terminal | 12 Miles  |
| Pooler                   | 14 Miles  |
| SAV/HH Int'l Airport     | 16 Miles  |

#### **Traffic Counts**

| Waters Avenue  | 18,900 vpd |
|----------------|------------|
| Mall Boulevard | 10,700 vpd |

500,824 815,405

10 Miles

25 Miles

**50 Miles** 

### **Neighboring Businesses**

| Rescue Training | TK Elevator Savannah   |
|-----------------|------------------------|
| Bolton Air      | Benedetto Guitars, Inc |
| Stuart Fife     | Rosenthal Dental Group |
| РАСК            | KFC                    |