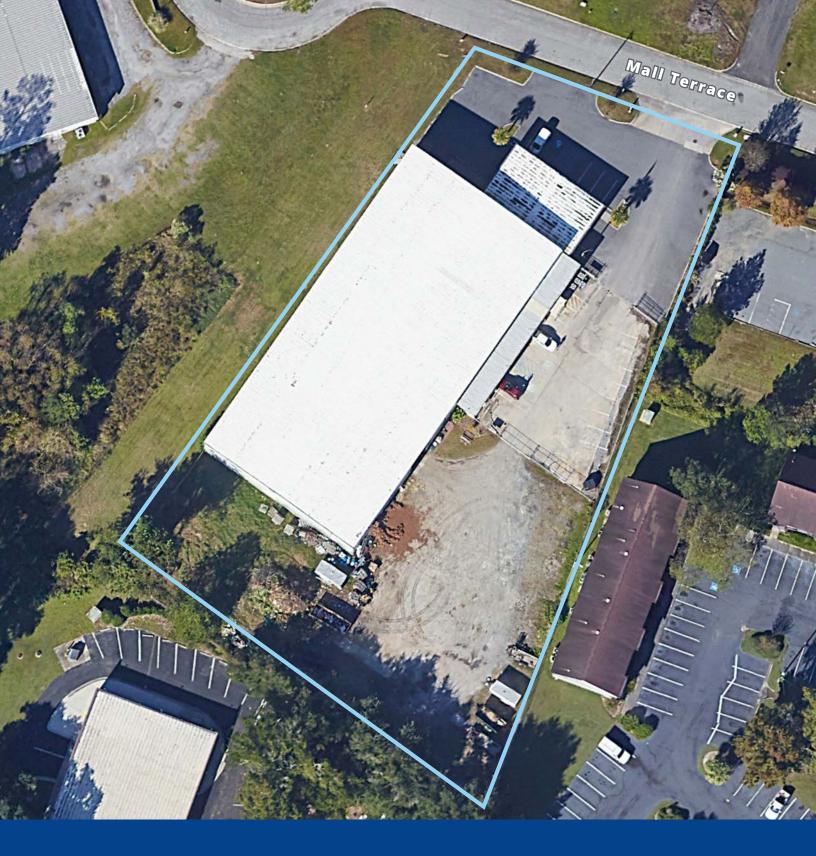

# **Investment Opportunity**

5 Mall Terrace, Savannah, GA 31406

- Consists of ±23,050 SF industrial warehouse building on  $\pm 1.75$  AC lot
- The property features a  $\pm 17,050$  SF warehouse,  $\pm 6,000$  SF office and fully fenced outdoor yard
- Built in 1973
- Zoned I-L-T, City of Savannah
- Fully leased
- Situated on the southside of Savannah less than
  2 miles from Harry Truman Parkway, 3 miles from
  Interstate-516 and 8 miles from Downtown Savannah

±23,050 sf Total Building Size

 $\pm 17,050$  sf Warehouse Size ±1.749 ac Lot Size

 $\pm 6,000$  sf Office Size 1973 Year Built

3 drive-in Doors |−∟−⊤ Zoning

Fenced Outdoor Yard