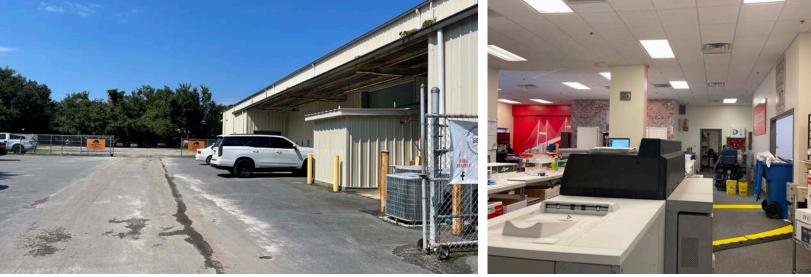

# **Investment Opportunity**

5 Mall Terrace, Savannah, GA 31406

- Consists of ±23,050 SF industrial warehouse building on  $\pm 1.75$  AC lot
- The property features a  $\pm 17,050$  SF warehouse,  $\pm 6,000$  SF office and fully fenced outdoor yard
- Built in 1973
- Zoned I-L-T, City of Savannah
- Fully leased
- Situated on the southside of Savannah less than
  2 miles from Harry Truman Parkway, 3 miles from
  Interstate-516 and 8 miles from Downtown Savannah

±23,050 sf Total Building Size

 $\pm 17,050$  sf Warehouse Size ±1.749 ac Lot Size

 $\pm 6,000$  sf Office Size 1973 Year Built

3 drive-in Doors |−∟−⊤ Zoning

Fenced Outdoor Yard