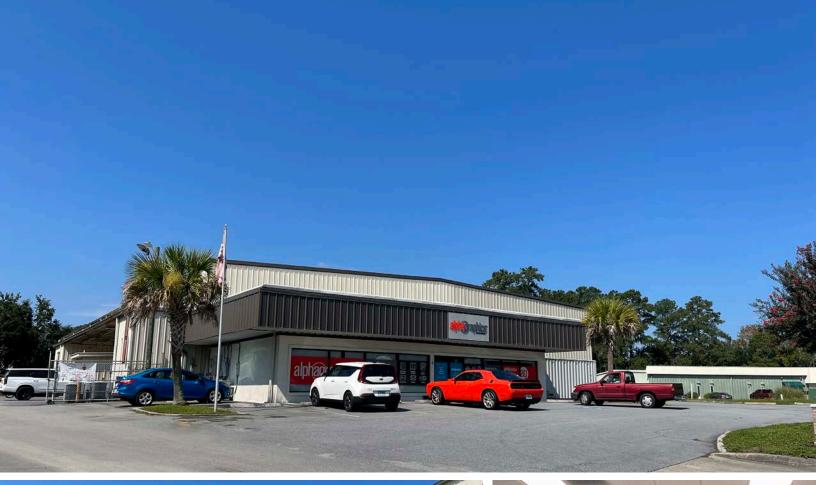

# **Investment Opportunity**

5 Mall Terrace, Savannah, GA 31406

- Consists of ±23,050 SF industrial warehouse building on  $\pm 1.75$  AC lot
- The property features a  $\pm 17,050$  SF warehouse,  $\pm 6,000$  SF office and fully fenced outdoor yard
- Built in 1973
- Zoned I-L-T, City of Savannah
- Fully leased
- Situated on the southside of Savannah less than
  2 miles from Harry Truman Parkway, 3 miles from
  Interstate-516 and 8 miles from Downtown Savannah

±23,050 sf Total Building Size

 $\pm 17,050$  sf Warehouse Size ±1.749 ac Lot Size

 $\pm 6,000$  sf Office Size 1973 Year Built

3 drive-in Doors |−∟−⊤ Zoning

Fenced Outdoor Yard