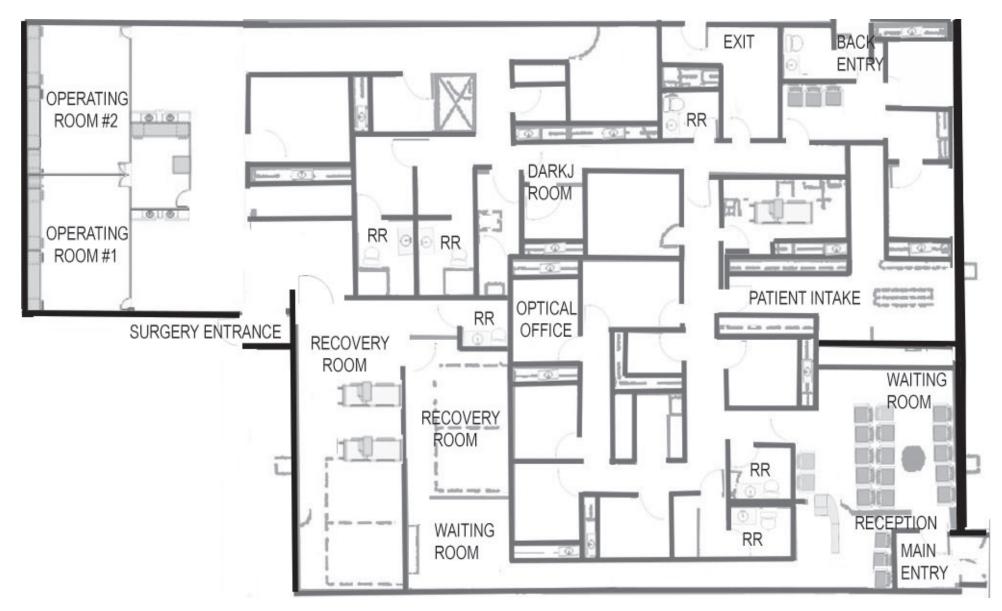

## FOR SALE OR LEASE Floor Plan 20960 Sage Lane, #A, Tehachapi, CA

\*FLOOR PLAN NOT TO SCALE - FOR REFERENCE PURPOSES ONLY\*

The surgery center contains all required areas including reception, two (2) operating rooms, post-op, lockers, decontamination room, nurse stations, storage, prep room, sterilization room, etc.

The clinic space contains receptions, admin, lounge, x-ray, Gl, restrooms, exam rooms, nursing stations, etc.