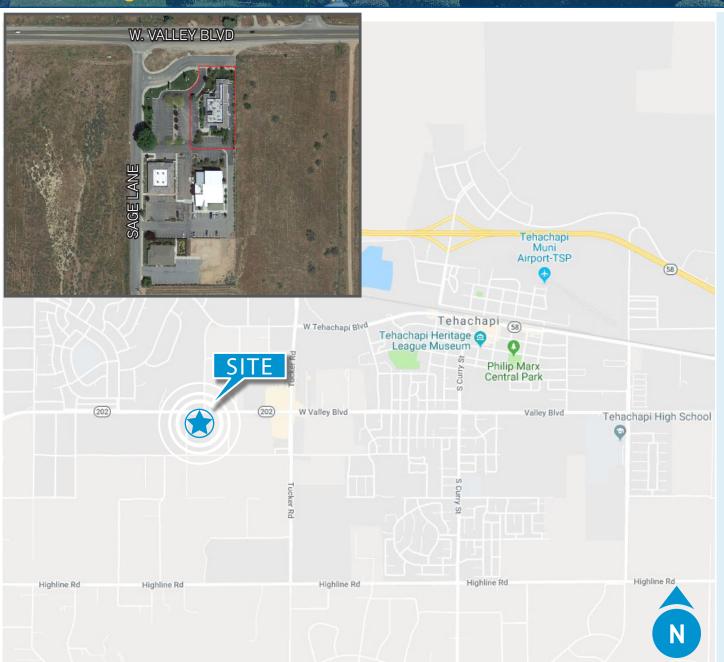

00/SF for surgery center and \$1.50/SF for the clinic space)

> Sale: \$2,488,240 (\$302/SF)

### **HIGHLIGHTS**

- > Rare fully improved "turn key" Surgey Center
- > The sales price and lease rate includes all existing equipment and all trade fixtures including but not limited to gurneys, x-ray, table, lighting, sterile equipment, etc.
- > Seller reserves personal items including but not limited to art work, posters, bronzes, computers, and other privately owned items and personal effects





## FOR SALE OR LEASE Floor Plan 20960 Sage Lane, #A, Tehachapi, CA



\*FLOOR PLAN NOT TO SCALE - FOR REFERENCE PURPOSES ONLY\*

## FOR SALE OR LEASE

### APN Map

20960 Sage Lane, #A, Tehachapi, CA





Revised April, 15, 2008



# FOR SALE OR LEASE Vicinity Map 20960 Sage Lane, #A, Tehachapi, CA



#### **CONTACT US**

DAVID A. WILLIAMS, SIOR SENIOR VICE PRESIDENT | PRINCIPAL OFFICE PROPERTIES TEAM CENTRAL CALIFORNIA BRE# 00855489 661 631 3816 david.a.williams@colliers.com

JJ WOODS, CLS SENIOR VICE PRESIDENT RETAIL PROPERTIES TEAM CENTRAL CALIFORNIA BRE# 01420570 661 631 3807 jj.woods@colliers.com

COLLIERS INTERNATIONAL 10000 STOCKDAL HWY, SUITE 102 BAKERSFIELD, CA 93311 www.colliers.com/bakersfield