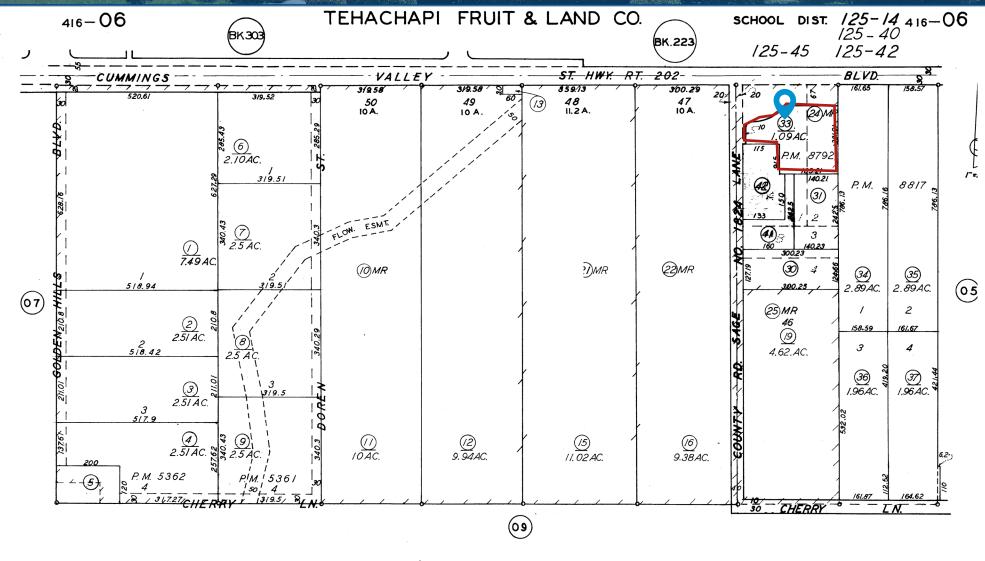

### APN Map

20960 Sage Lane, #A, Tehachapi, CA

Revised April, 15, 2008

#### **AVAILABLE**

> 8,230 square feet

> APN: 416-060-33