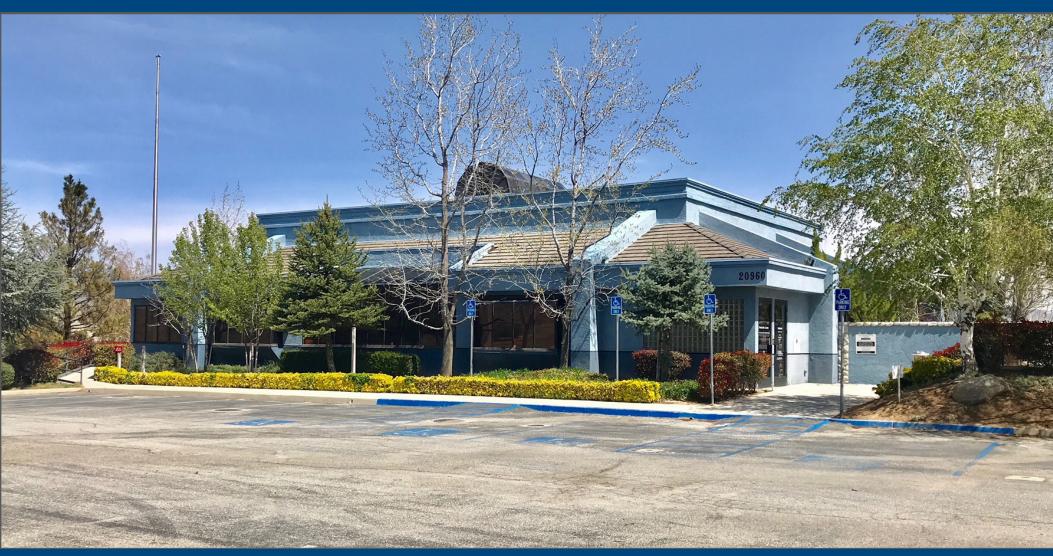

## FOR SALE OR LEASE Property Information 20960 Sage Lane, #A, Tehachapi, CA

20960 Sage Lane is a 8,230 square foot highly improved medical office building. The building offers a 4,866 square foot fully licensed and operational surgery center, plus 3,364 square feet of medical clinic space.

The surgery center contains all required areas including reception, two (2) operating rooms, post-op, lockers, decontamination room, nurse stations, storage, prep room, sterilization room, etc.

The clinic space contains receptions, admin, lounge, x-ray, Gl, restrooms, exam rooms, nursing stations, etc.