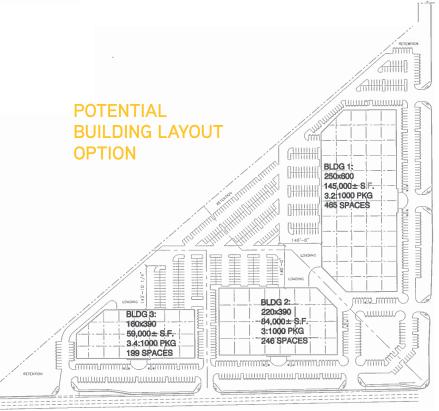

### BUILD-TO-SUIT HIGHLIGHTS

#### **PROPERTY DESCRIPTION**

The Property is located within the Chandler Airpark Area Plan (CAAP) and is described for a "Commercial/Office/Business Park" uses. In addition to being an ideal location for a large industrial building project, Chandler Airpark Business Center can also be developed as an office park and/or a self-storage project with outside storage. The City of Chandler has approved a PAD zoning overlay for the property. Please call for additional details.