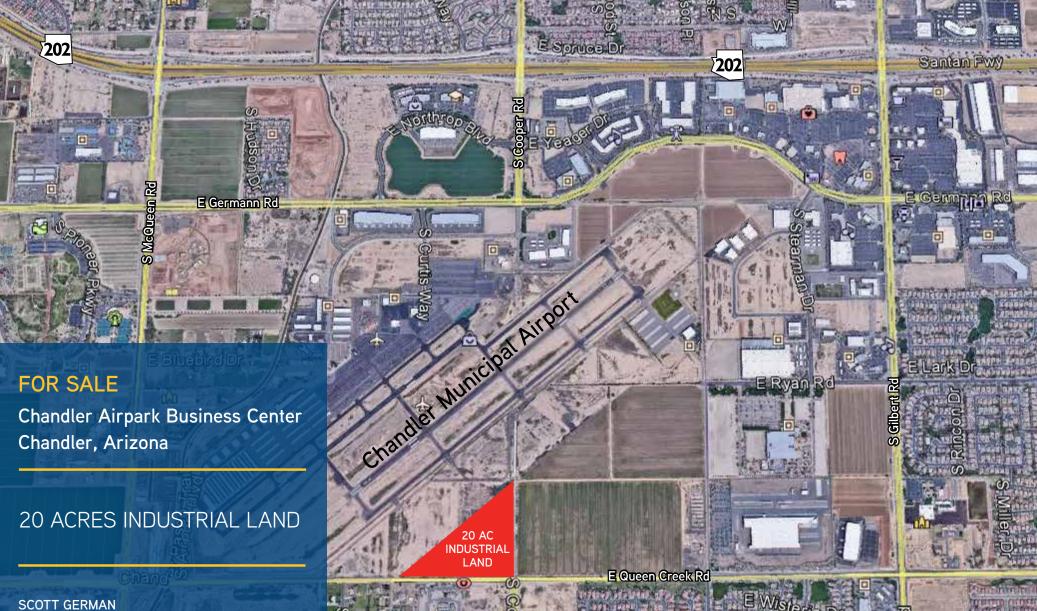

### FOR SALE 20 ACRES INDUSTRIAL LAND

# CHANDLER AIRPARK BUSINESS CENTER

### LOCATION OVERVIEW CHANDLER AIRPARK BUSINESS CENTER

#### FREEWAY PROXIMITY

Conveniently located near the Loop 202 freeway. Full diamond interchanges from the Loop 202 (available at McQueen and Gilbert Roads) provide quick and easy access to Chandler Airpark Business Center.

## AERIAL MAP CHANDLER AIRPARK BUSINESS CENTER