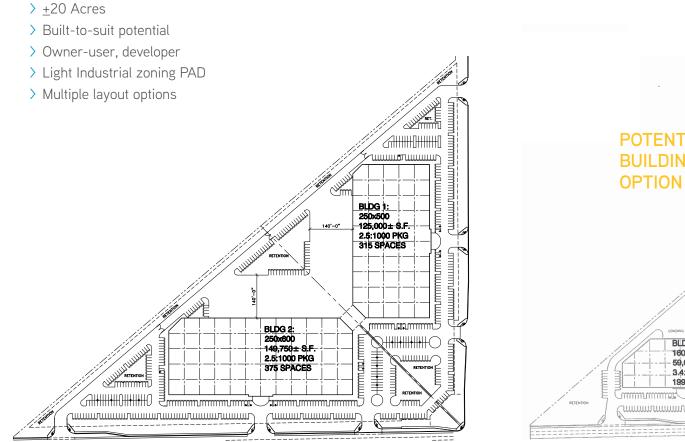

### BUILD-TO-SUIT HIGHLIGHTS

#### **PROPERTY DESCRIPTION**

The Property is located within the Chandler Airpark Area Plan (CAAP) and is described for a "Commercial/Office/Business Park" uses. In addition to being an ideal location for a large industrial building project, Chandler Airpark Business Center can also be developed as an office park and/or a self-storage project with outside storage. The City of Chandler has approved a PAD zoning overlay for the property. Please call for additional details.