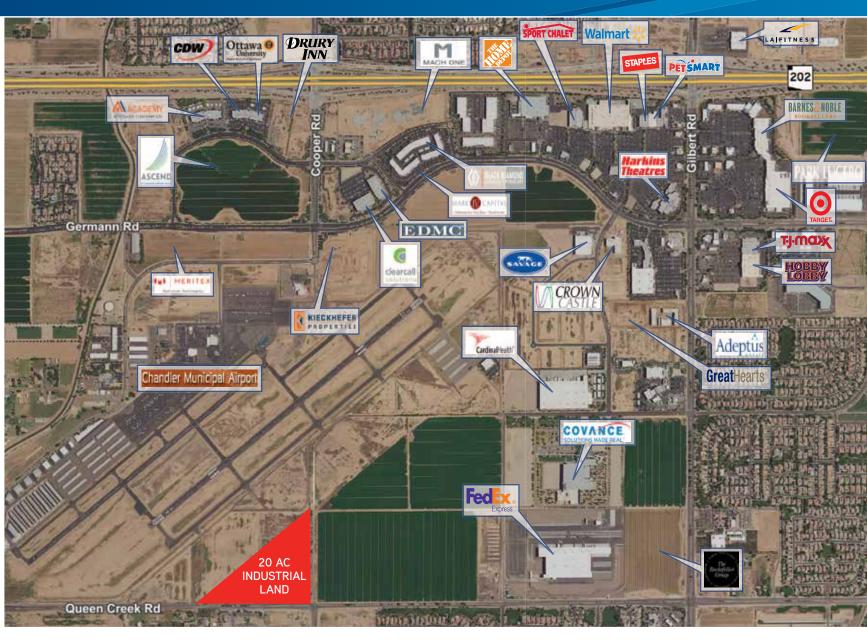

## AERIAL MAP CHANDLER AIRPARK BUSINESS CENTER

# SURROUNDING BUSINESSES

SCOTT GERMAN 602 222 5181 scott.german@colliers.com

COLLIERS INTERNATIONAL 2390 E Camelback Rd Ste 100 Phoenix, AZ 85016 602 222 5000 www.colliers.com/greaterphoenix

#### **AMENITIES**

Over one million square feet of retail is located within one mile of the Chandler Airpark Business Center, offering a variety of restaurants and stores.

#### **CORPORATE NEIGHBORS**

EDMC, FedEx, Crown Castle, Cardinal Health, CDW Corporation, Ottawa University, Marvell Semiconductors, and Black Diamond Advanced Technologies.