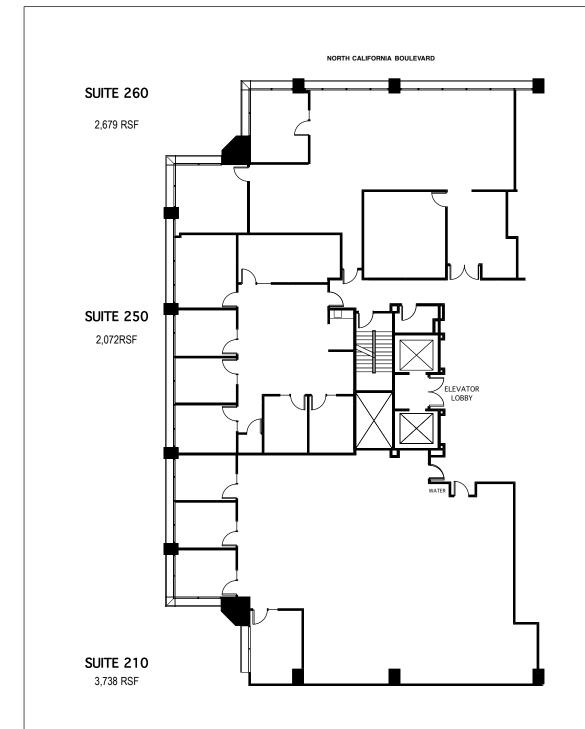

## Growers Square

1676 N. California Blvd. Walnut Creek, CA 94596

Second Floor

Owned by:

Growers Square, Inc.

Managed by:

**CB Richard Ellis** 

Approximate Area Calculations Subject To Verification:

8,489 rsf

As-built Plan To Be Verified

This information displayed while not guaranteed has been secured by sources we believe to be reliable.

This information is subject to errors & omissions . Any tenant should conduct their own investigation .

Plan Revision - 2-7-18