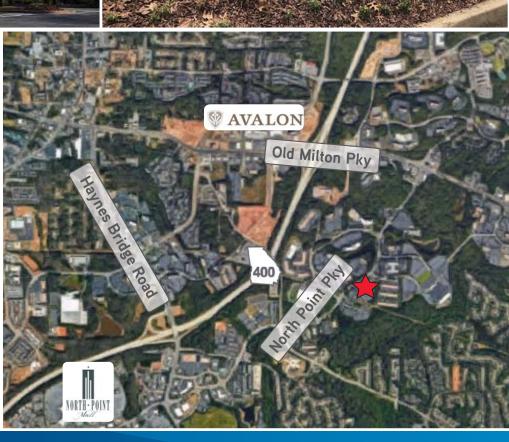

## Key Features

- > SUBLESSOR WANTS TO MAKE A DEAL! \$16.50/RSF Full Service
- Available within 60 days notice and sublease term through July 30, 2023
- > Furniture negotiable
- > 6 perimeter offices, 2 conference rooms, 3 private phone rooms, and set up for 43 workstations
- > Operable partition in large conference room
- > Easy access off of GA-400 and close to restaurants, hotels, and Avalon
- > Free parking at 4.30/1,000 SF
- > Strong credit sublessor