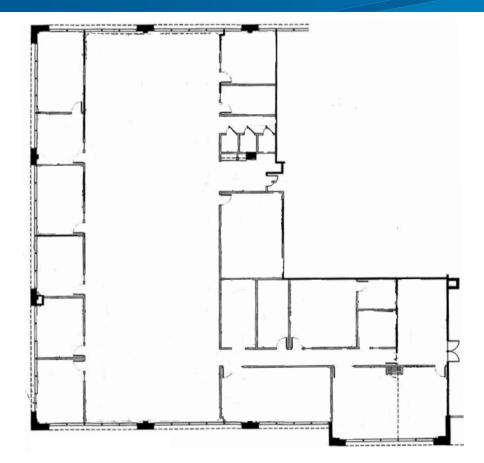

## Key Features

- > SUBLESSOR WANTS TO MAKE A DEAL! \$16.50/RSF Full Service
- Available within 60 days notice and sublease term through July 30, 2023
- > Furniture negotiable
- > 6 perimeter offices, 2 conference rooms, 3 private phone rooms, and set up for 43 workstations
- > Operable partition in large conference room
- > Easy access off of GA-400 and close to restaurants, hotels, and Avalon
- > Free parking at 4.30/1,000 SF
- > Strong credit sublessor