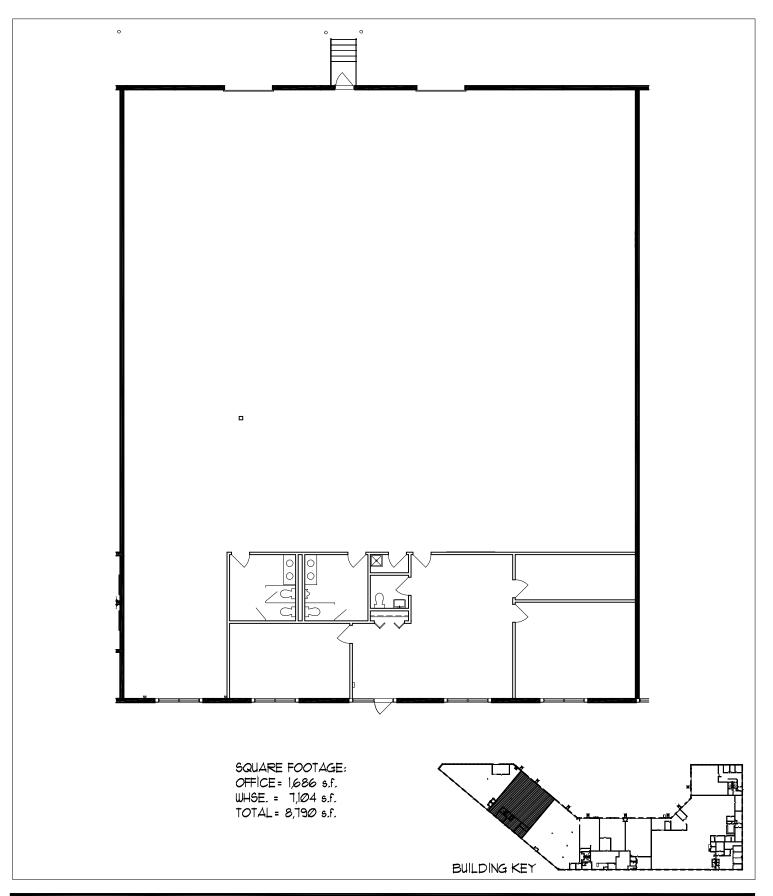

## CURRENTLY AVAILABLE: SUITE 170:

8,790 square feet total 1,686 square feet office 7,104 square feet warehouse • Two (2) dock doors

SUITE \*100 1325 EAGANDALE COURT EAGAN, MN 55121 8,790 TOTAL S.F. SCALE: 1/16"=1'-0" JOB: REVISION: DATE

DRAWN BY:

DATE: Ø1/25/Ø7

**A-1**