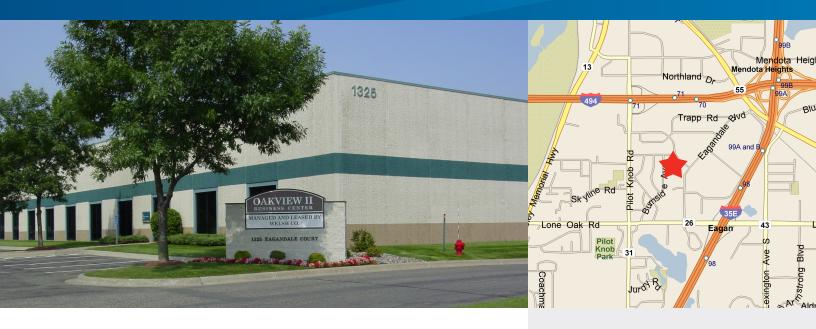

# Oakview Business Ctr II

1325 EAGANDALE COURT, EAGAN

## **Building Amenities**

- > For Lease
- > 71,828 square foot industrial building
- > 17' clear height
- > Fully sprinklered
- > Custom designed spaces
- > Convenient access to I-494, I-35E & Highway 55
- > Close proximitiy to area shopping & dining
- > Ample tenant & visitor parking
- > Five minutes from MSP International Airport

#### PROPERTY ADDRESS:

1325 Eagandale Court Eagan, MN