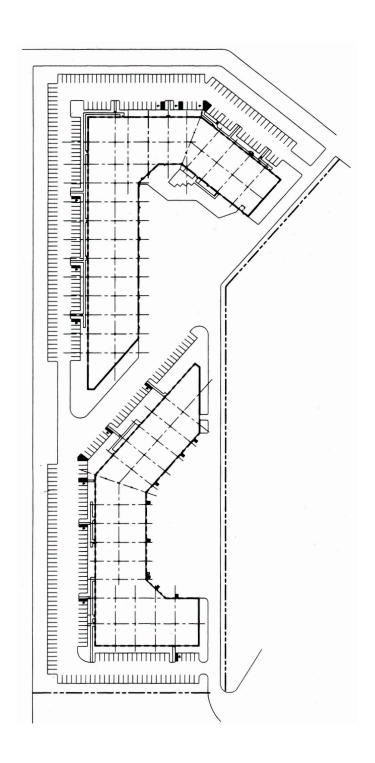

## Oakview I & II > Floor Plan

#### **BUILDING SQUARE FEET:**

71,828 square feet total