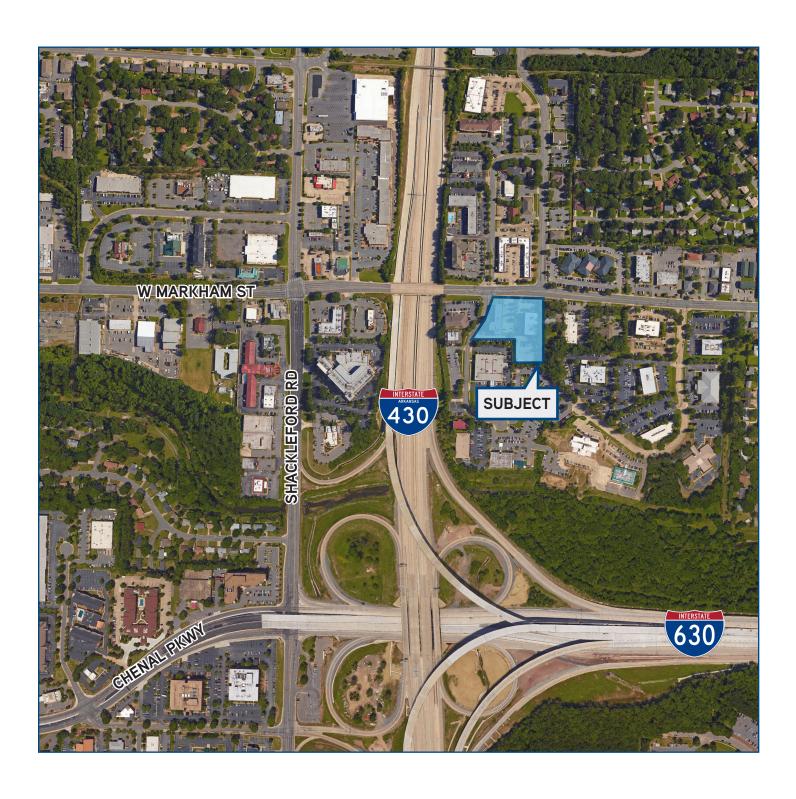

# Cone Buildings I & II

10411 & 10421 W MARKHAM ST, LITTLE ROCK, AR 72205

## **Building Information & Amenities**

- > Good access and visibility
- > Ample surface parking
- > Zoned: "O-3," general office
- Minutes away from restaurants, hotels, shopping, medical offices and hospitals