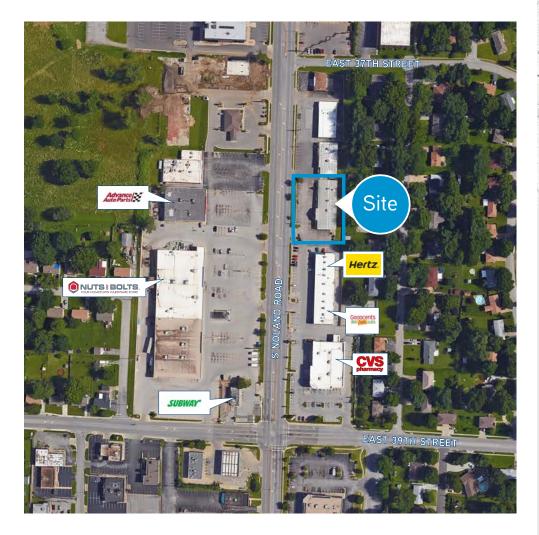

Road



INDEPENDENCE, MISSOURI



## **Property Features**

- > 8,028 SF available for lease
- > Former FedEx Office
- > Freestanding building
- > Excellent visibility
  - > 29,068 VPD on Noland Road
- > Easy access to I-70

#### Demographics

|                       | 1-mile   | 3-mile   | 5-mile   |
|-----------------------|----------|----------|----------|
| 2016 Total Population | 9,675    | 75,765   | 157,355  |
| 2016 Median HHI       | \$57,813 | \$45,001 | \$43,538 |
| 2016 Average HHI      | \$68,369 | \$57,310 | \$57,485 |
| Daytime Population    | 11,203   | 68,917   | 147,784  |

COLEBY HENZLIK +1 816 556 1180 KANSAS CITY, MO coleby.henzlik@colliers.com COLLIERS INTERNATIONAL 4520 Main Street, Suite 1000 Kansas City, MO 64111 www.colliers.com

#### 3721 S Noland Road > Aerial





### Contact Us

COLEBY HENZLIK +1 816 556 1180 KANSAS CITY, MO coleby.henzlik@colliers.com

COLLIERS INTERNATIONAL 4520 Main Street, Suite 1000 Kansas City, MO 64111

www.colliers.com

This document has been prepared by Colliers International for advertising and general information only. Colliers International makes no guarantees, representations or warranties of any kind, expressed or implied, regarding the information including, but not limited to, warranties of content, accuracy and reliability. Any interested party should undertake their own inquiries as to the accuracy of the information. Colliers International excludes unequivocally all inferred or implied terms, conditions and warranties arising out of this document and excludes all liability for loss and damages arising there f