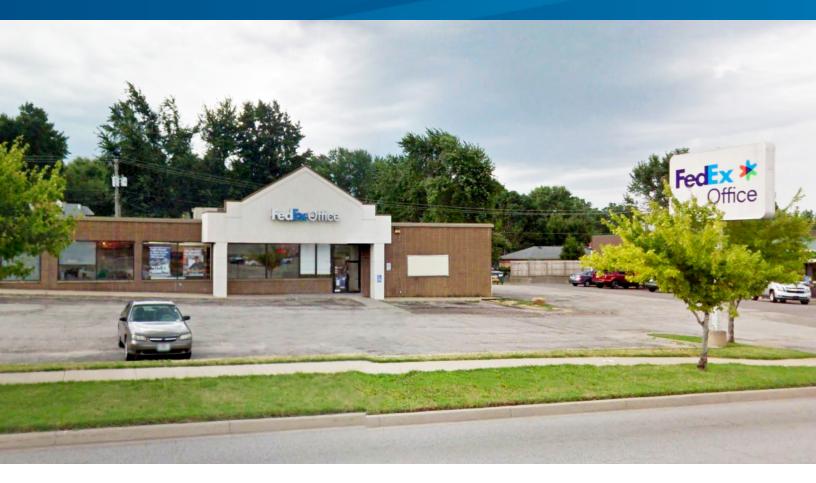

# FOR LEASE > RETAIL SPACE 3721 S Noland Road

INDEPENDENCE, MISSOURI

## **Property Features**

- > 8,028 SF available for lease
- > Former FedEx Office
- > Freestanding building
- > Excellent visibility
  - > 29,068 VPD on Noland Road
- > Easy access to I-70