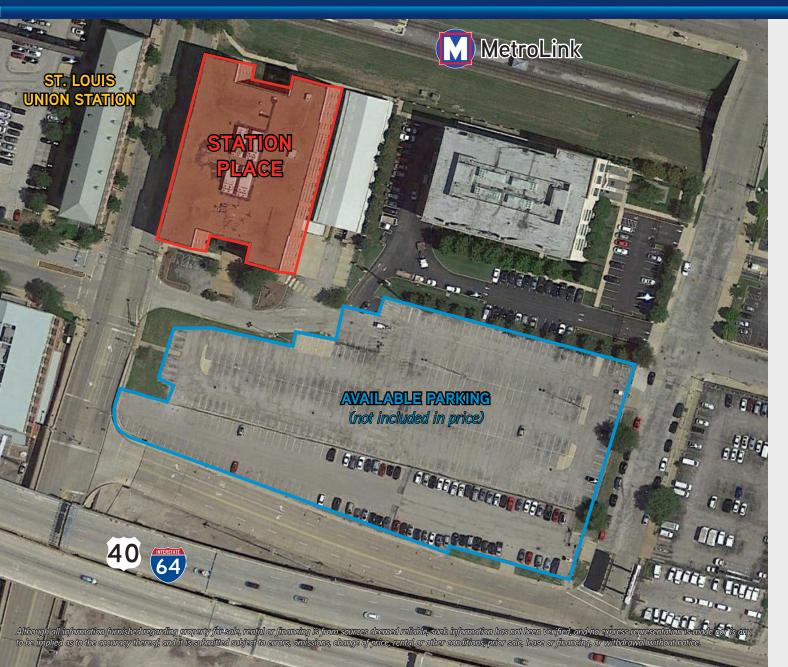

#### Property Highlights

- > 128,015 gross square feet
- > 32,000 square foot floor plates
- > Built in 1994
- > 35 covered parking spaces
- > Adjoining parking lot & MetroLink station
- > Owner will consider lease with user of at least 65,000 SF