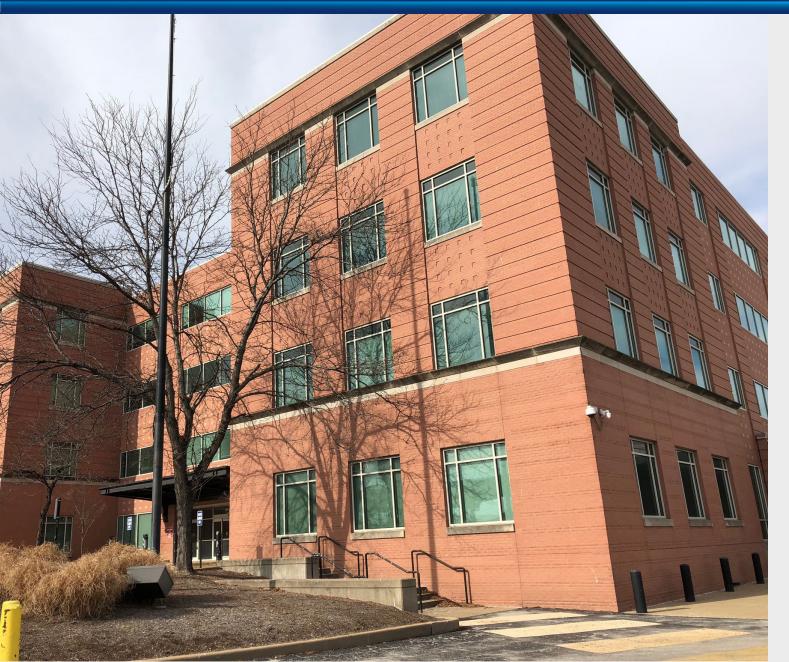

### STATION PLACE

#### Property Highlights

- > 128,015 gross square feet
- > 32,000 square foot floor plates
- > Built in 1994
- > 35 covered parking spaces
- > Adjoining parking lot & MetroLink station
- > Owner will consider lease with user of at least 65,000 SF

#### 400 South 18th Street | St. Louis, MO